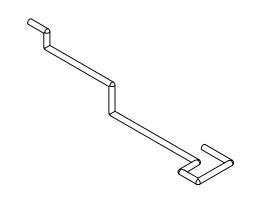

Material: Steel music wire diameter = 0.032" All bends are 90 degrees

|  |                                                                                                                                                                                     |             |         | UNLESS OTHERWISE SPECIFIED:                                                                                                        |           | NAME | DATE      |                              |         |              |     |
|--|-------------------------------------------------------------------------------------------------------------------------------------------------------------------------------------|-------------|---------|------------------------------------------------------------------------------------------------------------------------------------|-----------|------|-----------|------------------------------|---------|--------------|-----|
|  |                                                                                                                                                                                     |             |         | DIMENSIONS ARE IN INCHES                                                                                                           | DRAWN     | kll  | 4/30/2013 |                              |         |              |     |
|  | PROPRIETARY AND CONFIDENTIAL THE INFORMATION CONTAINED IN THIS DRAWING IS THE SOLE PROPERTY OF XYZDOT LLC. ANY REPRODUCTION IN PART OR AS A WHOLE WITHOUT THE WRITTEN PERMISSION OF |             |         | TOLERANCES: 0.005 FRACTIONAL± ANGULAR: MACH± BEND ± TWO PLACE DECIMAL ± THREE PLACE DECIMAL ± INTERPRET GEOMETRIC TOLERANCING PER: | CHECKED   |      |           | TITLE: control wire vertical |         |              |     |
|  |                                                                                                                                                                                     |             |         |                                                                                                                                    | ENG APPR. |      |           |                              |         |              |     |
|  |                                                                                                                                                                                     |             |         |                                                                                                                                    | MFG APPR. |      |           |                              |         |              |     |
|  |                                                                                                                                                                                     |             |         |                                                                                                                                    | Q.A.      |      |           |                              |         |              |     |
|  |                                                                                                                                                                                     |             |         | MATERIAL steel music wire                                                                                                          | COMMENTS: |      |           | SIZE DWG. NO. REV            |         |              | REV |
|  |                                                                                                                                                                                     | NEXT ASSY   | USED ON | FINISH                                                                                                                             |           |      |           | A                            | 12061   |              |     |
|  | XYZbot LLC IS PROHIBITED.                                                                                                                                                           | APPLICATION |         | DO NOT SCALE DRAWING                                                                                                               |           |      |           | SCALE: 2:1                   | WEIGHT: | SHEET 1 OF 1 |     |
|  | 4                                                                                                                                                                                   |             |         |                                                                                                                                    |           |      |           |                              |         |              |     |