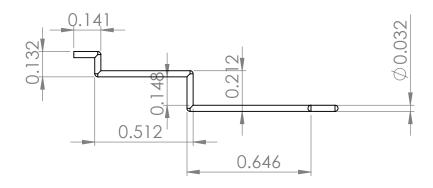

Material: Steel music wire diameter = 0.032" All bends are 90 degrees

|  |                                                                                                                                                                                     |             |         | UNLESS OTHERWISE SPECIFIED:                                                                                                        |           | NAME | DATE      |                              |         |              |     |
|--|-------------------------------------------------------------------------------------------------------------------------------------------------------------------------------------|-------------|---------|------------------------------------------------------------------------------------------------------------------------------------|-----------|------|-----------|------------------------------|---------|--------------|-----|
|  |                                                                                                                                                                                     |             |         | DIMENSIONS ARE IN INCHES                                                                                                           | DRAWN     | kll  | 4/30/2013 |                              |         |              |     |
|  | PROPRIETARY AND CONFIDENTIAL THE INFORMATION CONTAINED IN THIS DRAWING IS THE SOLE PROPERTY OF XYZDOT LLC. ANY REPRODUCTION IN PART OR AS A WHOLE WITHOUT THE WRITTEN PERMISSION OF |             |         | TOLERANCES: 0.005 FRACTIONAL± ANGULAR: MACH± BEND ± TWO PLACE DECIMAL ± THREE PLACE DECIMAL ± INTERPRET GEOMETRIC TOLERANCING PER: | CHECKED   |      |           | TITLE: control wire vertical |         |              |     |
|  |                                                                                                                                                                                     |             |         |                                                                                                                                    | ENG APPR. |      |           |                              |         |              |     |
|  |                                                                                                                                                                                     |             |         |                                                                                                                                    | MFG APPR. |      |           |                              |         |              |     |
|  |                                                                                                                                                                                     |             |         |                                                                                                                                    | Q.A.      |      |           |                              |         |              |     |
|  |                                                                                                                                                                                     |             |         | MATERIAL steel music wire                                                                                                          | COMMENTS: |      |           | SIZE DWG. NO. REV            |         |              | REV |
|  |                                                                                                                                                                                     | NEXT ASSY   | USED ON | FINISH                                                                                                                             |           |      |           | A                            | 12061   |              |     |
|  | XYZbot LLC IS PROHIBITED.                                                                                                                                                           | APPLICATION |         | DO NOT SCALE DRAWING                                                                                                               |           |      |           | SCALE: 2:1                   | WEIGHT: | SHEET 1 OF 1 |     |
|  | 4                                                                                                                                                                                   |             |         |                                                                                                                                    |           |      |           |                              |         |              |     |