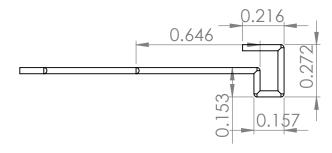

Material: Steel music wire diameter = 0.032" All bends are 90 degrees

|  |                                                                                                                                                                                     |             |         | UNLESS OTHERWISE SPECIFIED:                                                                                                        |           | NAME | DATE      |                              |         |              |     |
|--|-------------------------------------------------------------------------------------------------------------------------------------------------------------------------------------|-------------|---------|------------------------------------------------------------------------------------------------------------------------------------|-----------|------|-----------|------------------------------|---------|--------------|-----|
|  |                                                                                                                                                                                     |             |         | DIMENSIONS ARE IN INCHES                                                                                                           | DRAWN     | kll  | 4/30/2013 |                              |         |              |     |
|  | PROPRIETARY AND CONFIDENTIAL THE INFORMATION CONTAINED IN THIS DRAWING IS THE SOLE PROPERTY OF XYZDOT LLC. ANY REPRODUCTION IN PART OR AS A WHOLE WITHOUT THE WRITTEN PERMISSION OF |             |         | TOLERANCES: 0.005 FRACTIONAL± ANGULAR: MACH± BEND ± TWO PLACE DECIMAL ± THREE PLACE DECIMAL ± INTERPRET GEOMETRIC TOLERANCING PER: | CHECKED   |      |           | TITLE: control wire vertical |         |              |     |
|  |                                                                                                                                                                                     |             |         |                                                                                                                                    | ENG APPR. |      |           |                              |         |              |     |
|  |                                                                                                                                                                                     |             |         |                                                                                                                                    | MFG APPR. |      |           |                              |         |              |     |
|  |                                                                                                                                                                                     |             |         |                                                                                                                                    | Q.A.      |      |           |                              |         |              |     |
|  |                                                                                                                                                                                     |             |         | MATERIAL steel music wire                                                                                                          | COMMENTS: |      |           | SIZE DWG. NO. REV            |         |              | REV |
|  |                                                                                                                                                                                     | NEXT ASSY   | USED ON | FINISH                                                                                                                             |           |      |           | A                            | 12061   |              |     |
|  | XYZbot LLC IS PROHIBITED.                                                                                                                                                           | APPLICATION |         | DO NOT SCALE DRAWING                                                                                                               |           |      |           | SCALE: 2:1                   | WEIGHT: | SHEET 1 OF 1 |     |
|  | 4                                                                                                                                                                                   |             |         |                                                                                                                                    |           |      |           |                              |         |              |     |