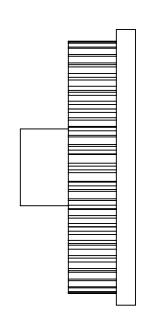

| _                                                                                                                                                                                                                      |             |         |                                                                                                                                                    |           |      |          |        |         |               |        |              |  |
|------------------------------------------------------------------------------------------------------------------------------------------------------------------------------------------------------------------------|-------------|---------|----------------------------------------------------------------------------------------------------------------------------------------------------|-----------|------|----------|--------|---------|---------------|--------|--------------|--|
|                                                                                                                                                                                                                        |             |         | UNLESS OTHERWISE SPECIFIED:                                                                                                                        |           | NAME | DATE     |        |         |               |        |              |  |
| PROPRIETARY AND CONFIDENTIAL  THE INFORMATION CONTAINED IN THIS DRAWING IS THE SOLE PROPERTY OF <insert company="" here="" name="">. ANY REPRODUCTION IN PART OR AS A WHOLE WITHOUT THE WRITTEN PERMISSION OF</insert> |             |         | DIMENSIONS ARE IN INCHES TOLERANCES: FRACTIONAL± ANGULAR: MACH± BEND± TWO PLACE DECIMAL± THREE PLACE DECIMAL± INTERPRET GEOMETRIC TOLERANCING PER: | DRAWN     | SMP  | 05/15/15 |        |         |               |        |              |  |
|                                                                                                                                                                                                                        |             |         |                                                                                                                                                    | CHECKED   | AJL  | 05/18/15 | TITLE: |         |               |        |              |  |
|                                                                                                                                                                                                                        |             |         |                                                                                                                                                    | ENG APPR. |      |          |        | 40      | 10 4          | 10 4   |              |  |
|                                                                                                                                                                                                                        |             |         |                                                                                                                                                    | MFG APPR. |      |          |        | 40      | -13 Ass       | $\cap$ |              |  |
|                                                                                                                                                                                                                        |             |         |                                                                                                                                                    | Q.A.      |      |          |        |         |               |        |              |  |
|                                                                                                                                                                                                                        |             |         |                                                                                                                                                    | COMMENTS: |      |          |        |         |               |        |              |  |
|                                                                                                                                                                                                                        |             |         | MATERIAL ABS PLASTIC                                                                                                                               |           |      |          |        | DWG.    |               |        | REV          |  |
|                                                                                                                                                                                                                        | NEXT ASSY   | USED ON | FINISH                                                                                                                                             |           |      |          | A      |         | 40.13         |        | A            |  |
| <insert company="" here="" name=""> IS PROHIBITED.</insert>                                                                                                                                                            | APPLICATION |         | DO NOT SCALE DRAWING                                                                                                                               |           |      |          | SCA    | LE: 2:1 | : 2:1 WEIGHT: |        | SHEET 1 OF 1 |  |
| 5                                                                                                                                                                                                                      | 4           |         | 3                                                                                                                                                  |           | 2    |          |        |         | 1             |        |              |  |