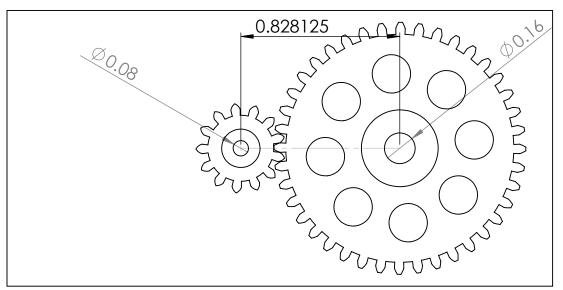

| _                                                                                                                                                                                                                      |             |         |                                                                                                                                                    |           |      |          |        |         |               |        |              |  |
|------------------------------------------------------------------------------------------------------------------------------------------------------------------------------------------------------------------------|-------------|---------|----------------------------------------------------------------------------------------------------------------------------------------------------|-----------|------|----------|--------|---------|---------------|--------|--------------|--|
|                                                                                                                                                                                                                        |             |         | UNLESS OTHERWISE SPECIFIED:                                                                                                                        |           | NAME | DATE     |        |         |               |        |              |  |
| PROPRIETARY AND CONFIDENTIAL  THE INFORMATION CONTAINED IN THIS DRAWING IS THE SOLE PROPERTY OF <insert company="" here="" name="">. ANY REPRODUCTION IN PART OR AS A WHOLE WITHOUT THE WRITTEN PERMISSION OF</insert> |             |         | DIMENSIONS ARE IN INCHES TOLERANCES: FRACTIONAL± ANGULAR: MACH± BEND± TWO PLACE DECIMAL± THREE PLACE DECIMAL± INTERPRET GEOMETRIC TOLERANCING PER: | DRAWN     | SMP  | 05/15/15 |        |         |               |        |              |  |
|                                                                                                                                                                                                                        |             |         |                                                                                                                                                    | CHECKED   | AJL  | 05/18/15 | TITLE: |         |               |        |              |  |
|                                                                                                                                                                                                                        |             |         |                                                                                                                                                    | ENG APPR. |      |          |        | 40      | 10 4          | 10 4   |              |  |
|                                                                                                                                                                                                                        |             |         |                                                                                                                                                    | MFG APPR. |      |          |        | 40      | -13 Ass       | $\cap$ |              |  |
|                                                                                                                                                                                                                        |             |         |                                                                                                                                                    | Q.A.      |      |          |        |         |               |        |              |  |
|                                                                                                                                                                                                                        |             |         |                                                                                                                                                    | COMMENTS: |      |          |        |         |               |        |              |  |
|                                                                                                                                                                                                                        |             |         | MATERIAL ABS PLASTIC                                                                                                                               |           |      |          |        | DWG.    |               |        | REV          |  |
|                                                                                                                                                                                                                        | NEXT ASSY   | USED ON | FINISH                                                                                                                                             |           |      |          | A      |         | 40.13         |        | A            |  |
| <insert company="" here="" name=""> IS PROHIBITED.</insert>                                                                                                                                                            | APPLICATION |         | DO NOT SCALE DRAWING                                                                                                                               |           |      |          | SCA    | LE: 2:1 | : 2:1 WEIGHT: |        | SHEET 1 OF 1 |  |
| 5                                                                                                                                                                                                                      | 4           |         | 3                                                                                                                                                  |           | 2    |          |        |         | 1             |        |              |  |