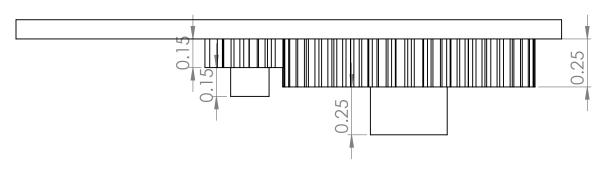

| _                                                                                                                                                                                                                      |             |         |                                                                                                                                                    |           |      |          |        |         |               |        |              |  |
|------------------------------------------------------------------------------------------------------------------------------------------------------------------------------------------------------------------------|-------------|---------|----------------------------------------------------------------------------------------------------------------------------------------------------|-----------|------|----------|--------|---------|---------------|--------|--------------|--|
|                                                                                                                                                                                                                        |             |         | UNLESS OTHERWISE SPECIFIED:                                                                                                                        |           | NAME | DATE     |        |         |               |        |              |  |
| PROPRIETARY AND CONFIDENTIAL  THE INFORMATION CONTAINED IN THIS DRAWING IS THE SOLE PROPERTY OF <insert company="" here="" name="">. ANY REPRODUCTION IN PART OR AS A WHOLE WITHOUT THE WRITTEN PERMISSION OF</insert> |             |         | DIMENSIONS ARE IN INCHES TOLERANCES: FRACTIONAL± ANGULAR: MACH± BEND± TWO PLACE DECIMAL± THREE PLACE DECIMAL± INTERPRET GEOMETRIC TOLERANCING PER: | DRAWN     | SMP  | 05/15/15 |        |         |               |        |              |  |
|                                                                                                                                                                                                                        |             |         |                                                                                                                                                    | CHECKED   | AJL  | 05/18/15 | TITLE: |         |               |        |              |  |
|                                                                                                                                                                                                                        |             |         |                                                                                                                                                    | ENG APPR. |      |          |        | 40      | 10 4          | 10 4   |              |  |
|                                                                                                                                                                                                                        |             |         |                                                                                                                                                    | MFG APPR. |      |          |        | 40      | -13 Ass       | $\cap$ |              |  |
|                                                                                                                                                                                                                        |             |         |                                                                                                                                                    | Q.A.      |      |          |        |         |               |        |              |  |
|                                                                                                                                                                                                                        |             |         |                                                                                                                                                    | COMMENTS: |      |          |        |         |               |        |              |  |
|                                                                                                                                                                                                                        |             |         | MATERIAL ABS PLASTIC                                                                                                                               |           |      |          |        | DWG.    |               |        | REV          |  |
|                                                                                                                                                                                                                        | NEXT ASSY   | USED ON | FINISH                                                                                                                                             |           |      |          | A      |         | 40.13         |        | A            |  |
| <insert company="" here="" name=""> IS PROHIBITED.</insert>                                                                                                                                                            | APPLICATION |         | DO NOT SCALE DRAWING                                                                                                                               |           |      |          | SCA    | LE: 2:1 | : 2:1 WEIGHT: |        | SHEET 1 OF 1 |  |
| 5                                                                                                                                                                                                                      | 4           |         | 3                                                                                                                                                  |           | 2    |          |        |         | 1             |        |              |  |