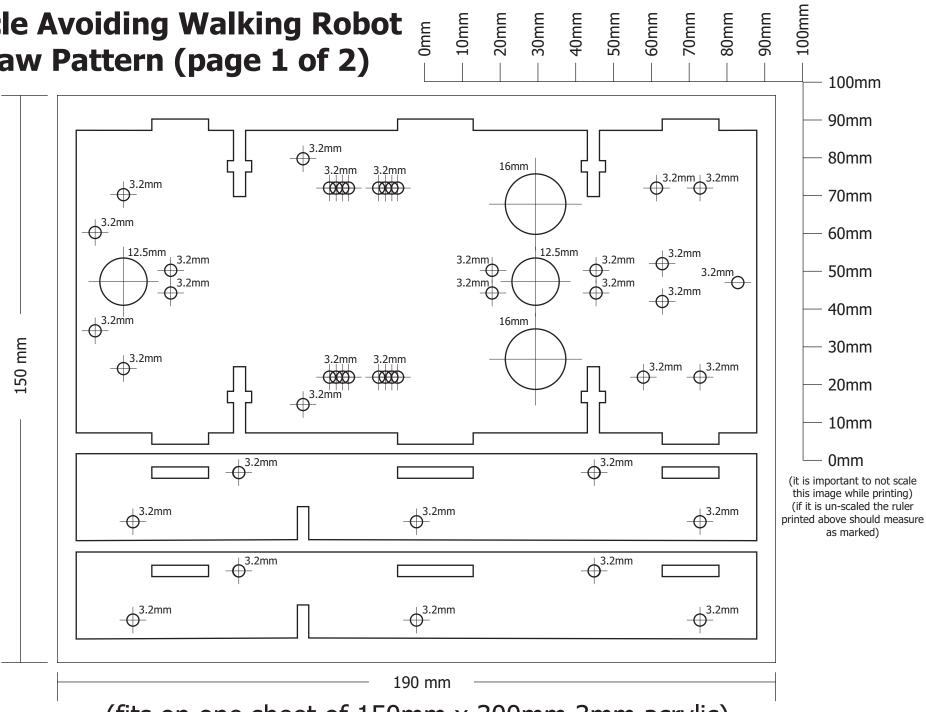

## **Obstacle Avoiding Walking Robot** Scrollsaw Pattern (page 1 of 2)

(fits on one sheet of 150mm x 300mm 3mm acrylic)

(printed on two pages because 300 mm exceeds most printers abilities)