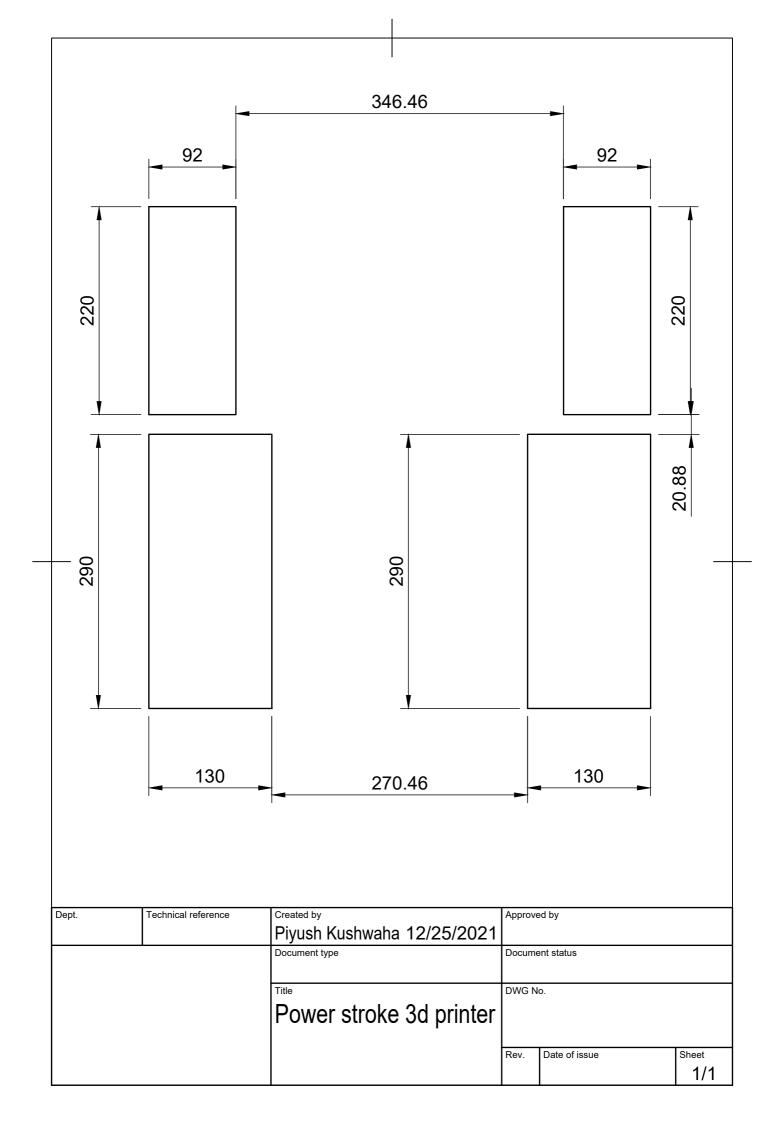

|       |              |         | 530                                               | ).46         |        |              |          |          |
|-------|--------------|---------|---------------------------------------------------|--------------|--------|--------------|----------|----------|
|       |              |         |                                                   |              |        | ►            | -        |          |
|       |              |         |                                                   |              |        |              |          |          |
|       |              |         |                                                   |              |        |              |          |          |
|       |              |         |                                                   |              |        |              |          |          |
|       |              |         |                                                   |              |        |              |          | <b>I</b> |
|       |              |         |                                                   |              |        |              |          |          |
|       |              |         |                                                   |              |        |              |          |          |
|       |              |         |                                                   |              |        |              |          |          |
|       |              |         |                                                   |              |        |              |          |          |
|       |              |         |                                                   |              |        |              | <u>∞</u> |          |
|       |              |         |                                                   |              |        |              | 530.88   |          |
|       |              |         |                                                   |              |        |              | 20       |          |
|       |              |         |                                                   |              |        |              |          |          |
|       |              |         |                                                   |              |        |              |          |          |
|       |              |         |                                                   |              |        |              |          |          |
|       |              |         |                                                   |              |        |              |          |          |
|       |              |         |                                                   |              |        |              |          | V        |
|       |              |         |                                                   |              |        |              |          | <b>-</b> |
|       |              |         |                                                   |              |        |              |          |          |
|       |              |         |                                                   |              |        |              |          |          |
|       |              |         |                                                   |              |        |              |          |          |
|       |              |         |                                                   |              |        |              |          |          |
|       |              |         |                                                   |              |        |              |          |          |
|       |              |         |                                                   |              |        |              |          |          |
| Dept. | Technical re | ference | Created by Approved by Piyush Kushwaha 12/25/2021 |              |        |              |          |          |
|       |              |         | Document type                                     |              | Docume | ent status   |          |          |
|       |              |         | Title                                             |              | DWG N  | 0.           |          |          |
|       |              |         | Power stroke                                      | e 3d printer |        |              |          |          |
|       |              |         | Base                                              |              | Rev.   | Date of issu | e        | Sheet    |
|       |              |         |                                                   |              |        |              |          | 1/1      |