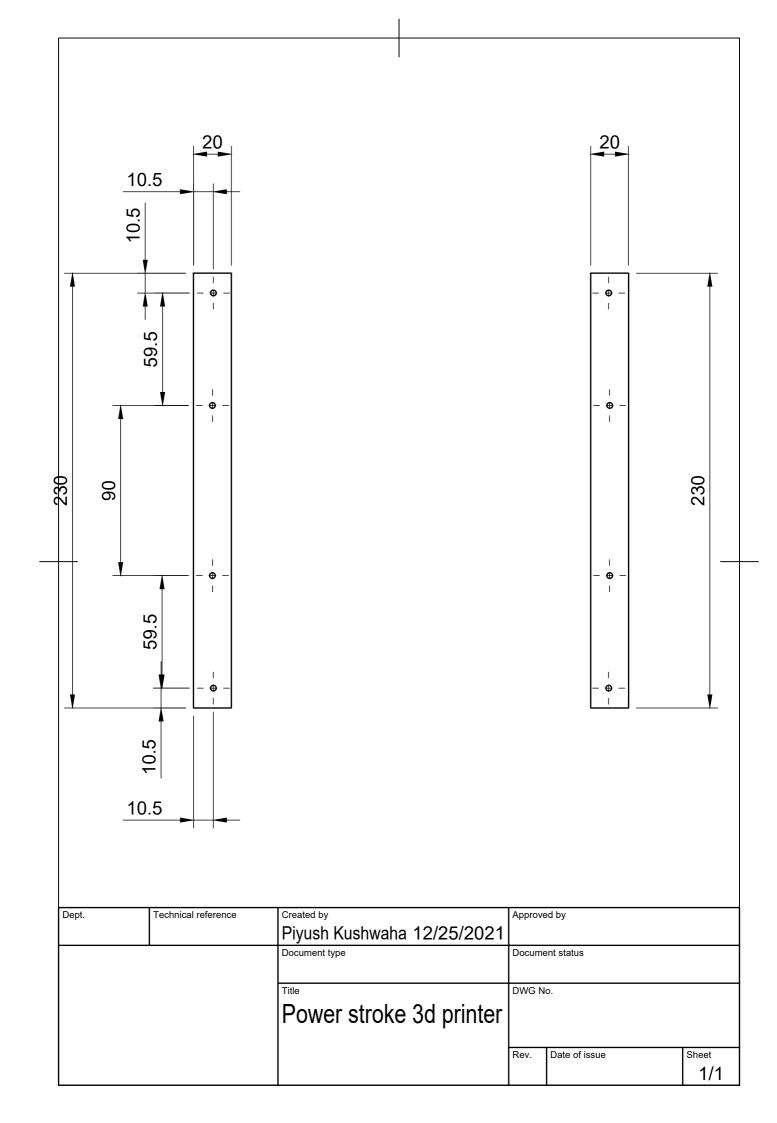

|      |                |                   | Piyush Kushwah | a 12/25/2021 |         | ent status    |        |              |
|   |      |                |                   |                |              |         |               |        |              |
|   |      |                |                   | Power stroke   | a 3d nrintar | DWG N   | 0.            |        |              |
|   |      |                |                   |                |              |         |               |        |              |
|   |      |                |                   |                |              | Rev.    | Date of issue |        | Sheet<br>1/1 |
|   |      |                |                   |                |              |         |               |        | 1/1          |