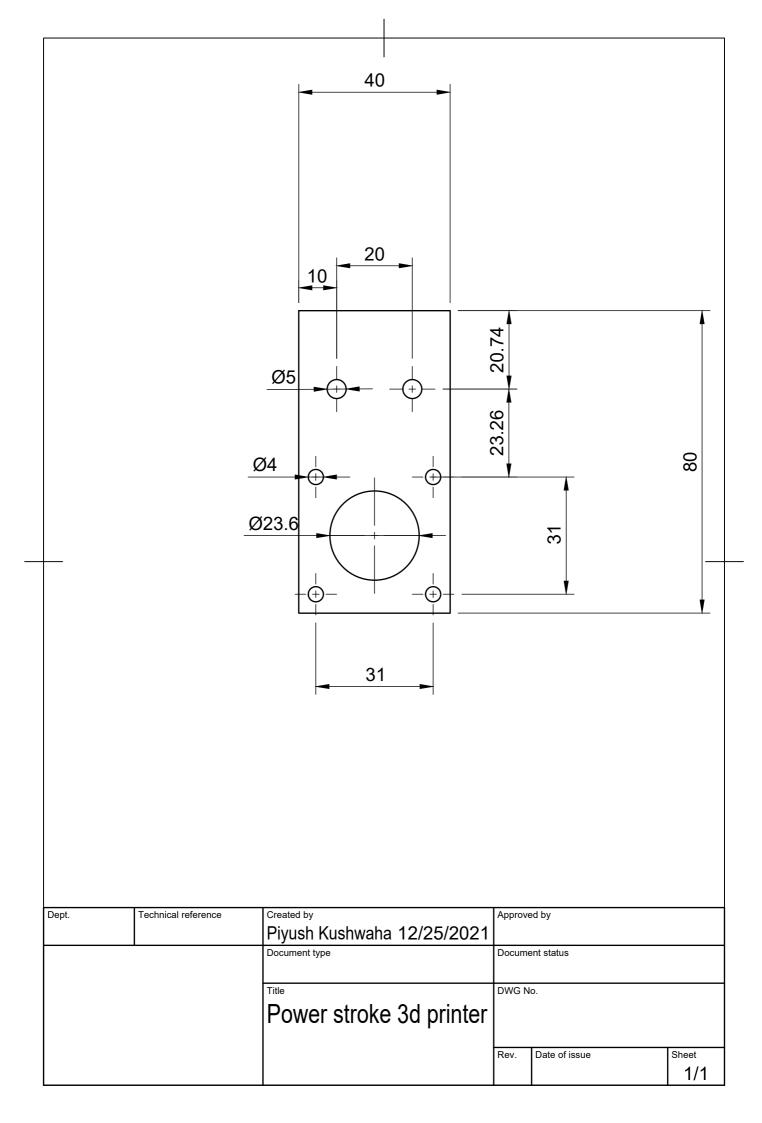

|                |                   | Piyush Kushwah | a 12/25/2021 |         | ent status    |        |              |
|   |      |                |                   |                |              |         |               |        |              |
|   |      |                |                   | Power stroke   | a 3d nrintar | DWG N   | 0.            |        |              |
|   |      |                |                   |                |              |         |               |        |              |
|   |      |                |                   |                |              | Rev.    | Date of issue |        | Sheet<br>1/1 |
|   |      |                |                   |                |              |         |               |        | 1/1          |