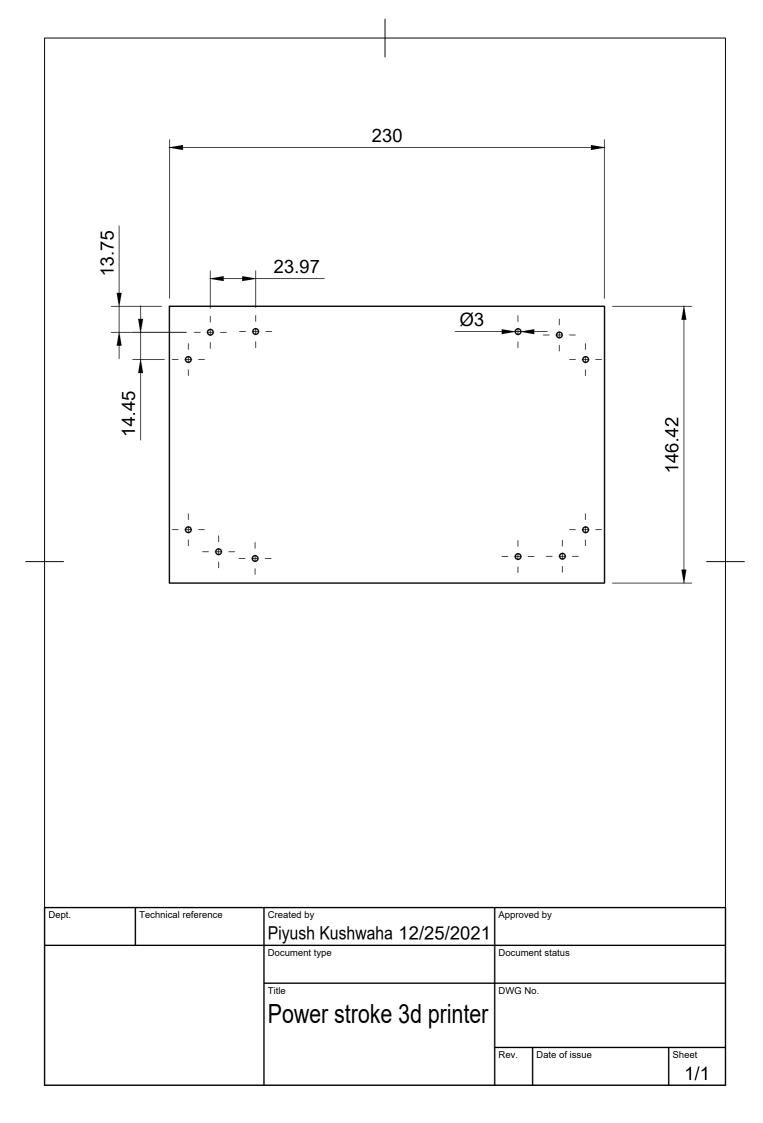

|   |      |                |                   | Piyush Kushwah | a 12/25/2021 |         | ent status    |        |              |
|   |      |                |                   |                |              |         |               |        |              |
|   |      |                |                   | Power stroke   | a 3d nrintar | DWG N   | 0.            |        |              |
|   |      |                |                   |                |              |         |               |        |              |
|   |      |                |                   |                |              | Rev.    | Date of issue |        | Sheet<br>1/1 |
|   |      |                |                   |                |              |         |               |        | 1/1          |