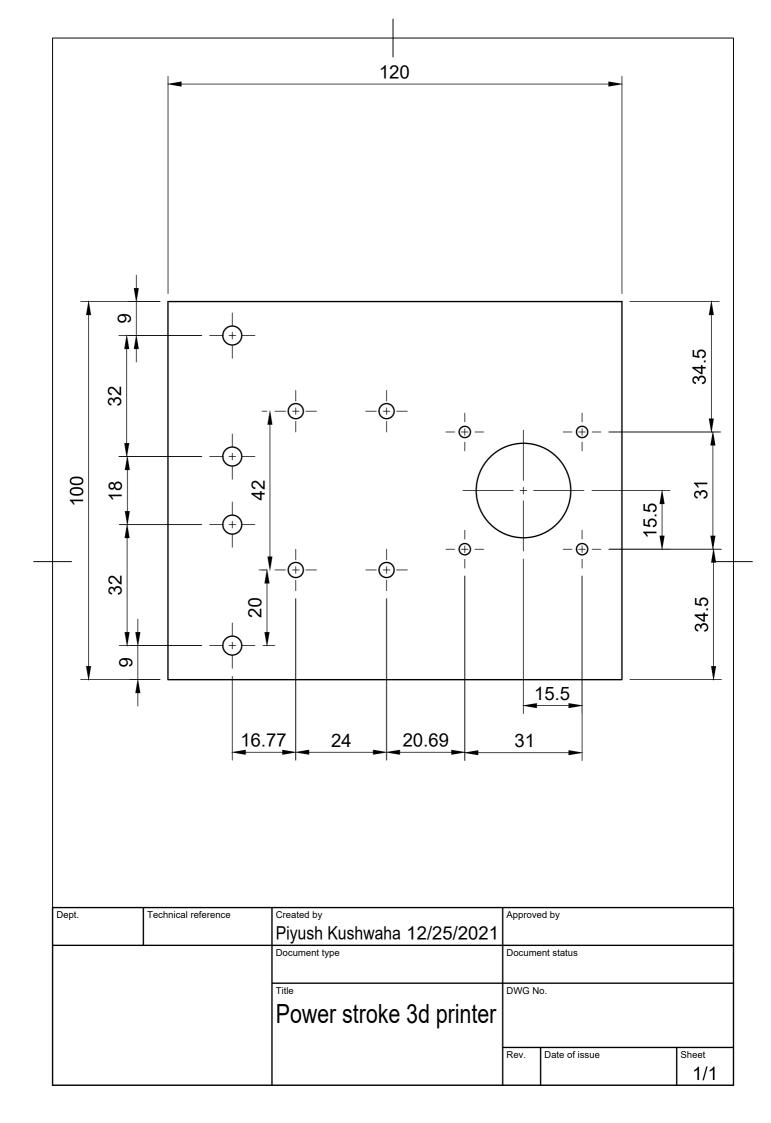

|   |      | ł              | 4                 | 53             | 80.46        |         |               |        |              |
|---|------|----------------|-------------------|----------------|--------------|---------|---------------|--------|--------------|
|   |      |                |                   |                |              |         |               |        |              |
|   |      |                |                   |                |              |         |               |        |              |
|   |      | ĺ              |                   |                |              |         |               |        |              |
|   |      | -              | <br>• <b>\$</b> - |                |              | Ç       | ð5 📩          | 100    |              |
|   |      |                | I                 |                |              |         |               | -16.23 | 3            |
|   |      |                |                   |                |              |         |               | -      | _            |
|   | _    |                |                   |                |              |         |               |        |              |
|   |      |                |                   |                |              |         |               |        |              |
|   |      |                |                   |                |              |         |               |        |              |
|   |      |                |                   |                |              |         |               |        |              |
|   |      |                |                   |                |              |         |               |        |              |
|   |      |                |                   |                |              |         |               |        |              |
|   |      |                |                   |                |              |         |               |        |              |
|   |      |                |                   |                |              |         |               |        |              |
|   |      |                |                   |                |              |         |               |        |              |
|   |      |                |                   |                |              |         |               |        |              |
|   |      |                |                   |                |              |         |               |        |              |
| D | ept. | Technical refe | erence            | Created by     |              | Approve | ed by         |        |              |
|   |      |                |                   | Piyush Kushwah | a 12/25/2021 |         | ent status    |        |              |
|   |      |                |                   |                |              |         |               |        |              |
|   |      |                |                   | Power stroke   | a 3d nrintar | DWG N   | 0.            |        |              |
|   |      |                |                   |                |              |         |               |        |              |
|   |      |                |                   |                |              | Rev.    | Date of issue |        | Sheet<br>1/1 |
|   |      |                |                   |                |              |         |               |        | 1/1          |