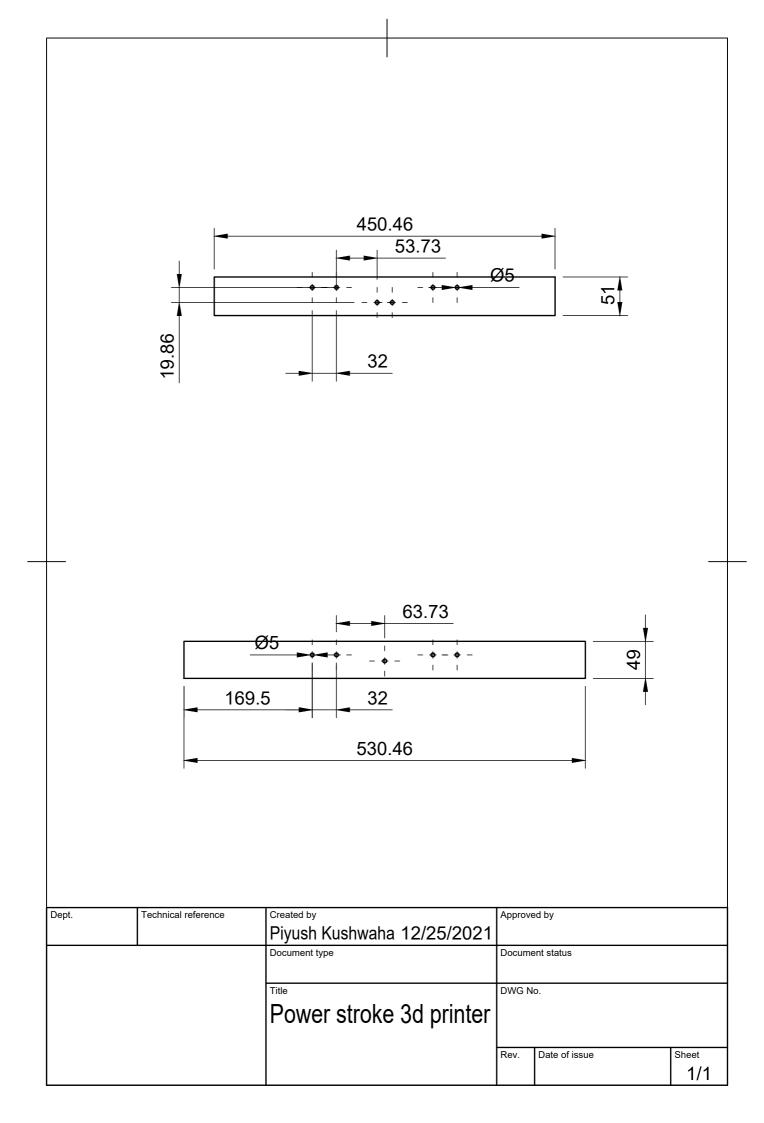

|       |              |         | 530                                               | ).46         |        |              |          |          |
|-------|--------------|---------|---------------------------------------------------|--------------|--------|--------------|----------|----------|
|       |              |         |                                                   |              |        | ►            | -        |          |
|       |              |         |                                                   |              |        |              |          |          |
|       |              |         |                                                   |              |        |              |          |          |
|       |              |         |                                                   |              |        |              |          |          |
|       |              |         |                                                   |              |        |              |          | <b>I</b> |
|       |              |         |                                                   |              |        |              |          |          |
|       |              |         |                                                   |              |        |              |          |          |
|       |              |         |                                                   |              |        |              |          |          |
|       |              |         |                                                   |              |        |              |          |          |
|       |              |         |                                                   |              |        |              | <u>∞</u> |          |
|       |              |         |                                                   |              |        |              | 530.88   |          |
|       |              |         |                                                   |              |        |              | 20       |          |
|       |              |         |                                                   |              |        |              |          |          |
|       |              |         |                                                   |              |        |              |          |          |
|       |              |         |                                                   |              |        |              |          |          |
|       |              |         |                                                   |              |        |              |          |          |
|       |              |         |                                                   |              |        |              |          | V        |
|       |              |         |                                                   |              |        |              |          | <b>-</b> |
|       |              |         |                                                   |              |        |              |          |          |
|       |              |         |                                                   |              |        |              |          |          |
|       |              |         |                                                   |              |        |              |          |          |
|       |              |         |                                                   |              |        |              |          |          |
|       |              |         |                                                   |              |        |              |          |          |
|       |              |         |                                                   |              |        |              |          |          |
| Dept. | Technical re | ference | Created by Approved by Piyush Kushwaha 12/25/2021 |              |        |              |          |          |
|       |              |         | Document type                                     |              | Docume | ent status   |          |          |
|       |              |         | Title                                             |              | DWG N  | 0.           |          |          |
|       |              |         | Power stroke                                      | e 3d printer |        |              |          |          |
|       |              |         | Base                                              |              | Rev.   | Date of issu | e        | Sheet    |
|       |              |         |                                                   |              |        |              |          | 1/1      |

|   |      | ł              | 4                 | 53             | 80.46        |         |               |        |              |
|---|------|----------------|-------------------|----------------|--------------|---------|---------------|--------|--------------|
|   |      |                |                   |                |              |         |               |        |              |
|   |      |                |                   |                |              |         |               |        |              |
|   |      | ĺ              |                   |                |              |         |               |        |              |
|   |      | -              | <br>• <b>\$</b> - |                |              | Ç       | ð5 📩          | 100    |              |
|   |      |                | I                 |                |              |         |               | -16.23 | 3            |
|   |      |                |                   |                |              |         |               | -      | _            |
|   | _    |                |                   |                |              |         |               |        |              |
|   |      |                |                   |                |              |         |               |        |              |
|   |      |                |                   |                |              |         |               |        |              |
|   |      |                |                   |                |              |         |               |        |              |
|   |      |                |                   |                |              |         |               |        |              |
|   |      |                |                   |                |              |         |               |        |              |
|   |      |                |                   |                |              |         |               |        |              |
|   |      |                |                   |                |              |         |               |        |              |
|   |      |                |                   |                |              |         |               |        |              |
|   |      |                |                   |                |              |         |               |        |              |
|   |      |                |                   |                |              |         |               |        |              |
| D | ept. | Technical refe | erence            | Created by     |              | Approve | ed by         |        |              |
|   |      |                |                   | Piyush Kushwah | a 12/25/2021 |         | ent status    |        |              |
|   |      |                |                   |                |              |         |               |        |              |
|   |      |                |                   | Power stroke   | a 3d nrintar | DWG N   | 0.            |        |              |
|   |      |                |                   |                |              |         |               |        |              |
|   |      |                |                   |                |              | Rev.    | Date of issue |        | Sheet<br>1/1 |
|   |      |                |                   |                |              |         |               |        | 1/1          |