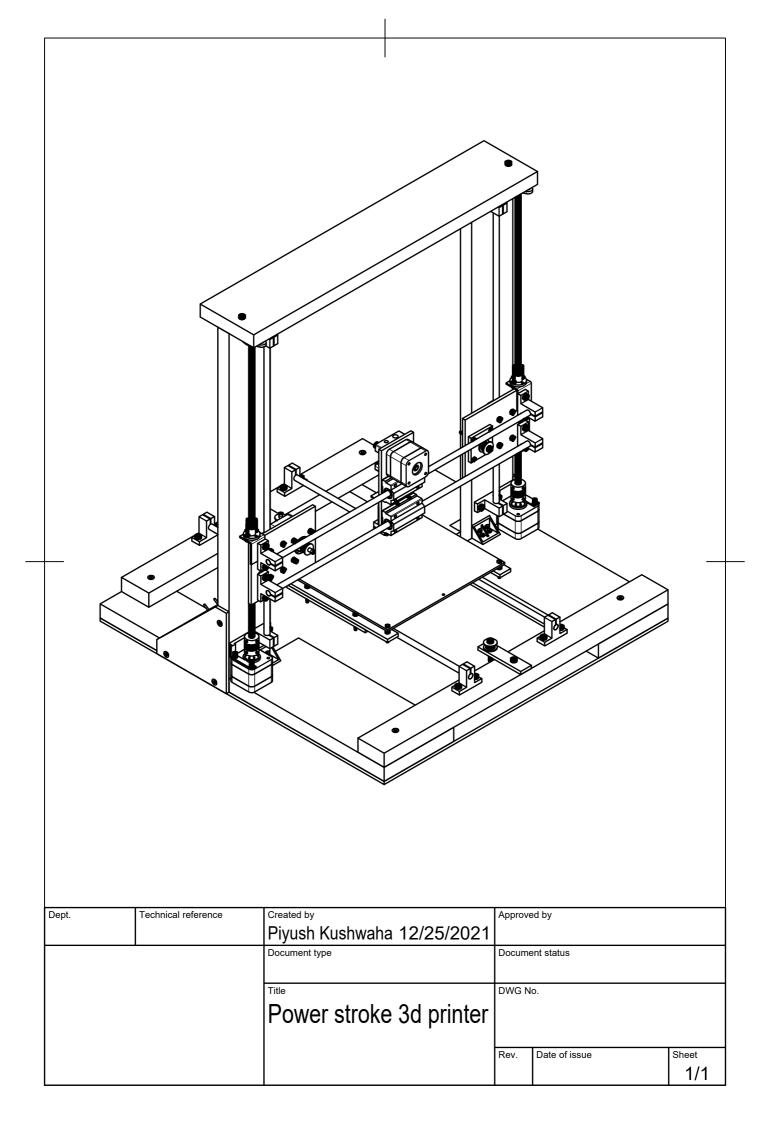

|       |              |         | 530                                               | ).46         |        |              |          |          |
|-------|--------------|---------|---------------------------------------------------|--------------|--------|--------------|----------|----------|
|       |              |         |                                                   |              |        | ►            | -        |          |
|       |              |         |                                                   |              |        |              |          |          |
|       |              |         |                                                   |              |        |              |          |          |
|       |              |         |                                                   |              |        |              |          |          |
|       |              |         |                                                   |              |        |              |          | <b>I</b> |
|       |              |         |                                                   |              |        |              |          |          |
|       |              |         |                                                   |              |        |              |          |          |
|       |              |         |                                                   |              |        |              |          |          |
|       |              |         |                                                   |              |        |              |          |          |
|       |              |         |                                                   |              |        |              | <u>∞</u> |          |
|       |              |         |                                                   |              |        |              | 530.88   |          |
|       |              |         |                                                   |              |        |              | 20       |          |
|       |              |         |                                                   |              |        |              |          |          |
|       |              |         |                                                   |              |        |              |          |          |
|       |              |         |                                                   |              |        |              |          |          |
|       |              |         |                                                   |              |        |              |          |          |
|       |              |         |                                                   |              |        |              |          | V        |
|       |              |         |                                                   |              |        |              |          | <b>-</b> |
|       |              |         |                                                   |              |        |              |          |          |
|       |              |         |                                                   |              |        |              |          |          |
|       |              |         |                                                   |              |        |              |          |          |
|       |              |         |                                                   |              |        |              |          |          |
|       |              |         |                                                   |              |        |              |          |          |
|       |              |         |                                                   |              |        |              |          |          |
| Dept. | Technical re | ference | Created by Approved by Piyush Kushwaha 12/25/2021 |              |        |              |          |          |
|       |              |         | Document type                                     |              | Docume | ent status   |          |          |
|       |              |         | Title                                             |              | DWG N  | 0.           |          |          |
|       |              |         | Power stroke                                      | e 3d printer |        |              |          |          |
|       |              |         | Base                                              |              | Rev.   | Date of issu | e        | Sheet    |
|       |              |         |                                                   |              |        |              |          | 1/1      |