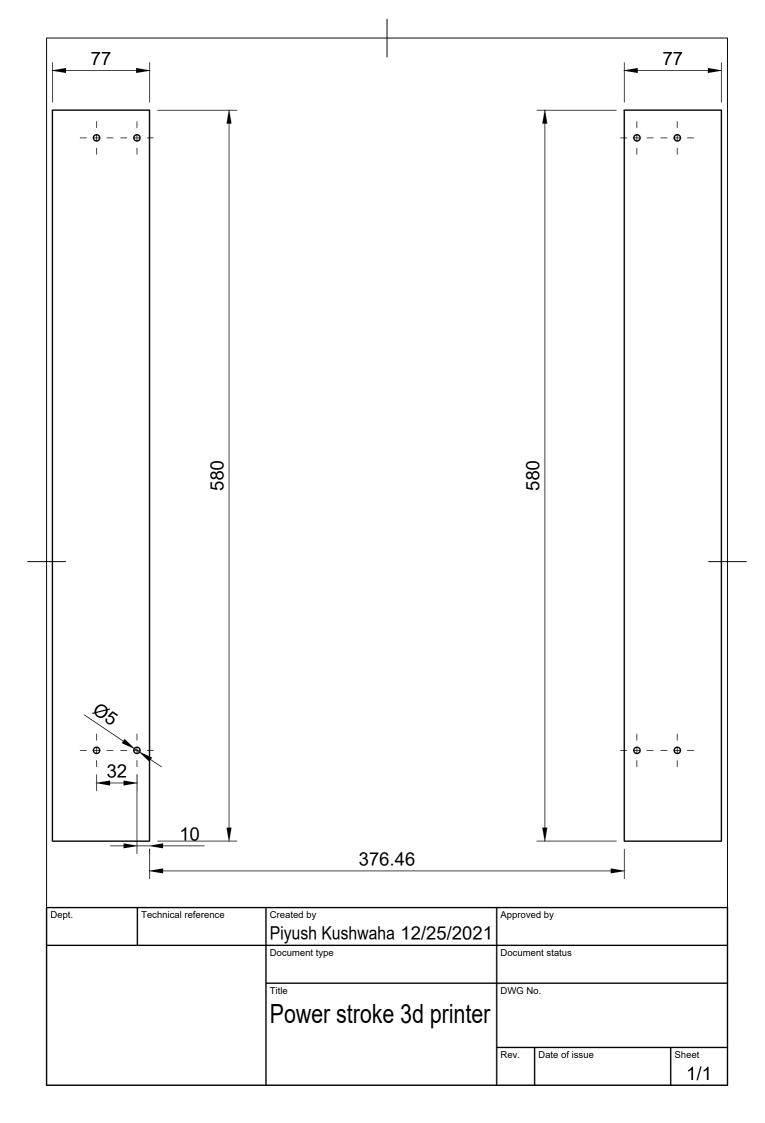

|       |              |         | 530                                               | ).46         |        |              |          |          |
|-------|--------------|---------|---------------------------------------------------|--------------|--------|--------------|----------|----------|
|       |              |         |                                                   |              |        | ►            | -        |          |
|       |              |         |                                                   |              |        |              |          |          |
|       |              |         |                                                   |              |        |              |          |          |
|       |              |         |                                                   |              |        |              |          |          |
|       |              |         |                                                   |              |        |              |          | <b>I</b> |
|       |              |         |                                                   |              |        |              |          |          |
|       |              |         |                                                   |              |        |              |          |          |
|       |              |         |                                                   |              |        |              |          |          |
|       |              |         |                                                   |              |        |              |          |          |
|       |              |         |                                                   |              |        |              | <u>∞</u> |          |
|       |              |         |                                                   |              |        |              | 530.88   |          |
|       |              |         |                                                   |              |        |              | 20       |          |
|       |              |         |                                                   |              |        |              |          |          |
|       |              |         |                                                   |              |        |              |          |          |
|       |              |         |                                                   |              |        |              |          |          |
|       |              |         |                                                   |              |        |              |          |          |
|       |              |         |                                                   |              |        |              |          | V        |
|       |              |         |                                                   |              |        |              |          | <b>-</b> |
|       |              |         |                                                   |              |        |              |          |          |
|       |              |         |                                                   |              |        |              |          |          |
|       |              |         |                                                   |              |        |              |          |          |
|       |              |         |                                                   |              |        |              |          |          |
|       |              |         |                                                   |              |        |              |          |          |
|       |              |         |                                                   |              |        |              |          |          |
| Dept. | Technical re | ference | Created by Approved by Piyush Kushwaha 12/25/2021 |              |        |              |          |          |
|       |              |         | Document type                                     |              | Docume | ent status   |          |          |
|       |              |         | Title                                             |              | DWG N  | 0.           |          |          |
|       |              |         | Power stroke                                      | e 3d printer |        |              |          |          |
|       |              |         | Base                                              |              | Rev.   | Date of issu | e        | Sheet    |
|       |              |         |                                                   |              |        |              |          | 1/1      |