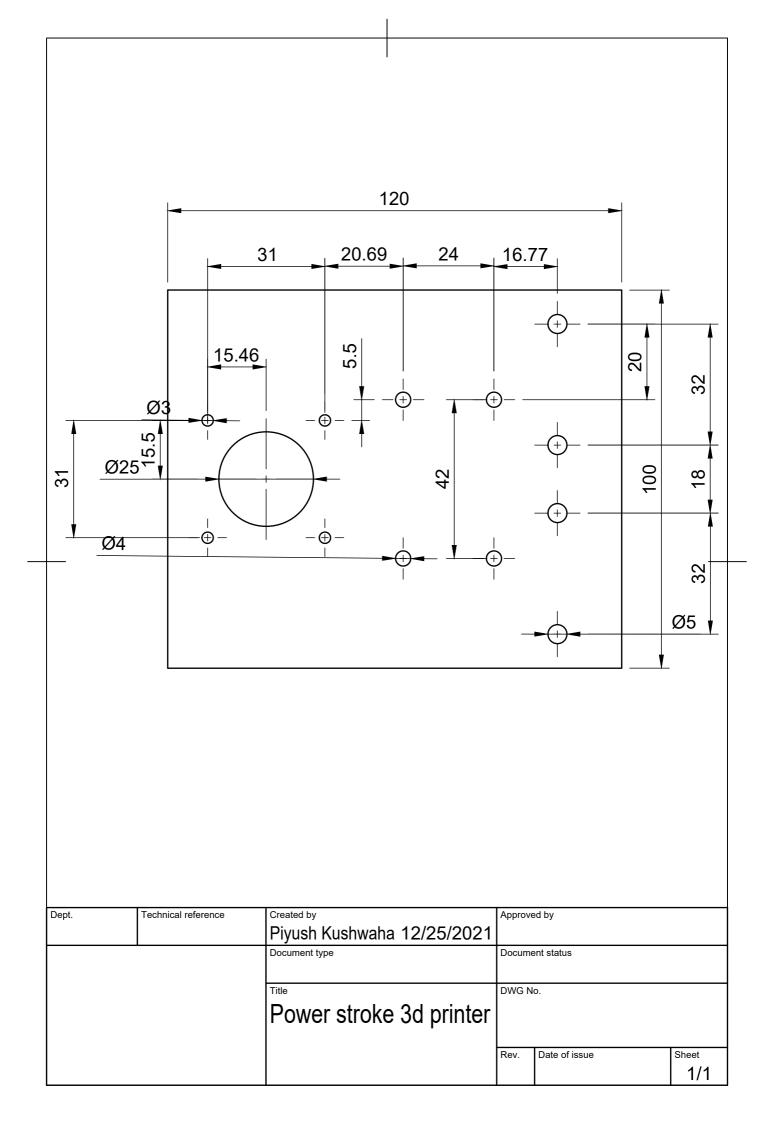

|       |              |         | 530                                               | ).46         |        |              |          |          |
|-------|--------------|---------|---------------------------------------------------|--------------|--------|--------------|----------|----------|
|       |              |         |                                                   |              |        | ►            | -        |          |
|       |              |         |                                                   |              |        |              |          |          |
|       |              |         |                                                   |              |        |              |          |          |
|       |              |         |                                                   |              |        |              |          |          |
|       |              |         |                                                   |              |        |              |          | <b>I</b> |
|       |              |         |                                                   |              |        |              |          |          |
|       |              |         |                                                   |              |        |              |          |          |
|       |              |         |                                                   |              |        |              |          |          |
|       |              |         |                                                   |              |        |              |          |          |
|       |              |         |                                                   |              |        |              | <u>∞</u> |          |
|       |              |         |                                                   |              |        |              | 530.88   |          |
|       |              |         |                                                   |              |        |              | 20       |          |
|       |              |         |                                                   |              |        |              |          |          |
|       |              |         |                                                   |              |        |              |          |          |
|       |              |         |                                                   |              |        |              |          |          |
|       |              |         |                                                   |              |        |              |          |          |
|       |              |         |                                                   |              |        |              |          | V        |
|       |              |         |                                                   |              |        |              |          | <b>-</b> |
|       |              |         |                                                   |              |        |              |          |          |
|       |              |         |                                                   |              |        |              |          |          |
|       |              |         |                                                   |              |        |              |          |          |
|       |              |         |                                                   |              |        |              |          |          |
|       |              |         |                                                   |              |        |              |          |          |
|       |              |         |                                                   |              |        |              |          |          |
| Dept. | Technical re | ference | Created by Approved by Piyush Kushwaha 12/25/2021 |              |        |              |          |          |
|       |              |         | Document type                                     |              | Docume | ent status   |          |          |
|       |              |         | Title                                             |              | DWG N  | 0.           |          |          |
|       |              |         | Power stroke                                      | e 3d printer |        |              |          |          |
|       |              |         | Base                                              |              | Rev.   | Date of issu | e        | Sheet    |
|       |              |         |                                                   |              |        |              |          | 1/1      |