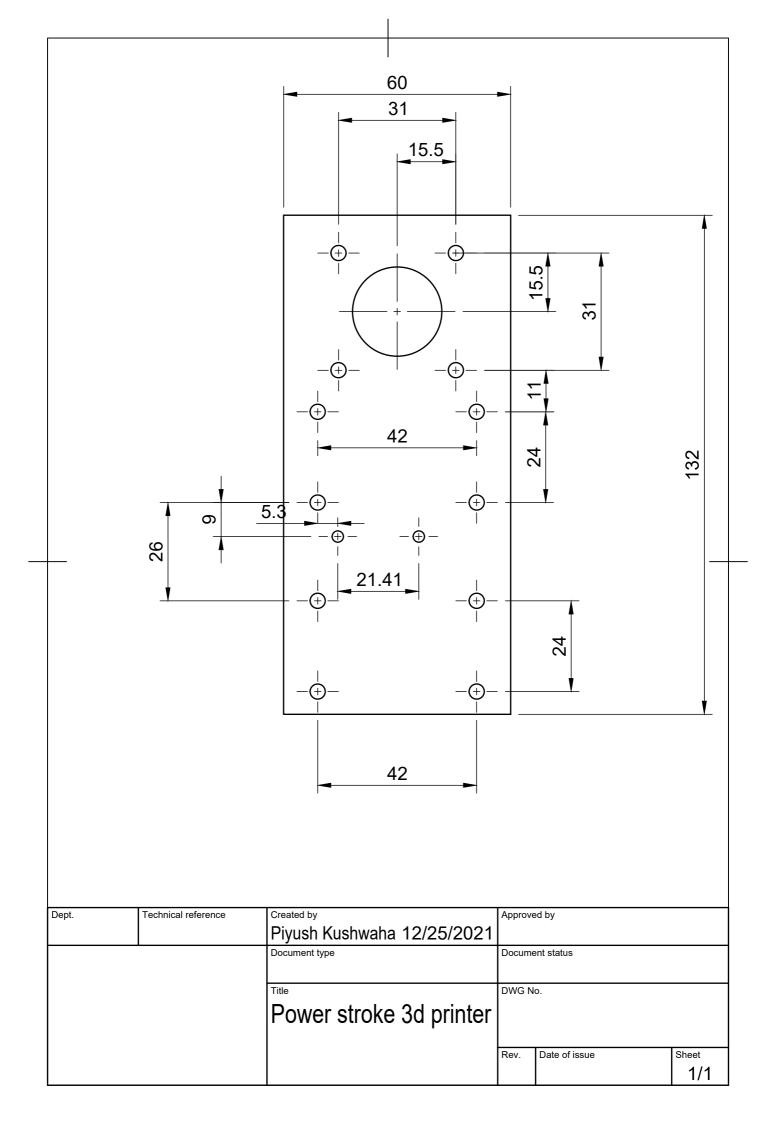

|   |      | ł              | 4                 | 53             | 80.46        |         |               |        |              |
|---|------|----------------|-------------------|----------------|--------------|---------|---------------|--------|--------------|
|   |      |                |                   |                |              |         |               |        |              |
|   |      |                |                   |                |              |         |               |        |              |
|   |      | ĺ              |                   |                |              |         |               |        |              |
|   |      | -              | <br>• <b>\$</b> - |                |              | Ç       | ð5 📩          | 100    |              |
|   |      |                | I                 |                |              |         |               | -16.23 | 3            |
|   |      |                |                   |                |              |         |               | -      | _            |
|   | _    |                |                   |                |              |         |               |        |              |
|   |      |                |                   |                |              |         |               |        |              |
|   |      |                |                   |                |              |         |               |        |              |
|   |      |                |                   |                |              |         |               |        |              |
|   |      |                |                   |                |              |         |               |        |              |
|   |      |                |                   |                |              |         |               |        |              |
|   |      |                |                   |                |              |         |               |        |              |
|   |      |                |                   |                |              |         |               |        |              |
|   |      |                |                   |                |              |         |               |        |              |
|   |      |                |                   |                |              |         |               |        |              |
|   |      |                |                   |                |              |         |               |        |              |
| D | ept. | Technical refe | erence            | Created by     |              | Approve | ed by         |        |              |
|   |      |                |                   | Piyush Kushwah | a 12/25/2021 |         | ent status    |        |              |
|   |      |                |                   |                |              |         |               |        |              |
|   |      |                |                   | Power stroke   | a 3d nrintar | DWG N   | 0.            |        |              |
|   |      |                |                   |                |              |         |               |        |              |
|   |      |                |                   |                |              | Rev.    | Date of issue |        | Sheet<br>1/1 |
|   |      |                |                   |                |              |         |               |        | 1/1          |