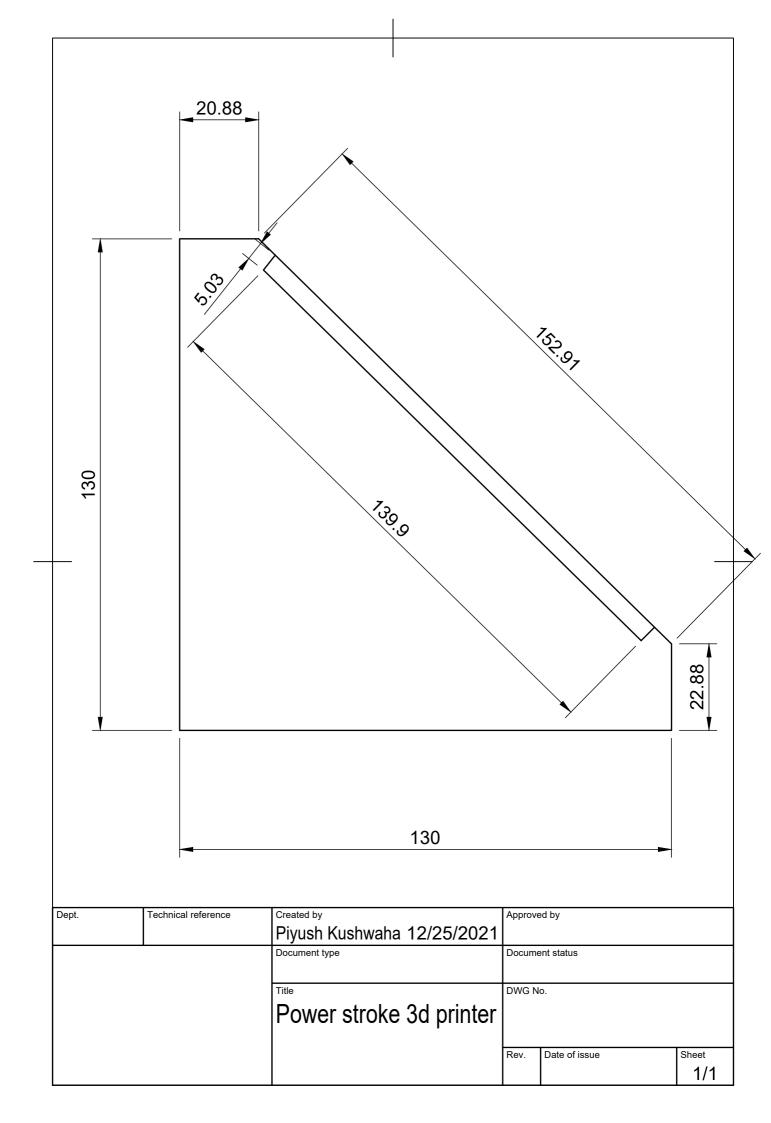

|       |              |         | 530                                               | ).46         |        |              |          |          |
|-------|--------------|---------|---------------------------------------------------|--------------|--------|--------------|----------|----------|
|       |              |         |                                                   |              |        | ►            | -        |          |
|       |              |         |                                                   |              |        |              |          |          |
|       |              |         |                                                   |              |        |              |          |          |
|       |              |         |                                                   |              |        |              |          |          |
|       |              |         |                                                   |              |        |              |          | <b>I</b> |
|       |              |         |                                                   |              |        |              |          |          |
|       |              |         |                                                   |              |        |              |          |          |
|       |              |         |                                                   |              |        |              |          |          |
|       |              |         |                                                   |              |        |              |          |          |
|       |              |         |                                                   |              |        |              | <u>∞</u> |          |
|       |              |         |                                                   |              |        |              | 530.88   |          |
|       |              |         |                                                   |              |        |              | 20       |          |
|       |              |         |                                                   |              |        |              |          |          |
|       |              |         |                                                   |              |        |              |          |          |
|       |              |         |                                                   |              |        |              |          |          |
|       |              |         |                                                   |              |        |              |          |          |
|       |              |         |                                                   |              |        |              |          | V        |
|       |              |         |                                                   |              |        |              |          | <b>-</b> |
|       |              |         |                                                   |              |        |              |          |          |
|       |              |         |                                                   |              |        |              |          |          |
|       |              |         |                                                   |              |        |              |          |          |
|       |              |         |                                                   |              |        |              |          |          |
|       |              |         |                                                   |              |        |              |          |          |
|       |              |         |                                                   |              |        |              |          |          |
| Dept. | Technical re | ference | Created by Approved by Piyush Kushwaha 12/25/2021 |              |        |              |          |          |
|       |              |         | Document type                                     |              | Docume | ent status   |          |          |
|       |              |         | Title                                             |              | DWG N  | 0.           |          |          |
|       |              |         | Power stroke                                      | e 3d printer |        |              |          |          |
|       |              |         | Base                                              |              | Rev.   | Date of issu | e        | Sheet    |
|       |              |         |                                                   |              |        |              |          | 1/1      |