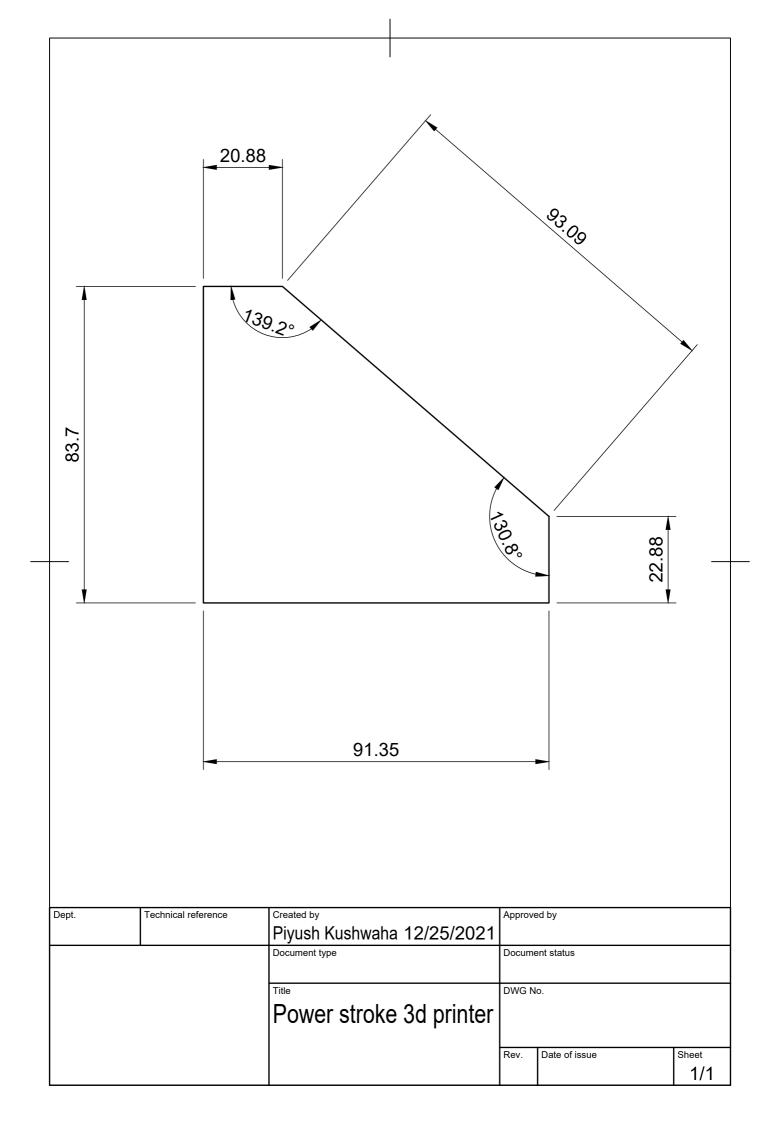

|       |              |         | 530                                               | ).46         |        |              |          |          |
|-------|--------------|---------|---------------------------------------------------|--------------|--------|--------------|----------|----------|
|       |              |         |                                                   |              |        | ►            | -        |          |
|       |              |         |                                                   |              |        |              |          |          |
|       |              |         |                                                   |              |        |              |          |          |
|       |              |         |                                                   |              |        |              |          |          |
|       |              |         |                                                   |              |        |              |          | <b>I</b> |
|       |              |         |                                                   |              |        |              |          |          |
|       |              |         |                                                   |              |        |              |          |          |
|       |              |         |                                                   |              |        |              |          |          |
|       |              |         |                                                   |              |        |              |          |          |
|       |              |         |                                                   |              |        |              | <u>∞</u> |          |
|       |              |         |                                                   |              |        |              | 530.88   |          |
|       |              |         |                                                   |              |        |              | 20       |          |
|       |              |         |                                                   |              |        |              |          |          |
|       |              |         |                                                   |              |        |              |          |          |
|       |              |         |                                                   |              |        |              |          |          |
|       |              |         |                                                   |              |        |              |          |          |
|       |              |         |                                                   |              |        |              |          | V        |
|       |              |         |                                                   |              |        |              |          | <b>-</b> |
|       |              |         |                                                   |              |        |              |          |          |
|       |              |         |                                                   |              |        |              |          |          |
|       |              |         |                                                   |              |        |              |          |          |
|       |              |         |                                                   |              |        |              |          |          |
|       |              |         |                                                   |              |        |              |          |          |
|       |              |         |                                                   |              |        |              |          |          |
| Dept. | Technical re | ference | Created by Approved by Piyush Kushwaha 12/25/2021 |              |        |              |          |          |
|       |              |         | Document type                                     |              | Docume | ent status   |          |          |
|       |              |         | Title                                             |              | DWG N  | 0.           |          |          |
|       |              |         | Power stroke                                      | e 3d printer |        |              |          |          |
|       |              |         | Base                                              |              | Rev.   | Date of issu | e        | Sheet    |
|       |              |         |                                                   |              |        |              |          | 1/1      |