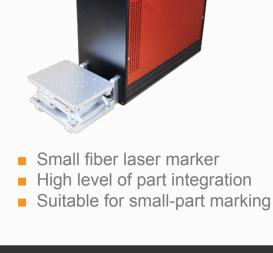

Marks perfectly accurate characters in very small areas

- A Increased savings with low power consumption
- **Optional Designs:**

- Fiber Laser Technology

Air-cooled fans draw air through

• Easy to move and operate