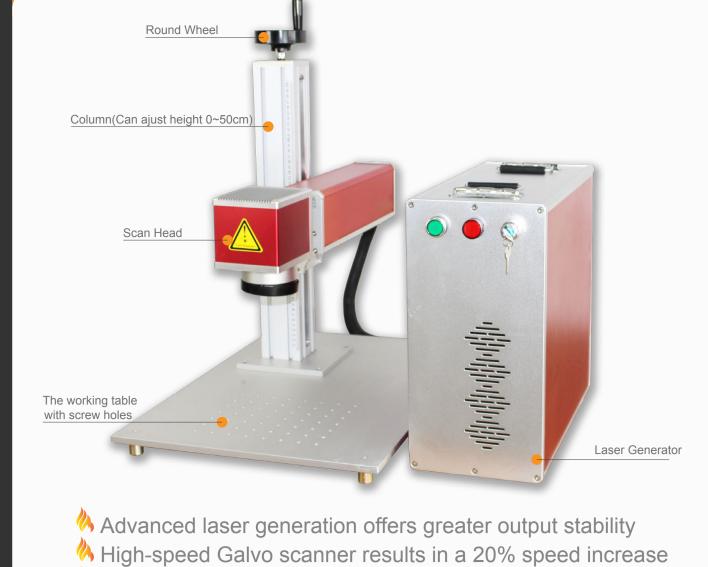

## Portable Fiber Laser Marking Systems (HS-FL20/HS-FL30)

20W (HS-FL20) 30W (HS-FL30)

Laser power range

- G2212050101\*12345\*1
- 0730 NP
- 185 KOLAMI SHELL ALDA

- Offers increased flexibility and convenience Eco-friendliness helps combat environment damage

Marks perfectly accurate characters in very small areas

- A Increased savings with low power consumption
- **Optional Designs:**

- Fiber Laser Technology

Air-cooled fans draw air through

• Easy to move and operate

Laser source 20W(HS-FL20)

Supports high-definition logo and image marking

- 30W(HS-FL30)

Security.

Efficient water cooling system

 The high-speed flow pump offers working stability • Standard CE certification eliminates all risk for users