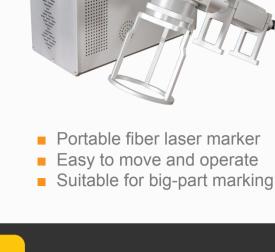

Marks perfectly accurate characters in very small areas

- A Increased savings with low power consumption
- **Optional Designs:**

- Fiber Laser Technology

Air-cooled fans draw air through

• Easy to move and operate