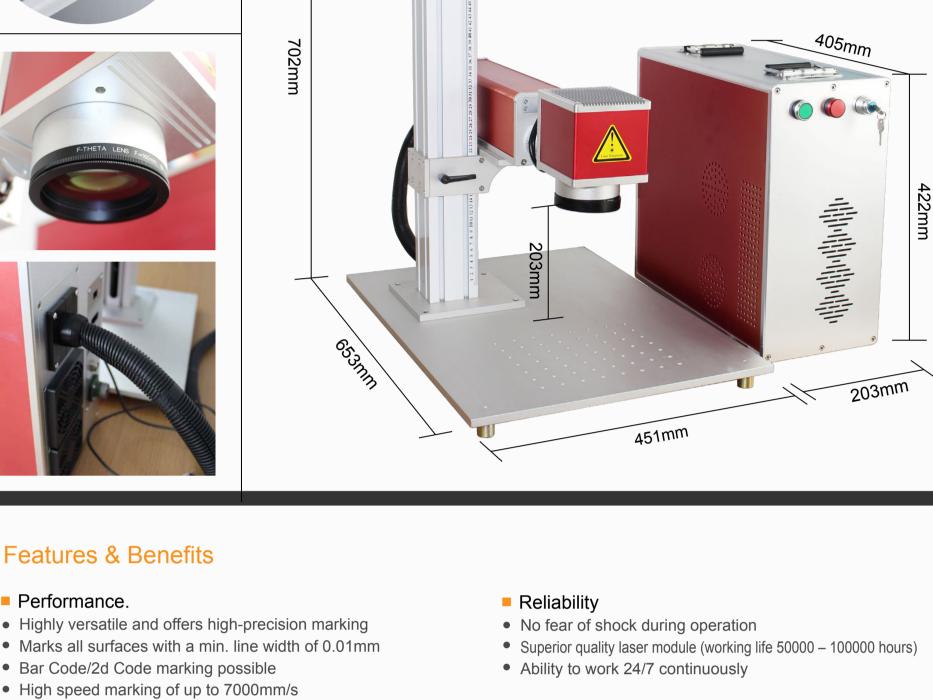

| Red (91) | Mark (92) | | (C)Contines | Part | | 0 | | R | 00:00:00 | (C)Contines | Part | 0 | | R | (C)Contines | Part | (C)Contines HS-FL20 Model Laser Type Fiber laser **Power Output** 20W Standard Marking Area 110mm x 110mm 175mm x 175mm/200mm x 200mm **Optional Marking Area** Marking Speed ≤7000mm/s Repeated Precision 0.001mm Wave Length 1064±10nm Frequency Of Pluse 20-80KHZ