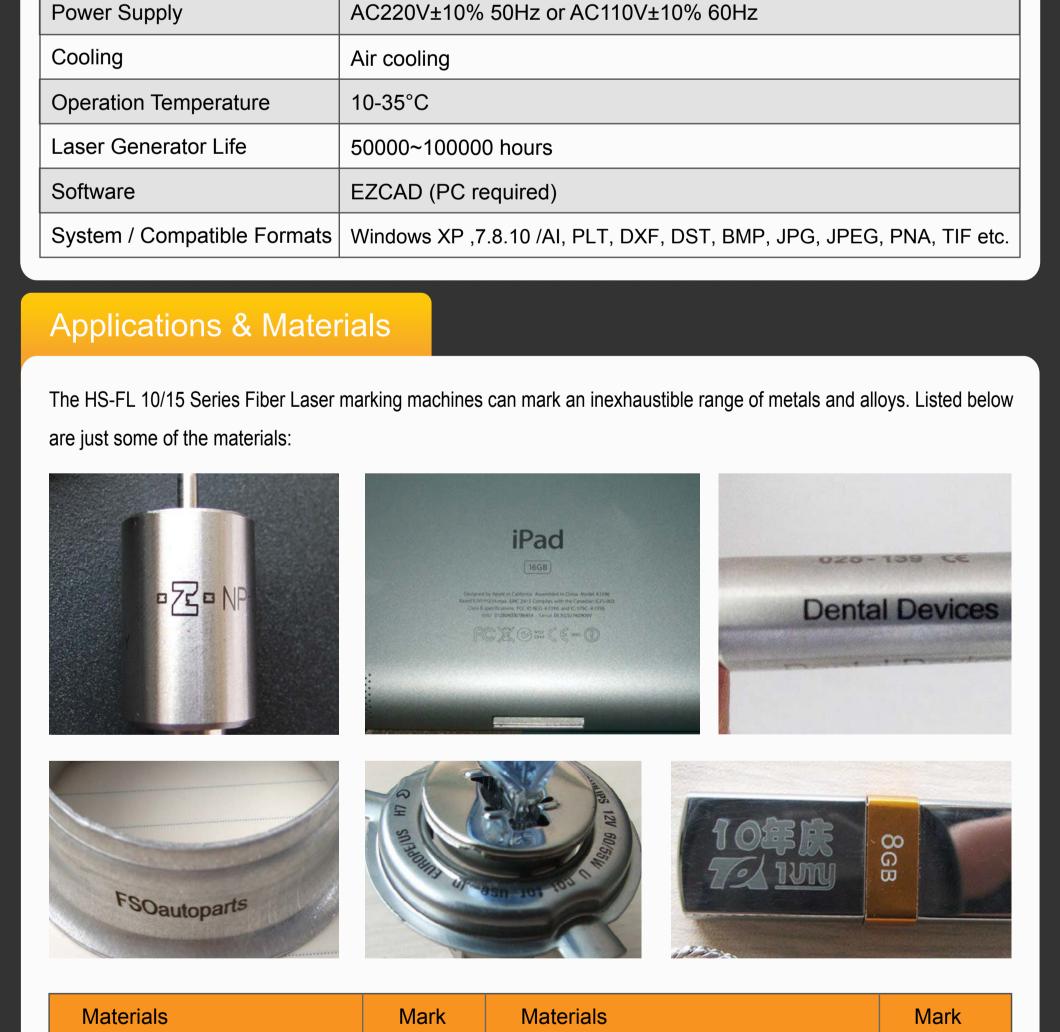

| Red (91) | Mark (92) | | (C)Contines | Part | | 0 | | R | 00:00:00 | (C)Contines | Part | 0 | | R | (C)Contines | Part | (C)Contines HS-FL20 Model Laser Type Fiber laser **Power Output** 20W Standard Marking Area 110mm x 110mm 175mm x 175mm/200mm x 200mm **Optional Marking Area** Marking Speed ≤7000mm/s Repeated Precision 0.001mm Wave Length 1064±10nm Frequency Of Pluse 20-80KHZ

0.01mm

0.2mm

≤0.25mm (depends on material)

 $\sqrt{}$ 

≤0.15mm (depends on material)

Hardware

Mobile Phones

Eye Glass Frames

 $\sqrt{}$ 

 $\sqrt{}$ 

 $\sqrt{}$ 

Options & Accessories

Specially treated surfaces (anodized aluminum, phosphating, electroplating etc.)

All types of metal oxides

Material coated surfaces

Foot switch Rotary device Marking circles