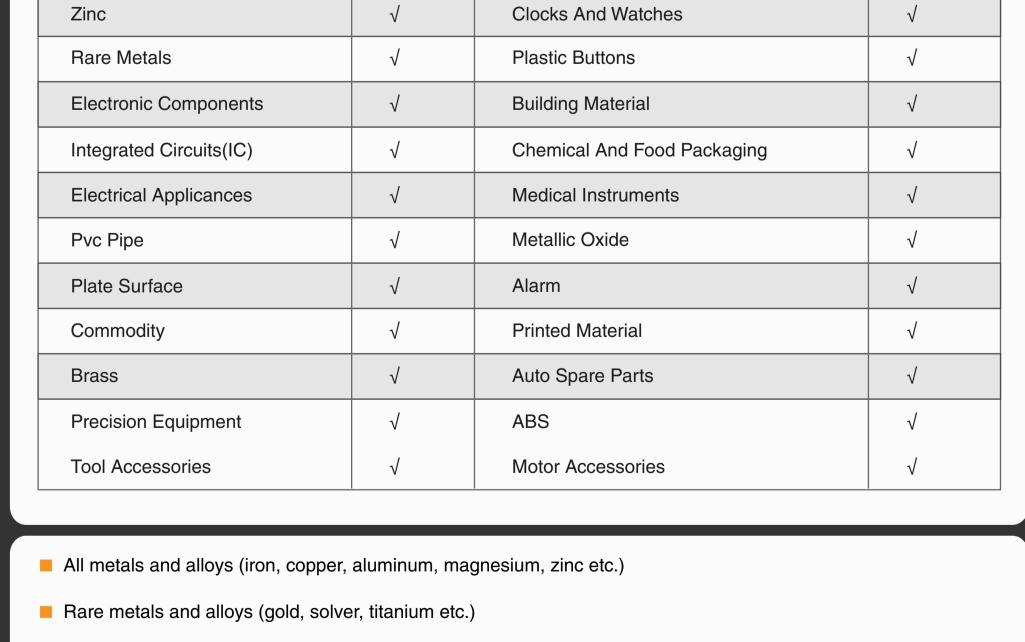

 $\sqrt{}$ 

 $\sqrt{}$ 

 $\sqrt{}$ 

Options & Accessories

Specially treated surfaces (anodized aluminum, phosphating, electroplating etc.)

All types of metal oxides

Material coated surfaces

Foot switch Rotary device Marking circles