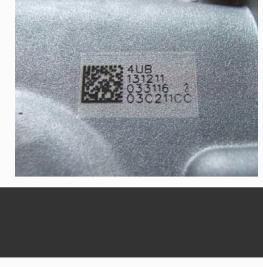

Laser source 20W(HS-FL20)

Supports high-definition logo and image marking

- 30W(HS-FL30)

Security.

Efficient water cooling system

 The high-speed flow pump offers working stability • Standard CE certification eliminates all risk for users