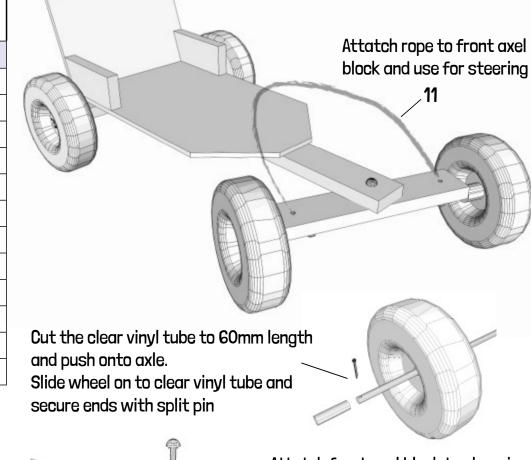

Attatch front axel block to chassis with couch bolt.
Place Oty. 2 M10 washers between.
Secure with M10 washer and Oty. 2
M10 hex nut from below.
Lock nuts together but allow axle block to pivot on couch bolt.

Use the angled lengths of pine to set position of backingboard and screw in place

backingboard should finish level with the rear axle block

Secure axles with Brackets that come with the 'Adjustable

Ambassador' Axle set