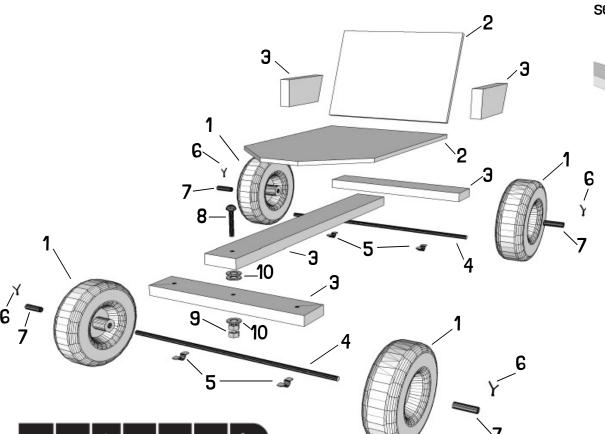

## Billy Cart Racer

Set front axel forward to allow room for couch bolt

| Components List |                                                         |             |
|-----------------|---------------------------------------------------------|-------------|
| No.             | Description                                             | Oty,        |
| 1               | 3.5 x 4" Pnuematic Trolley Wheel                        | 4           |
| 2               | 1200 X 396 X 12mm Plywood BC                            | 1           |
| 3               | 1200 X 90 X 35mm Pine                                   | 2           |
| 4               | Axle 'Adjustable Ambassador' 450 — 600mm 1/2in          | 2           |
| 5               | Mounting Brackets supplied with 'Adjustable Ambassador' | 4           |
| 6               | Split pin                                               | 4           |
| 7               | Clear Vinyl Tubing 16mm X 2mm                           | 1 Roll      |
| 8               | Zenith M10 75mm Stainless Steel Cup-head bolt           | 1           |
| 9               | M10 Hex Nut                                             | 2           |
| 10              | M10 Washers                                             | 3           |
| 11              | 10mm Rope                                               | 1 Roll      |
| 12              | 25mm Wood Screws                                        | as required |