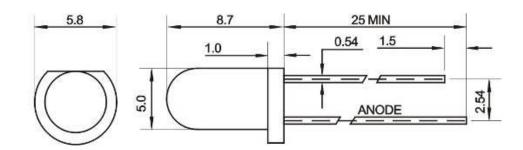

## Kitronik Ltd - Yellow 5mm LED

### **TECHNOLOGY DATA SHEET & SPECIFICATIONS**

#### Introduction

These diffused LEDs are perfect for a variety of applications. The diffused lenses, wide viewing and medium luminous intensity make them ideal for indicators (e.g. Power, status etc).

#### **Technical information**

Forward Voltage: 2.1V Angle: 60 deg

Luminous intensity: 125 mCd (@20mA)

Max forward current: 25mA Lens type: Diffused

## **Mechanical information**



UNIT:mm

# **Ordering**

**Stock code:** Description: 3506-01 Yellow 5mm LED

3506 <u>Yellow 5mm LED pack of 50</u> 3506-1000 <u>Yellow 5mm LED pack of 1000</u>

# **Using the LED**

Depending on the supply voltage used this LED may require a current limit resistor. To determine what value resistor is suitable please use Kitronik's <u>LED resistor value calculator</u>.

www.kitronik.co.uk Page 1 of 1