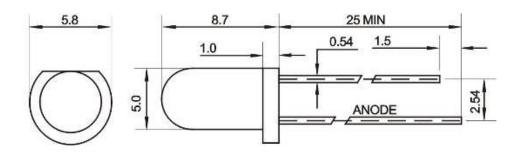

## Kitronik Ltd - Blue 5mm LED

### **TECHNOLOGY DATA SHEET & SPECIFICATIONS**

### Introduction

These diffused LEDs are perfect for a variety of applications. The diffused lenses, wide viewing and medium luminous intensity make them ideal for indicators (e.g. Power, status etc).

### **Technical information**

| Forward Voltage:     | 3.1V            |
|----------------------|-----------------|
| Angle:               | 60 deg          |
| Luminous intensity:  | 500 mCd (@20mA) |
| Max forward current: | 25mA            |
| Lens type:           | Diffused        |

### **Mechanical information**



UNIT:mm

# Ordering

| Stock code: | Description:             |
|-------------|--------------------------|
| 3543-01     | <u>Blue 5mm LED</u>      |
| 3543        | Blue 5mm LED pack of 25  |
| 3543-500    | Blue 5mm LED pack of 500 |

### Using the LED

Depending on the supply voltage used this LED may require a current limit resistor. To determine what value resistor is suitable please use Kitronik's <u>LED resistor value calculator</u>.