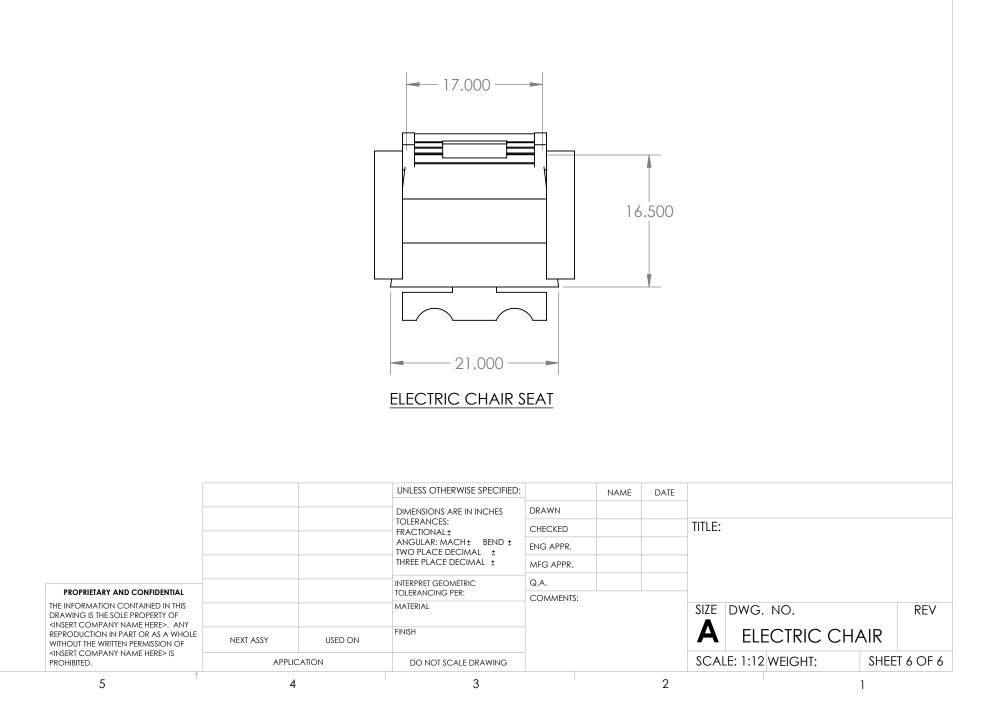

| APPL                                                                 | ICATION   | DO NOT SCALE DRAWING | -                                          |           |      | SCALE: 1:12 | 2 WEIGHT: | SHEE    | t 1 OF 6 |     |
|                                                                                                                                                                                                                                        | 5                                                                    | 2         | 4                    | 3                                          |           |      | 2           |           |         | 1        |     |