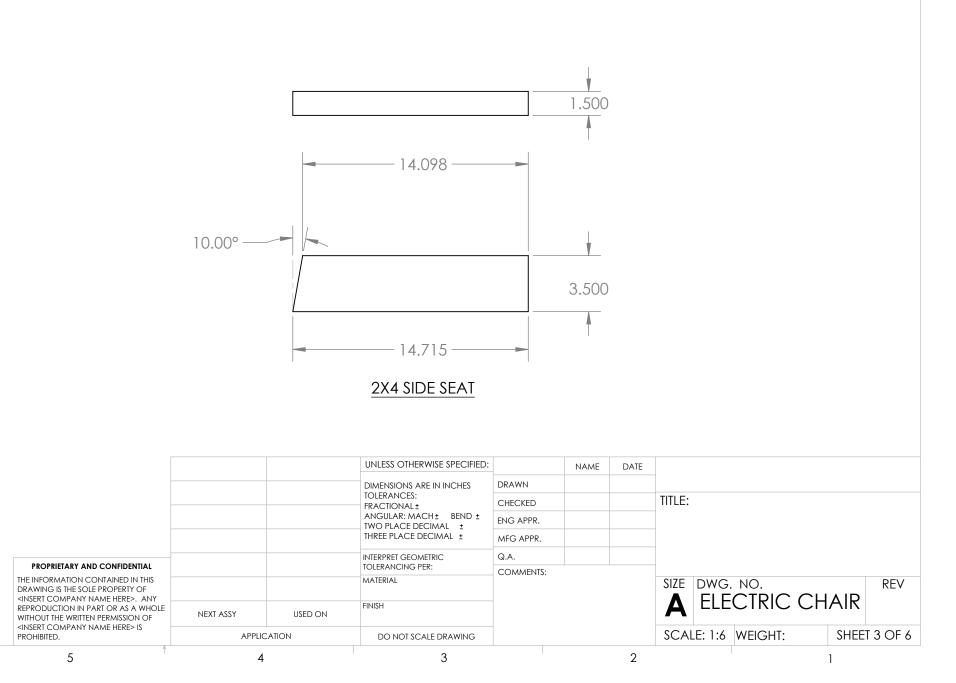

| ITEM NO. | SIZE       | NAME          | LENGTH | Default/<br>QTY. |  |
|----------|------------|---------------|--------|------------------|--|
| 1        | 1X6        | FRONT         | 21     | 1                |  |
| 2        | 1X6        | MIDDLE        | 19.75  | 1                |  |
| 3        | 1X6        | ВАСК          | 18.375 | 1                |  |
| 4        | 2X6        | Default       | 19.625 | 1                |  |
| 5        | 2X4        | ARM REST      | 16     | 2                |  |
| 6        | 2X4        | LEG SUPPORT   | 18     | 1                |  |
| 7        | 2X4        | SIDE SEAT     | 14.75  | 2                |  |
| 8        | 2X4        | 2X4 BACK SEAT |        |                  |  |
| 9        | 2X4        | ARM ANCHORS   | 5.25   | 2                |  |
| 10       | 2X4        | BACK LEG      | 16     | 2                |  |
| 11       | 2x2        | BACK RISER    | 36     | 2                |  |
| 12       | 2x2        | BACK LADDER   | 15     | 4                |  |
| 13       | 2x2        | ARM RISER     | 10.75  | 2                |  |
| 14       | BACK BOARD | Default       | 8 X 20 | 1                |  |