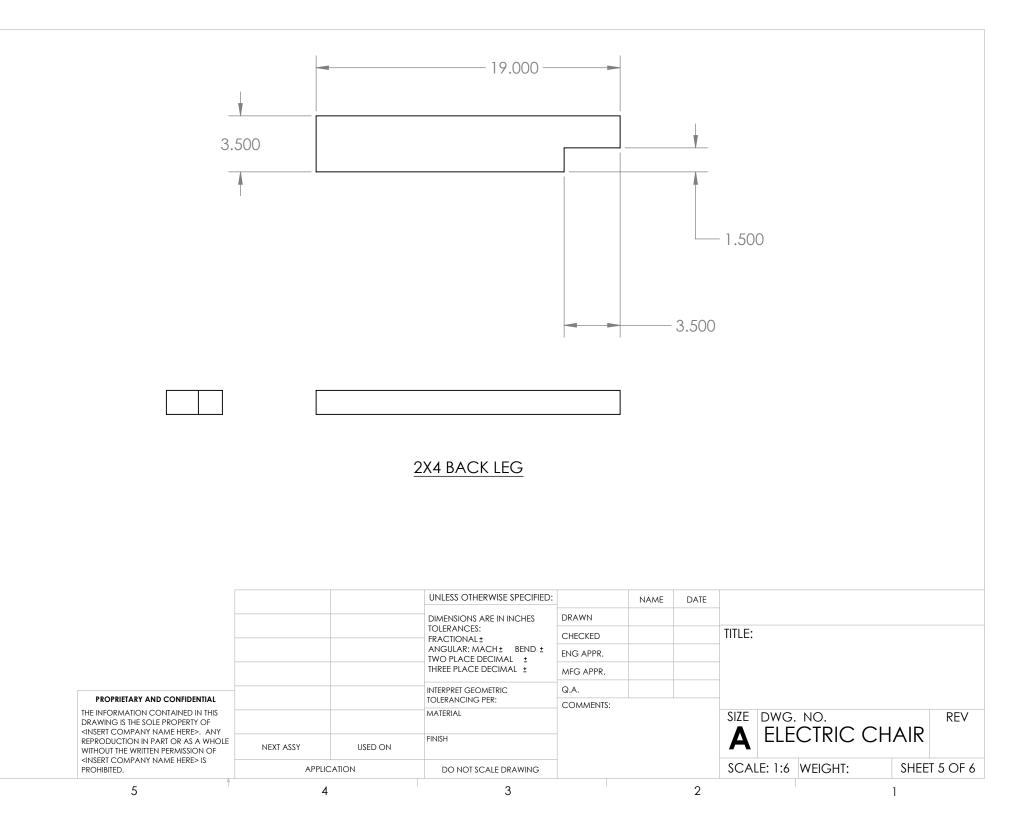

| ITEM NO. | SIZE       | NAME          | LENGTH | Default/<br>QTY. |  |
|----------|------------|---------------|--------|------------------|--|
| 1        | 1X6        | FRONT         | 21     | 1                |  |
| 2        | 1X6        | MIDDLE        | 19.75  | 1                |  |
| 3        | 1X6        | ВАСК          | 18.375 | 1                |  |
| 4        | 2X6        | Default       | 19.625 | 1                |  |
| 5        | 2X4        | ARM REST      | 16     | 2                |  |
| 6        | 2X4        | LEG SUPPORT   | 18     | 1                |  |
| 7        | 2X4        | SIDE SEAT     | 14.75  | 2                |  |
| 8        | 2X4        | 2X4 BACK SEAT |        |                  |  |
| 9        | 2X4        | ARM ANCHORS   | 5.25   | 2                |  |
| 10       | 2X4        | BACK LEG      | 16     | 2                |  |
| 11       | 2x2        | BACK RISER    | 36     | 2                |  |
| 12       | 2x2        | BACK LADDER   | 15     | 4                |  |
| 13       | 2x2        | ARM RISER     | 10.75  | 2                |  |
| 14       | BACK BOARD | Default       | 8 X 20 | 1                |  |