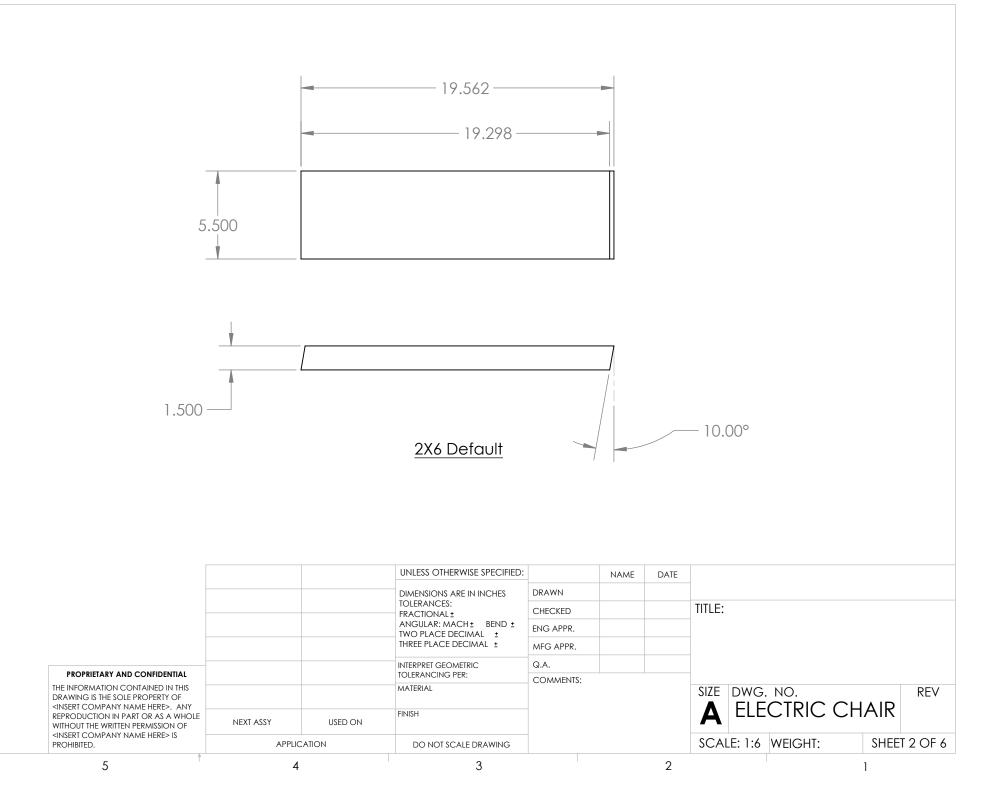

| ITEM NO. | SIZE       | NAME          | LENGTH | Default/<br>QTY. |  |
|----------|------------|---------------|--------|------------------|--|
| 1        | 1X6        | FRONT         | 21     | 1                |  |
| 2        | 1X6        | MIDDLE        | 19.75  | 1                |  |
| 3        | 1X6        | ВАСК          | 18.375 | 1                |  |
| 4        | 2X6        | Default       | 19.625 | 1                |  |
| 5        | 2X4        | ARM REST      | 16     | 2                |  |
| 6        | 2X4        | LEG SUPPORT   | 18     | 1                |  |
| 7        | 2X4        | SIDE SEAT     | 14.75  | 2                |  |
| 8        | 2X4        | 2X4 BACK SEAT |        |                  |  |
| 9        | 2X4        | ARM ANCHORS   | 5.25   | 2                |  |
| 10       | 2X4        | BACK LEG      | 16     | 2                |  |
| 11       | 2x2        | BACK RISER    | 36     | 2                |  |
| 12       | 2x2        | BACK LADDER   | 15     | 4                |  |
| 13       | 2x2        | ARM RISER     | 10.75  | 2                |  |
| 14       | BACK BOARD | Default       | 8 X 20 | 1                |  |