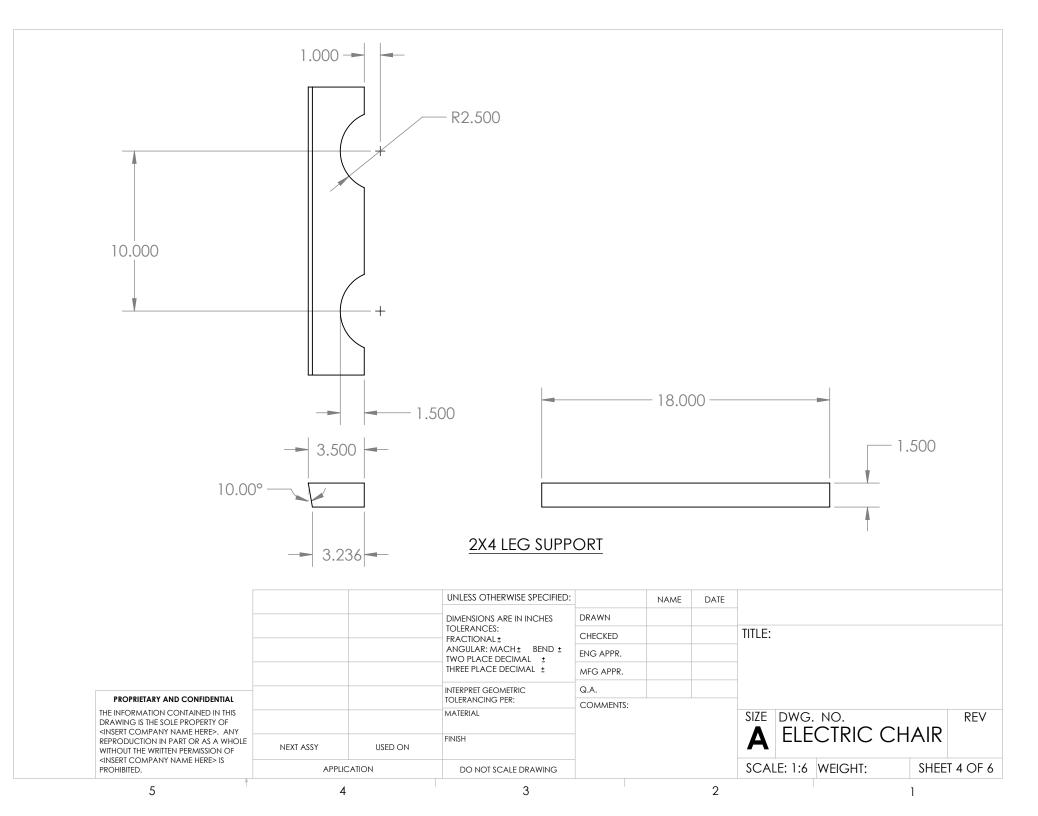

| ITEM NO. | SIZE       | NAME          | LENGTH | Default/<br>QTY. |  |
|----------|------------|---------------|--------|------------------|--|
| 1        | 1X6        | FRONT         | 21     | 1                |  |
| 2        | 1X6        | MIDDLE        | 19.75  | 1                |  |
| 3        | 1X6        | ВАСК          | 18.375 | 1                |  |
| 4        | 2X6        | Default       | 19.625 | 1                |  |
| 5        | 2X4        | ARM REST      | 16     | 2                |  |
| 6        | 2X4        | LEG SUPPORT   | 18     | 1                |  |
| 7        | 2X4        | SIDE SEAT     | 14.75  | 2                |  |
| 8        | 2X4        | 2X4 BACK SEAT |        |                  |  |
| 9        | 2X4        | ARM ANCHORS   | 5.25   | 2                |  |
| 10       | 2X4        | BACK LEG      | 16     | 2                |  |
| 11       | 2x2        | BACK RISER    | 36     | 2                |  |
| 12       | 2x2        | BACK LADDER   | 15     | 4                |  |
| 13       | 2x2        | ARM RISER     | 10.75  | 2                |  |
| 14       | BACK BOARD | Default       | 8 X 20 | 1                |  |