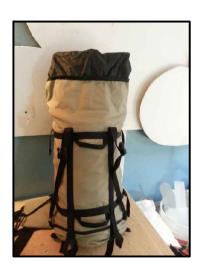

THESE ADDITIONAL OPTIONS ALLOW YOU TO ADD MORE WEIGHT AND PACK THE BAG HIGHER.

DRAWSTRING COLLAR:

PADDED SHOULDER STRAPS THAT CAN BE SEWN ON A HOME MACHINE

PRODUCED BY AN AUTODESK EDUCATIONAL PRODUCT PATTERN LAYOUT WITH OPTIONAL SHOULDER STRPS AND COLLAR. USE 840D BALLISTIC, 500D CORDURA OR 420D PACKCLOTH