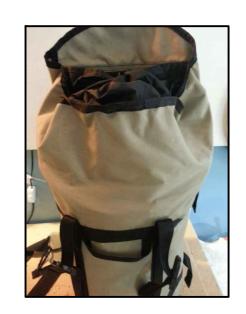

THESE ADDITIONAL OPTIONS ALLOW YOU TO ADD MORE WEIGHT AND PACK THE BAG HIGHER.

DRAWSTRING COLLAR:

PADDED SHOULDER STRAPS THAT CAN BE SEWN ON A HOME MACHINE

PRODUCED BY AN AUTODESK EDUCATIONAL PRODUCT PATTERN LAYOUT WITH OPTIONAL SHOULDER STRPS AND COLLAR. USE 840D BALLISTIC, 500D CORDURA OR 420D PACKCLOTH