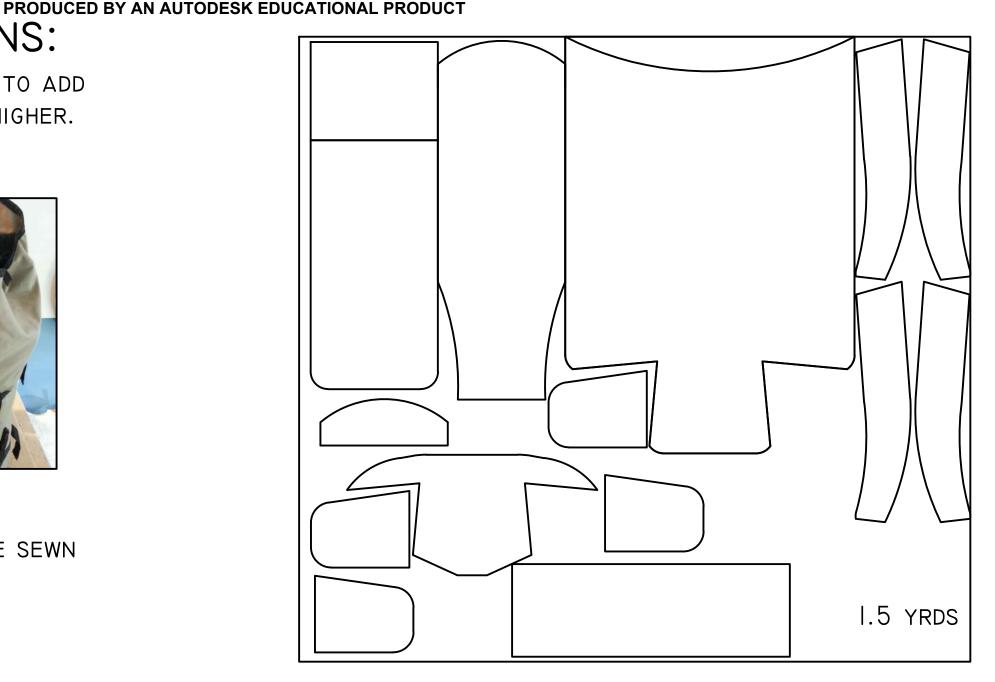

THESE ADDITIONAL OPTIONS ALLOW YOU TO ADD MORE WEIGHT AND PACK THE BAG HIGHER.

DRAWSTRING COLLAR:

PADDED SHOULDER STRAPS THAT CAN BE SEWN ON A HOME MACHINE

PRODUCED BY AN AUTODESK EDUCATIONAL PRODUCT PATTERN LAYOUT WITH OPTIONAL SHOULDER STRPS AND COLLAR. USE 840D BALLISTIC, 500D CORDURA OR 420D PACKCLOTH

CHANGES (FOR MED WEIGHT MACHINES/PACKS): - MINUS | YRD OF 2" WIDE MED WT WEB (SHOULDER STRPS)

-PLUS A SHEET OF 7" X 29" X 3/8" FROM QUEST OR 7" X +29" X 1/2" CROSS LINKED POLYETHYLINE -PLUS 1/2 OF A YARD OF WHATEVER YOUR CHOSEN MATERAL IS.

-PLUS | YRD OF 1/8" DRAWCORD -PLUS I CORD LOCK DOR 1/8 DRAWCORD

PRODUCED BY AN AUTODESK EDUCATIONAL PRODUCT