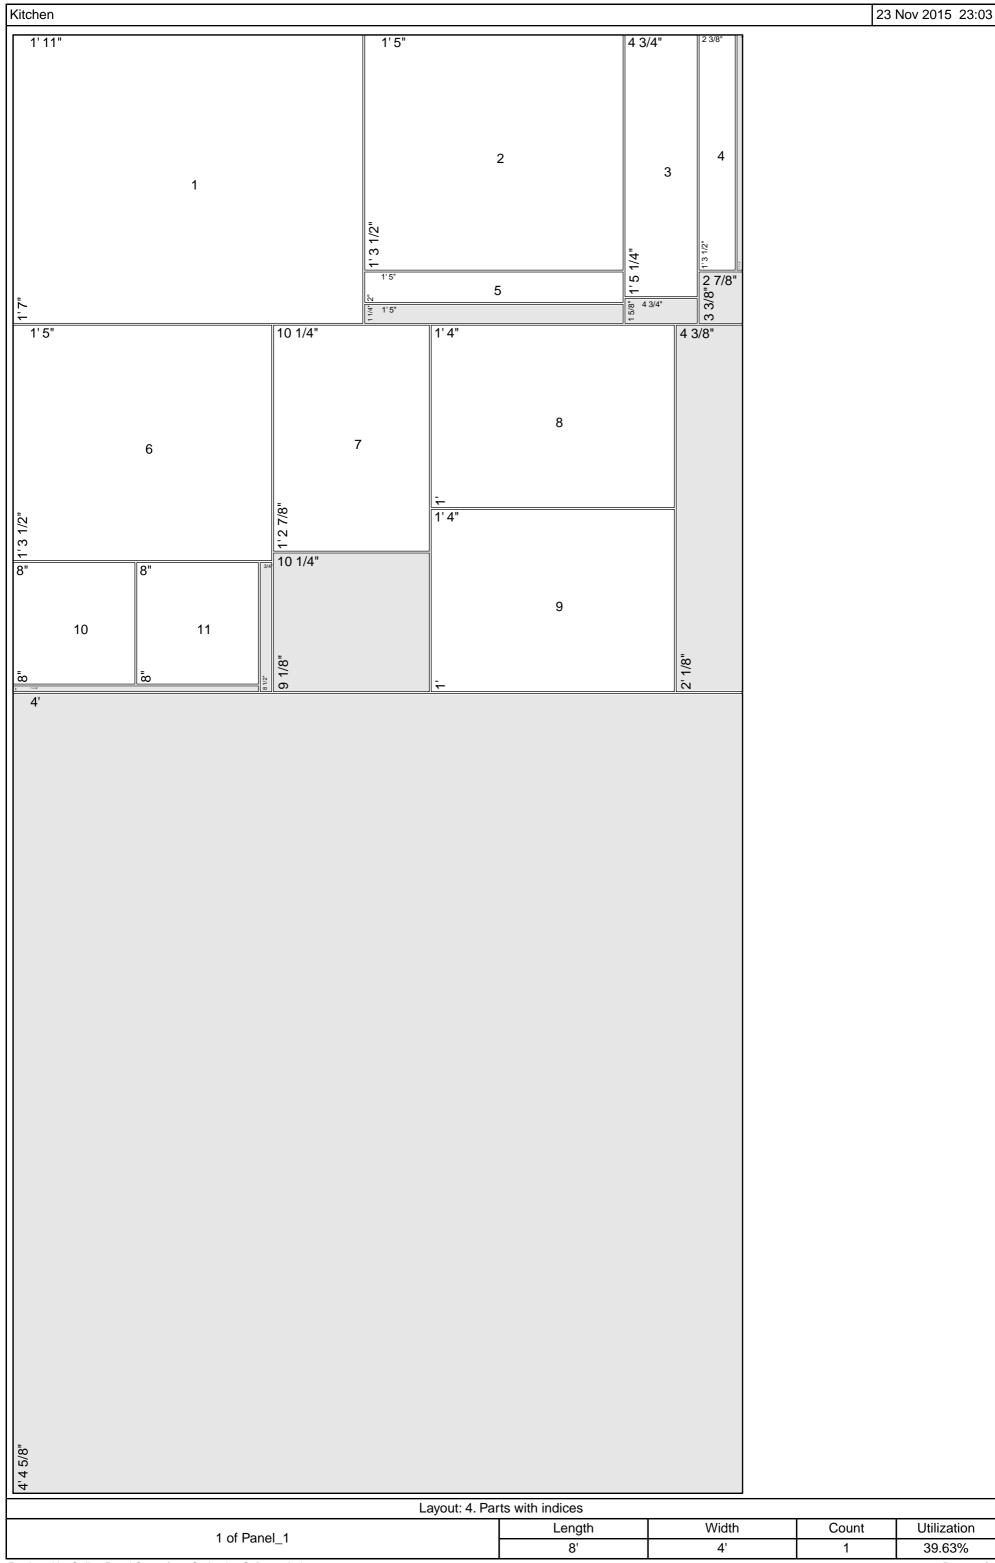

## **Project Summary**

Number of cutting layouts: 4
Panels utilization rate: 84.24%
Number of used panels: 4

Total panels area: 128 ft<sup>2</sup> 0 inch<sup>2</sup>

Number of cut parts from all panels: 96
Number of parts have not been cut: 0
Number of produced waste parts (cut-offs): 25
Saw Kerf: 1/8"

## List of used panels

| # | Panel ID | Panel Length | Panel Width | Count |
|---|----------|--------------|-------------|-------|
| 1 | Panel_1  | 8'           | 4'          | 4     |

Kitchen 23 Nov 2015 23:03

## List of used parts

| #  | Part ID                               | Part Length | Part Width | Count |
|----|---------------------------------------|-------------|------------|-------|
| 1  | muntin horiz                          | 1' 1 3/4"   | 1"         | 1     |
| 2  | muntin vert                           | 1'3"        | 1"         | 1     |
| 3  | Sm Stove Suppor                       | 1'3"        | 1"         | 2     |
| 4  | thinsidesupport                       | 1'3"        | 1"         | 2     |
| 5  | toe kick                              | 1'5"        | 1"         | 1     |
| 6  | Drawer Support                        | 2"          | 2"         | 2     |
| 7  | Drawerslidesupp                       | 10"         | 2"         | 1     |
| 8  | UNDER SINK 2                          | 10 1/2"     | 2"         | 2     |
| 9  | stove supports                        | 1'3"        | 2"         | 6     |
| 10 | UNDER STOVE 2                         | 1'3"        | 2"         | 2     |
| 11 | window frame ve                       | 1'3"        | 2"         | 2     |
| 12 | side supports                         | 1' 3 1/2"   | 2"         | 8     |
| 13 | UNDER STOVE                           | 1' 4 1/2"   | 2"         | 2     |
| 14 | FrontbackSuppor                       | 1'5"        | 2"         | 4     |
| 15 | window frame ho                       | 1' 5 3/4"   | 2"         | 2     |
| 16 | CupboardStoveSu                       | 1' 11"      | 2"         | 1     |
| 17 | UNDER SINK                            | 2' 4"       | 2"         | 2     |
| 18 | Cupboard suppor                       | 1' 3 1/2"   | 2 3/8"     | 4     |
| 19 | FRENCH CLEATS                         | 2'          | 3"         | 2     |
| 20 | Cupboard Drawer                       | 10 1/4"     | 4 3/4"     | 1     |
| 21 | Faux Drawer                           | 1' 5 1/4"   | 4 3/4"     | 1     |
| 22 | CUPBOARD DIVIDE                       | 7"          | 7"         | 1     |
| 23 | FREEZE DRAWSIDE                       | 1'2"        | 7"         | 2     |
| 24 | drawer side fre                       | 1'3"        | 7"         | 2     |
| 25 | drawer back fre                       | 1'4"        | 7"         | 1     |
| 26 | FREEZE DRAWBCK                        | 1' 4 1/2"   | 7"         | 1     |
| 27 | CUPBOARD BACK                         | 2' 3/4"     | 7"         | 1     |
| 28 | CUPBOARD SIDES                        | 8"          | 8"         | 2     |
| 29 | CUPBOARD DOORS                        | 1' 1/2"     | 8"         | 2     |
| 30 | CUPBOARD TB                           | 2'1"        | 8"         | 2     |
| 31 | Cupboard Doors                        | 1' 2 7/8"   | 8 5/8"     | 2     |
| 32 | CupboardBottomR                       | 1'3"        | 10"        | 1     |
| 33 | Cupboard Door R                       | 1' 2 7/8"   | 10 1/4"    | 1     |
| 34 | stove back                            | 1' 10 3/4"  | 11"        | 1     |
| 35 | oven drawer doo                       | 6 1/4"      | 1'         | 1     |
| 36 | oven door                             | 1' 1 3/4"   | 1'         | 1     |
| 37 | FREEZE DRAWBOTT                       | 1' 3 1/2"   | 1' 2 1/2"  | 1     |
| 38 | Stove insides                         | 11"         | 1'3"       | 3     |
| 39 | topbottomfloor                        | 1'5"        | 1' 3 1/2"  | 3     |
| 40 | Stove Sides                           | 1' 10 3/4"  | 1'3 1/2"   | 2     |
| 41 | beside stove                          | 1'11"       | 1'3 1/2"   | 1     |
| 42 | Cupboard L side                       | 1'11"       | 1'3 1/2"   | 1     |
| 43 | · · · · · · · · · · · · · · · · · · · | 1'          | 1'3'/2     | 2     |
| 43 | stove top drawer bottom f             | 1' 3"       | 1'4"       | 1     |
| 44 | fridge sides                          | 3'1"        | 1'4"       | 2     |
| 46 | Stove counter                         | 1'7"        | 1' 4 1/2"  | 1     |
| 46 | Stove counter Sink Top                | 2' 4"       | 1'41/2"    | 1     |
| 48 |                                       | 1'3"        | 1'5"       |       |
|    | CupboardBottomL                       | 3'1"        | 1'5"       | 1 1   |
| 49 | fridge back                           |             | 1'5"       | 1     |
| 50 | fridge door                           | 3' 1"       |            | 1     |
| 51 | Cupboard R Side                       | 1'11"       | 1'7"       | 1     |
| 52 | Cupboard inside                       | 1'3"        | 1' 11"     | 2     |
| 53 | Cupboards front                       | 1'11"       | 2' 5"      | 1     |
| 54 | back wall                             | 4'          | 3' 9"      | 1     |