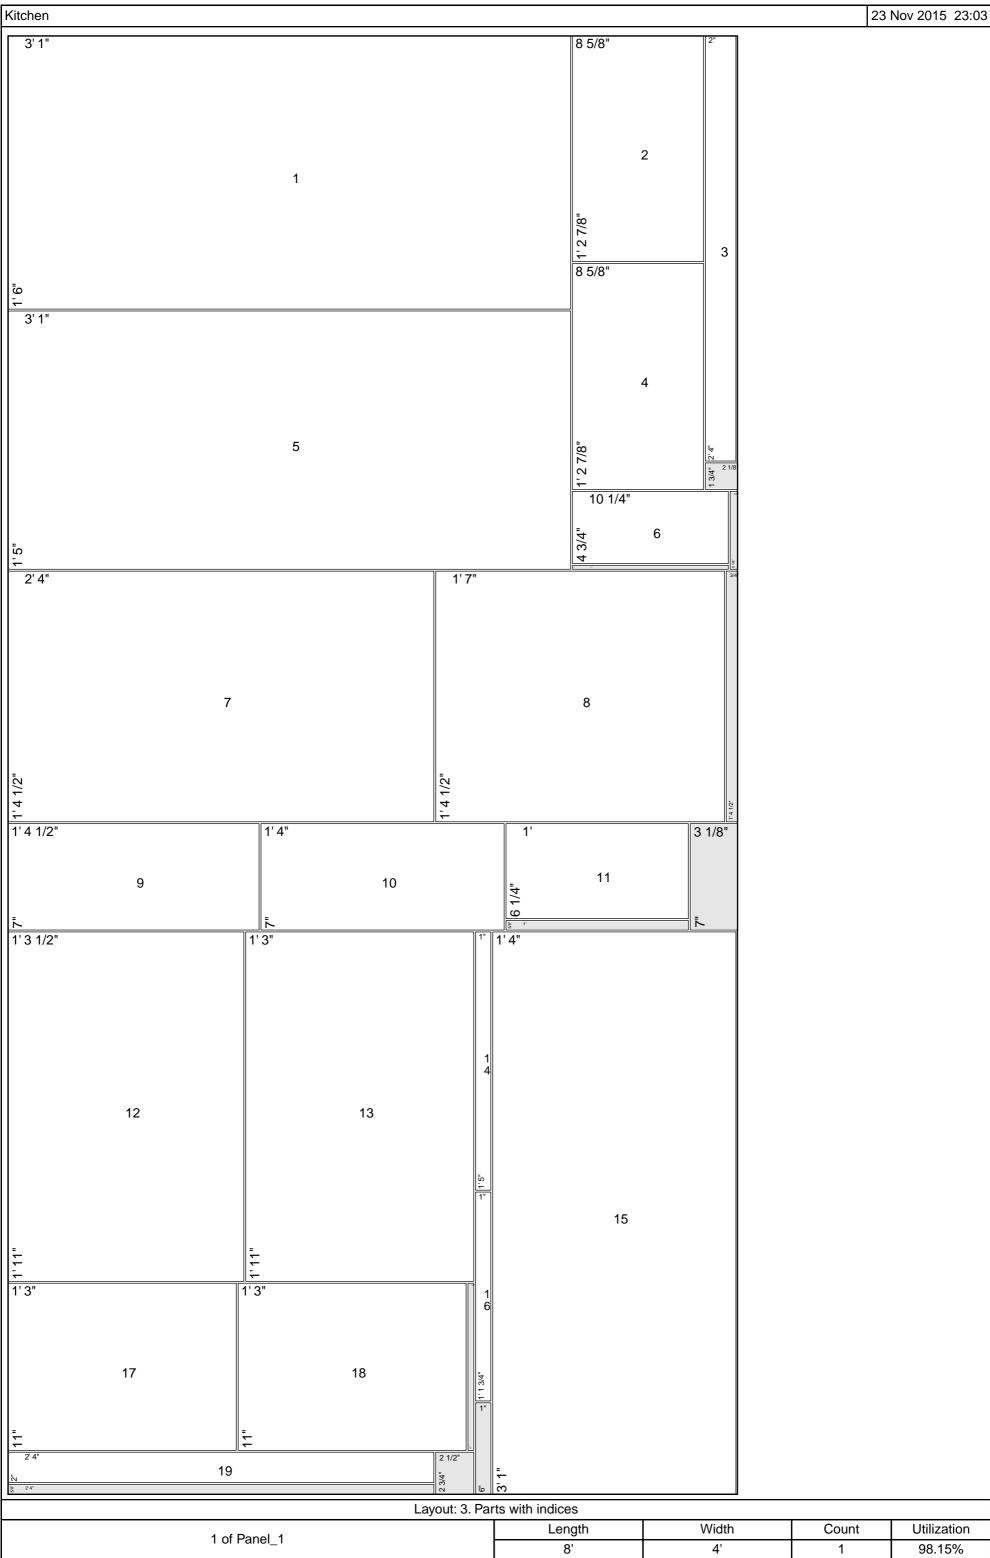

## **Project Summary**

Number of cutting layouts: 4
Panels utilization rate: 84.24%
Number of used panels: 4

Total panels area: 128 ft<sup>2</sup> 0 inch<sup>2</sup>

Number of cut parts from all panels: 96
Number of parts have not been cut: 0
Number of produced waste parts (cut-offs): 25
Saw Kerf: 1/8"

## List of used panels

| # | Panel ID | Panel Length | Panel Width | Count |
|---|----------|--------------|-------------|-------|
| 1 | Panel_1  | 8'           | 4'          | 4     |

Kitchen 23 Nov 2015 23:03

## List of used parts

| #  | Part ID                               | Part Length | Part Width | Count |
|----|---------------------------------------|-------------|------------|-------|
| 1  | muntin horiz                          | 1' 1 3/4"   | 1"         | 1     |
| 2  | muntin vert                           | 1'3"        | 1"         | 1     |
| 3  | Sm Stove Suppor                       | 1'3"        | 1"         | 2     |
| 4  | thinsidesupport                       | 1'3"        | 1"         | 2     |
| 5  | toe kick                              | 1'5"        | 1"         | 1     |
| 6  | Drawer Support                        | 2"          | 2"         | 2     |
| 7  | Drawerslidesupp                       | 10"         | 2"         | 1     |
| 8  | UNDER SINK 2                          | 10 1/2"     | 2"         | 2     |
| 9  | stove supports                        | 1'3"        | 2"         | 6     |
| 10 | UNDER STOVE 2                         | 1'3"        | 2"         | 2     |
| 11 | window frame ve                       | 1'3"        | 2"         | 2     |
| 12 | side supports                         | 1' 3 1/2"   | 2"         | 8     |
| 13 | UNDER STOVE                           | 1' 4 1/2"   | 2"         | 2     |
| 14 | FrontbackSuppor                       | 1'5"        | 2"         | 4     |
| 15 | window frame ho                       | 1' 5 3/4"   | 2"         | 2     |
| 16 | CupboardStoveSu                       | 1' 11"      | 2"         | 1     |
| 17 | UNDER SINK                            | 2' 4"       | 2"         | 2     |
| 18 | Cupboard suppor                       | 1' 3 1/2"   | 2 3/8"     | 4     |
| 19 | FRENCH CLEATS                         | 2'          | 3"         | 2     |
| 20 | Cupboard Drawer                       | 10 1/4"     | 4 3/4"     | 1     |
| 21 | Faux Drawer                           | 1' 5 1/4"   | 4 3/4"     | 1     |
| 22 | CUPBOARD DIVIDE                       | 7"          | 7"         | 1     |
| 23 | FREEZE DRAWSIDE                       | 1'2"        | 7"         | 2     |
| 24 | drawer side fre                       | 1'3"        | 7"         | 2     |
| 25 | drawer back fre                       | 1'4"        | 7"         | 1     |
| 26 | FREEZE DRAWBCK                        | 1' 4 1/2"   | 7"         | 1     |
| 27 | CUPBOARD BACK                         | 2' 3/4"     | 7"         | 1     |
| 28 | CUPBOARD SIDES                        | 8"          | 8"         | 2     |
| 29 | CUPBOARD DOORS                        | 1' 1/2"     | 8"         | 2     |
| 30 | CUPBOARD TB                           | 2'1"        | 8"         | 2     |
| 31 | Cupboard Doors                        | 1' 2 7/8"   | 8 5/8"     | 2     |
| 32 | CupboardBottomR                       | 1'3"        | 10"        | 1     |
| 33 | Cupboard Door R                       | 1' 2 7/8"   | 10 1/4"    | 1     |
| 34 | stove back                            | 1' 10 3/4"  | 11"        | 1     |
| 35 | oven drawer doo                       | 6 1/4"      | 1'         | 1     |
| 36 | oven door                             | 1' 1 3/4"   | 1'         | 1     |
| 37 | FREEZE DRAWBOTT                       | 1' 3 1/2"   | 1' 2 1/2"  | 1     |
| 38 | Stove insides                         | 11"         | 1'3"       | 3     |
| 39 | topbottomfloor                        | 1'5"        | 1' 3 1/2"  | 3     |
| 40 | Stove Sides                           | 1' 10 3/4"  | 1'3 1/2"   | 2     |
| 41 | beside stove                          | 1'11"       | 1'3 1/2"   | 1     |
| 42 | Cupboard L side                       | 1'11"       | 1'3 1/2"   | 1     |
| 43 | · · · · · · · · · · · · · · · · · · · | 1'          | 1'3'/2     | 2     |
| 43 | stove top drawer bottom f             | 1' 3"       | 1'4"       | 1     |
| 44 | fridge sides                          | 3'1"        | 1'4"       | 2     |
| 46 | Stove counter                         | 1'7"        | 1' 4 1/2"  | 1     |
| 46 | Stove counter Sink Top                | 2' 4"       | 1'41/2"    | 1     |
| 48 |                                       | 1'3"        | 1'5"       |       |
|    | CupboardBottomL                       | 3'1"        | 1'5"       | 1 1   |
| 49 | fridge back                           |             | 1'5"       | 1     |
| 50 | fridge door                           | 3' 1"       |            | 1     |
| 51 | Cupboard R Side                       | 1'11"       | 1'7"       | 1     |
| 52 | Cupboard inside                       | 1'3"        | 1' 11"     | 2     |
| 53 | Cupboards front                       | 1'11"       | 2' 5"      | 1     |
| 54 | back wall                             | 4'          | 3' 9"      | 1     |