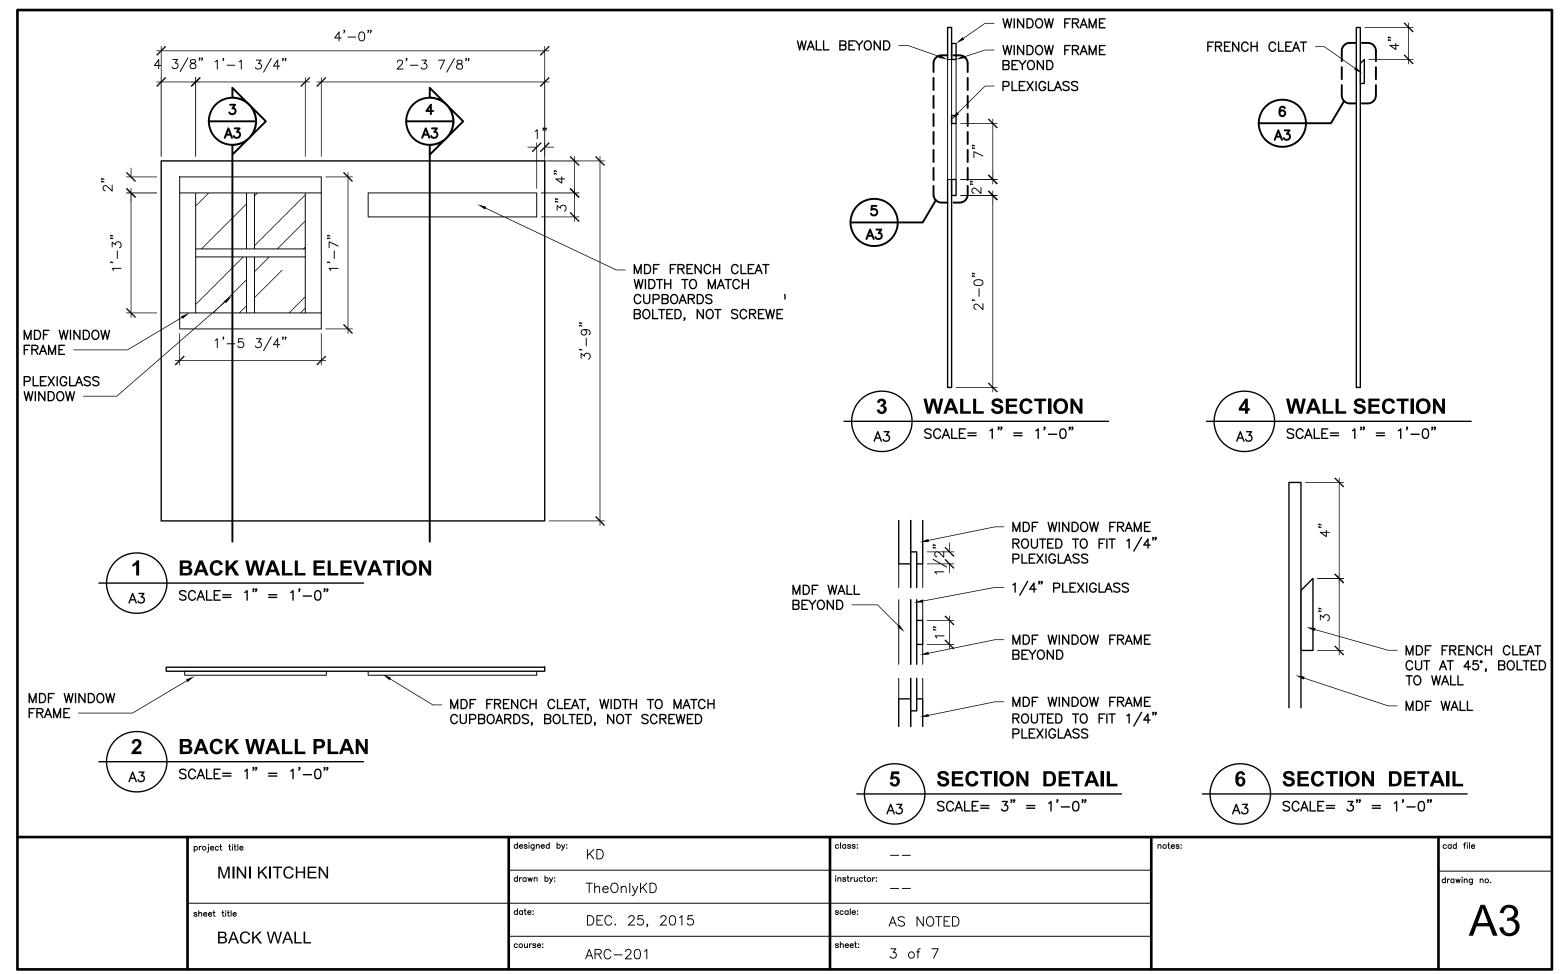

6 of 7

ARC-201

Kitchen 23 Nov 2015 23:03

## **Project Summary**

Number of cutting layouts: 4
Panels utilization rate: 84.24%
Number of used panels: 4

Total panels area: 128 ft<sup>2</sup> 0 inch<sup>2</sup>

Number of cut parts from all panels: 96
Number of parts have not been cut: 0
Number of produced waste parts (cut-offs): 25
Saw Kerf: 1/8"

## List of used panels

| # | Panel ID | Panel Length | Panel Width | Count |
|---|----------|--------------|-------------|-------|
| 1 | Panel_1  | 8'           | 4'          | 4     |

Kitchen 23 Nov 2015 23:03

## List of used parts

| #  | Part ID                               | Part Length | Part Width | Count |
|----|---------------------------------------|-------------|------------|-------|
| 1  | muntin horiz                          | 1' 1 3/4"   | 1"         | 1     |
| 2  | muntin vert                           | 1'3"        | 1"         | 1     |
| 3  | Sm Stove Suppor                       | 1'3"        | 1"         | 2     |
| 4  | thinsidesupport                       | 1'3"        | 1"         | 2     |
| 5  | toe kick                              | 1'5"        | 1"         | 1     |
| 6  | Drawer Support                        | 2"          | 2"         | 2     |
| 7  | Drawerslidesupp                       | 10"         | 2"         | 1     |
| 8  | UNDER SINK 2                          | 10 1/2"     | 2"         | 2     |
| 9  | stove supports                        | 1'3"        | 2"         | 6     |
| 10 | UNDER STOVE 2                         | 1'3"        | 2"         | 2     |
| 11 | window frame ve                       | 1'3"        | 2"         | 2     |
| 12 | side supports                         | 1' 3 1/2"   | 2"         | 8     |
| 13 | UNDER STOVE                           | 1' 4 1/2"   | 2"         | 2     |
| 14 | FrontbackSuppor                       | 1'5"        | 2"         | 4     |
| 15 | window frame ho                       | 1' 5 3/4"   | 2"         | 2     |
| 16 | CupboardStoveSu                       | 1' 11"      | 2"         | 1     |
| 17 | UNDER SINK                            | 2' 4"       | 2"         | 2     |
| 18 | Cupboard suppor                       | 1' 3 1/2"   | 2 3/8"     | 4     |
| 19 | FRENCH CLEATS                         | 2'          | 3"         | 2     |
| 20 | Cupboard Drawer                       | 10 1/4"     | 4 3/4"     | 1     |
| 21 | Faux Drawer                           | 1' 5 1/4"   | 4 3/4"     | 1     |
| 22 | CUPBOARD DIVIDE                       | 7"          | 7"         | 1     |
| 23 | FREEZE DRAWSIDE                       | 1'2"        | 7"         | 2     |
| 24 | drawer side fre                       | 1'3"        | 7"         | 2     |
| 25 | drawer back fre                       | 1'4"        | 7"         | 1     |
| 26 | FREEZE DRAWBCK                        | 1' 4 1/2"   | 7"         | 1     |
| 27 | CUPBOARD BACK                         | 2' 3/4"     | 7"         | 1     |
| 28 | CUPBOARD SIDES                        | 8"          | 8"         | 2     |
| 29 | CUPBOARD DOORS                        | 1' 1/2"     | 8"         | 2     |
| 30 | CUPBOARD TB                           | 2'1"        | 8"         | 2     |
| 31 | Cupboard Doors                        | 1' 2 7/8"   | 8 5/8"     | 2     |
| 32 | CupboardBottomR                       | 1'3"        | 10"        | 1     |
| 33 | Cupboard Door R                       | 1' 2 7/8"   | 10 1/4"    | 1     |
| 34 | stove back                            | 1' 10 3/4"  | 11"        | 1     |
| 35 | oven drawer doo                       | 6 1/4"      | 1'         | 1     |
| 36 | oven door                             | 1' 1 3/4"   | 1'         | 1     |
| 37 | FREEZE DRAWBOTT                       | 1' 3 1/2"   | 1' 2 1/2"  | 1     |
| 38 | Stove insides                         | 11"         | 1'3"       | 3     |
| 39 | topbottomfloor                        | 1'5"        | 1' 3 1/2"  | 3     |
| 40 | Stove Sides                           | 1' 10 3/4"  | 1'3 1/2"   | 2     |
| 41 | beside stove                          | 1'11"       | 1'3 1/2"   | 1     |
| 42 | Cupboard L side                       | 1'11"       | 1'3 1/2"   | 1     |
| 43 | · · · · · · · · · · · · · · · · · · · | 1'          | 1'3'/2     | 2     |
| 43 | stove top drawer bottom f             | 1' 3"       | 1'4"       | 1     |
| 44 | fridge sides                          | 3'1"        | 1'4"       | 2     |
| 46 | Stove counter                         | 1'7"        | 1' 4 1/2"  | 1     |
| 46 | Stove counter Sink Top                | 2' 4"       | 1'41/2"    | 1     |
| 48 |                                       | 1'3"        | 1'5"       |       |
|    | CupboardBottomL                       | 3'1"        | 1'5"       | 1 1   |
| 49 | fridge back                           |             | 1'5"       | 1     |
| 50 | fridge door                           | 3' 1"       |            | 1     |
| 51 | Cupboard R Side                       | 1'11"       | 1'7"       | 1     |
| 52 | Cupboard inside                       | 1'3"        | 1' 11"     | 2     |
| 53 | Cupboards front                       | 1'11"       | 2' 5"      | 1     |
| 54 | back wall                             | 4'          | 3' 9"      | 1     |