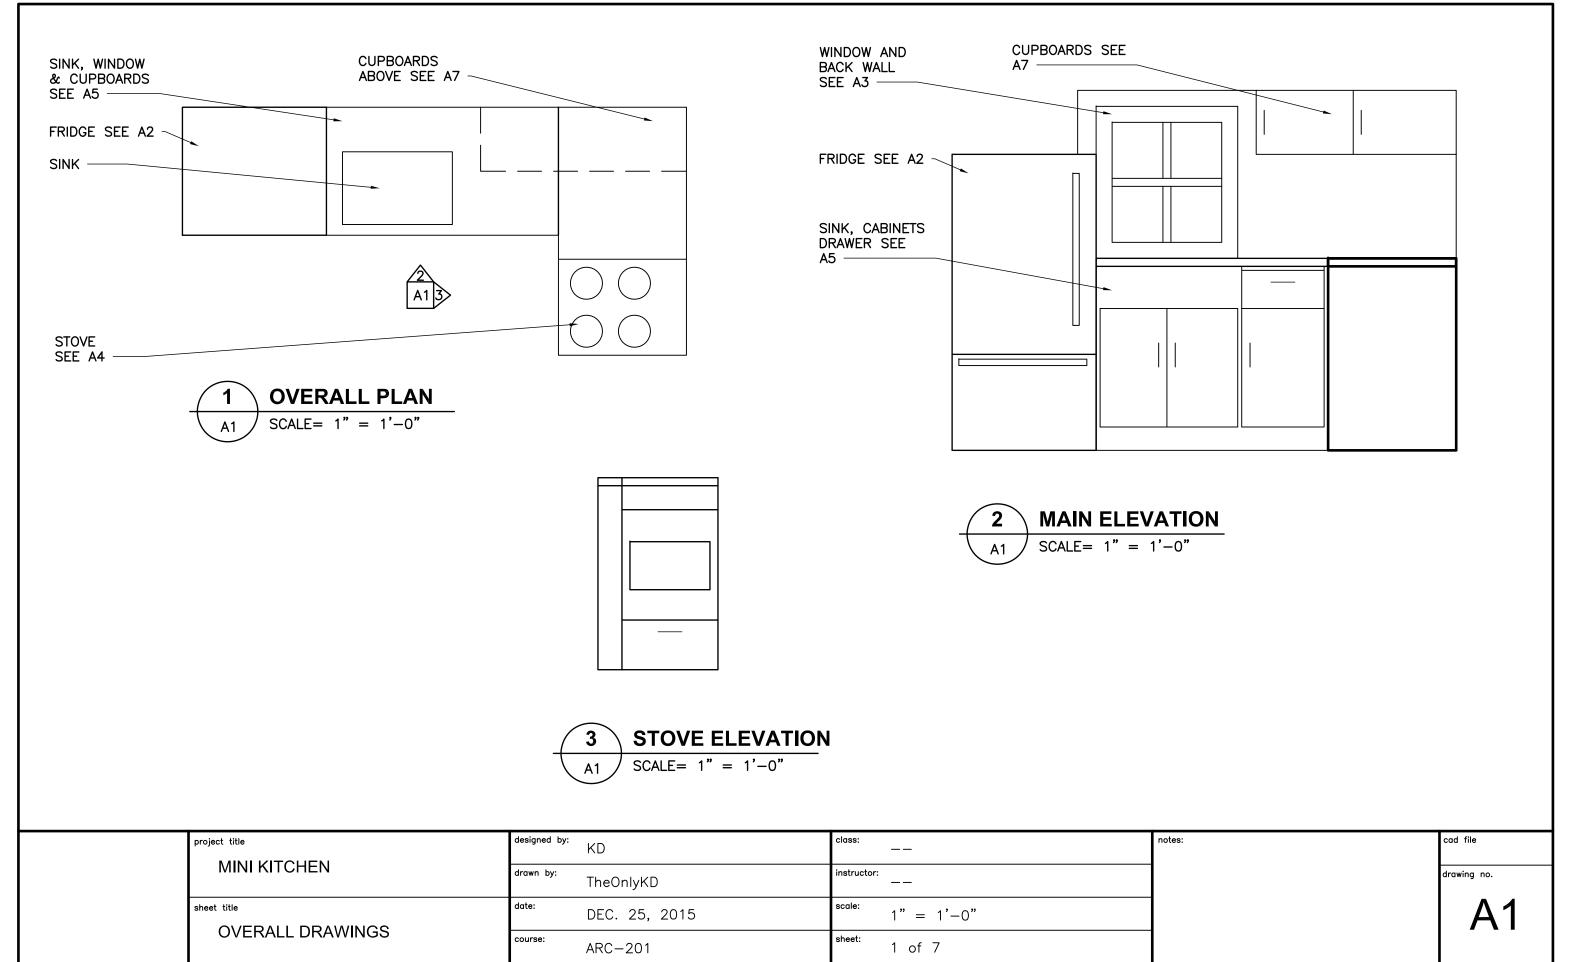

6 of 7

ARC-201

Kitchen 23 Nov 2015 23:03

## **Project Summary**

Number of cutting layouts: 4
Panels utilization rate: 84.24%
Number of used panels: 4

Total panels area: 128 ft<sup>2</sup> 0 inch<sup>2</sup>

Number of cut parts from all panels: 96
Number of parts have not been cut: 0
Number of produced waste parts (cut-offs): 25
Saw Kerf: 1/8"

## List of used panels

| # | Panel ID | Panel Length | Panel Width | Count |
|---|----------|--------------|-------------|-------|
| 1 | Panel_1  | 8'           | 4'          | 4     |

Kitchen 23 Nov 2015 23:03

## List of used parts

| #  | Part ID                               | Part Length | Part Width | Count |
|----|---------------------------------------|-------------|------------|-------|
| 1  | muntin horiz                          | 1' 1 3/4"   | 1"         | 1     |
| 2  | muntin vert                           | 1'3"        | 1"         | 1     |
| 3  | Sm Stove Suppor                       | 1'3"        | 1"         | 2     |
| 4  | thinsidesupport                       | 1'3"        | 1"         | 2     |
| 5  | toe kick                              | 1'5"        | 1"         | 1     |
| 6  | Drawer Support                        | 2"          | 2"         | 2     |
| 7  | Drawerslidesupp                       | 10"         | 2"         | 1     |
| 8  | UNDER SINK 2                          | 10 1/2"     | 2"         | 2     |
| 9  | stove supports                        | 1'3"        | 2"         | 6     |
| 10 | UNDER STOVE 2                         | 1'3"        | 2"         | 2     |
| 11 | window frame ve                       | 1'3"        | 2"         | 2     |
| 12 | side supports                         | 1' 3 1/2"   | 2"         | 8     |
| 13 | UNDER STOVE                           | 1' 4 1/2"   | 2"         | 2     |
| 14 | FrontbackSuppor                       | 1'5"        | 2"         | 4     |
| 15 | window frame ho                       | 1' 5 3/4"   | 2"         | 2     |
| 16 | CupboardStoveSu                       | 1' 11"      | 2"         | 1     |
| 17 | UNDER SINK                            | 2' 4"       | 2"         | 2     |
| 18 | Cupboard suppor                       | 1' 3 1/2"   | 2 3/8"     | 4     |
| 19 | FRENCH CLEATS                         | 2'          | 3"         | 2     |
| 20 | Cupboard Drawer                       | 10 1/4"     | 4 3/4"     | 1     |
| 21 | Faux Drawer                           | 1' 5 1/4"   | 4 3/4"     | 1     |
| 22 | CUPBOARD DIVIDE                       | 7"          | 7"         | 1     |
| 23 | FREEZE DRAWSIDE                       | 1'2"        | 7"         | 2     |
| 24 | drawer side fre                       | 1'3"        | 7"         | 2     |
| 25 | drawer back fre                       | 1'4"        | 7"         | 1     |
| 26 | FREEZE DRAWBCK                        | 1' 4 1/2"   | 7"         | 1     |
| 27 | CUPBOARD BACK                         | 2' 3/4"     | 7"         | 1     |
| 28 | CUPBOARD SIDES                        | 8"          | 8"         | 2     |
| 29 | CUPBOARD DOORS                        | 1' 1/2"     | 8"         | 2     |
| 30 | CUPBOARD TB                           | 2'1"        | 8"         | 2     |
| 31 | Cupboard Doors                        | 1' 2 7/8"   | 8 5/8"     | 2     |
| 32 | CupboardBottomR                       | 1'3"        | 10"        | 1     |
| 33 | Cupboard Door R                       | 1' 2 7/8"   | 10 1/4"    | 1     |
| 34 | stove back                            | 1' 10 3/4"  | 11"        | 1     |
| 35 | oven drawer doo                       | 6 1/4"      | 1'         | 1     |
| 36 | oven door                             | 1' 1 3/4"   | 1'         | 1     |
| 37 | FREEZE DRAWBOTT                       | 1' 3 1/2"   | 1' 2 1/2"  | 1     |
| 38 | Stove insides                         | 11"         | 1'3"       | 3     |
| 39 | topbottomfloor                        | 1'5"        | 1' 3 1/2"  | 3     |
| 40 | Stove Sides                           | 1' 10 3/4"  | 1'3 1/2"   | 2     |
| 41 | beside stove                          | 1'11"       | 1'3 1/2"   | 1     |
| 42 | Cupboard L side                       | 1'11"       | 1'3 1/2"   | 1     |
| 43 | · · · · · · · · · · · · · · · · · · · | 1'          | 1'3'/2     | 2     |
| 43 | stove top drawer bottom f             | 1' 3"       | 1'4"       | 1     |
| 44 | fridge sides                          | 3'1"        | 1'4"       | 2     |
| 46 | Stove counter                         | 1'7"        | 1' 4 1/2"  | 1     |
| 46 | Stove counter Sink Top                | 2' 4"       | 1'41/2"    | 1     |
| 48 |                                       | 1'3"        | 1'5"       |       |
|    | CupboardBottomL                       | 3'1"        | 1'5"       | 1 1   |
| 49 | fridge back                           |             | 1'5"       | 1     |
| 50 | fridge door                           | 3' 1"       |            | 1     |
| 51 | Cupboard R Side                       | 1'11"       | 1'7"       | 1     |
| 52 | Cupboard inside                       | 1'3"        | 1' 11"     | 2     |
| 53 | Cupboards front                       | 1'11"       | 2' 5"      | 1     |
| 54 | back wall                             | 4'          | 3' 9"      | 1     |