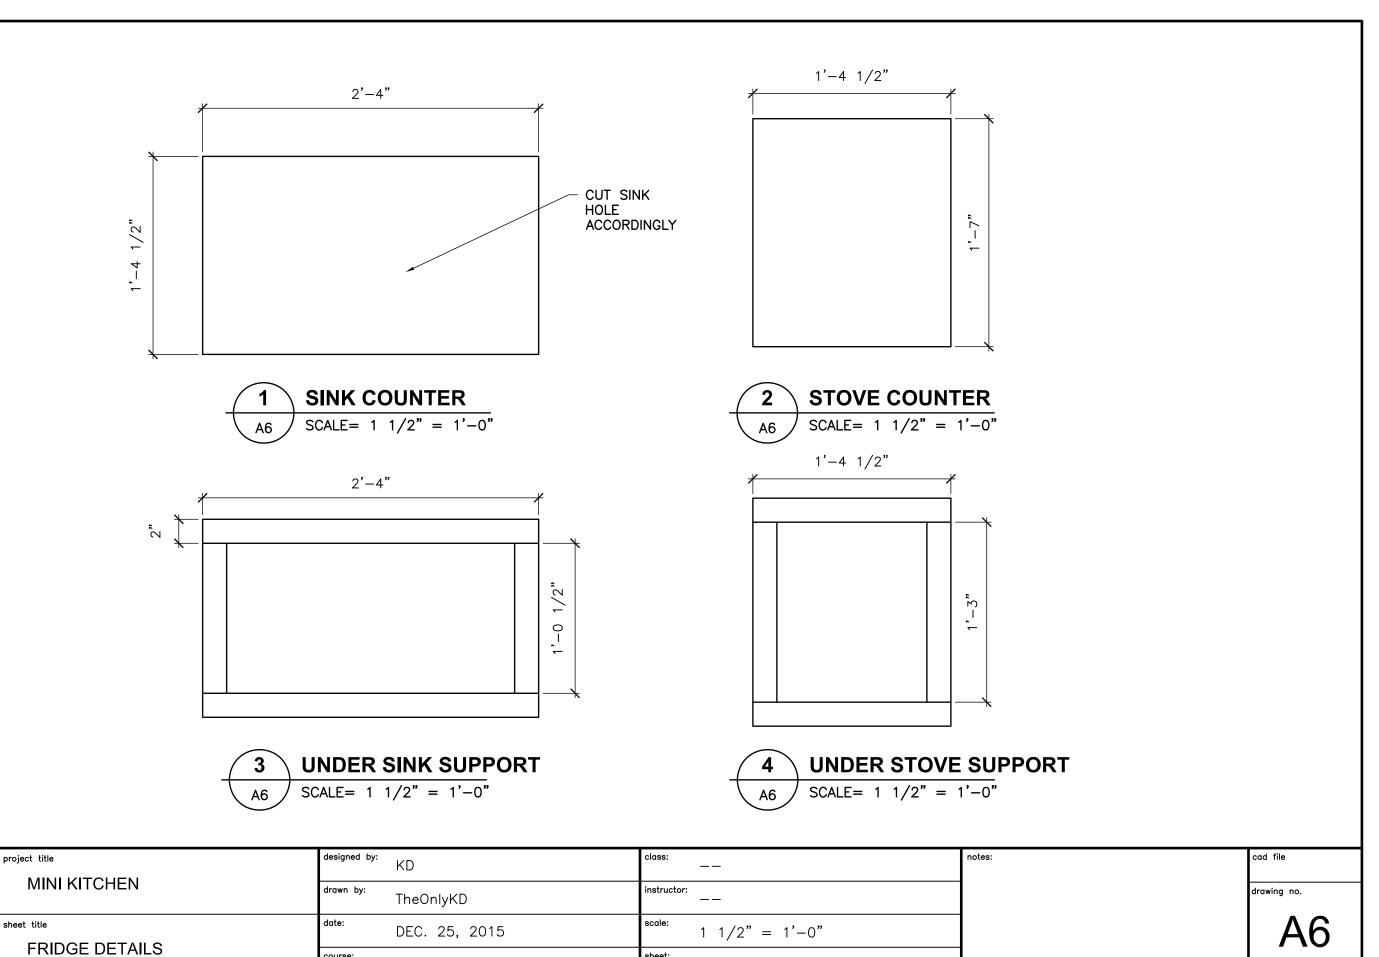

6 of 7

ARC-201



Kitchen 23 Nov 2015 23:03

## **Project Summary**

Number of cutting layouts: 4
Panels utilization rate: 84.24%
Number of used panels: 4

Total panels area: 128 ft<sup>2</sup> 0 inch<sup>2</sup>

Number of cut parts from all panels: 96
Number of parts have not been cut: 0
Number of produced waste parts (cut-offs): 25
Saw Kerf: 1/8"

## List of used panels

| # | Panel ID | Panel Length | Panel Width | Count |
|---|----------|--------------|-------------|-------|
| 1 | Panel_1  | 8'           | 4'          | 4     |

Kitchen 23 Nov 2015 23:03

## List of used parts

| #  | Part ID                               | Part Length | Part Width | Count |
|----|---------------------------------------|-------------|------------|-------|
| 1  | muntin horiz