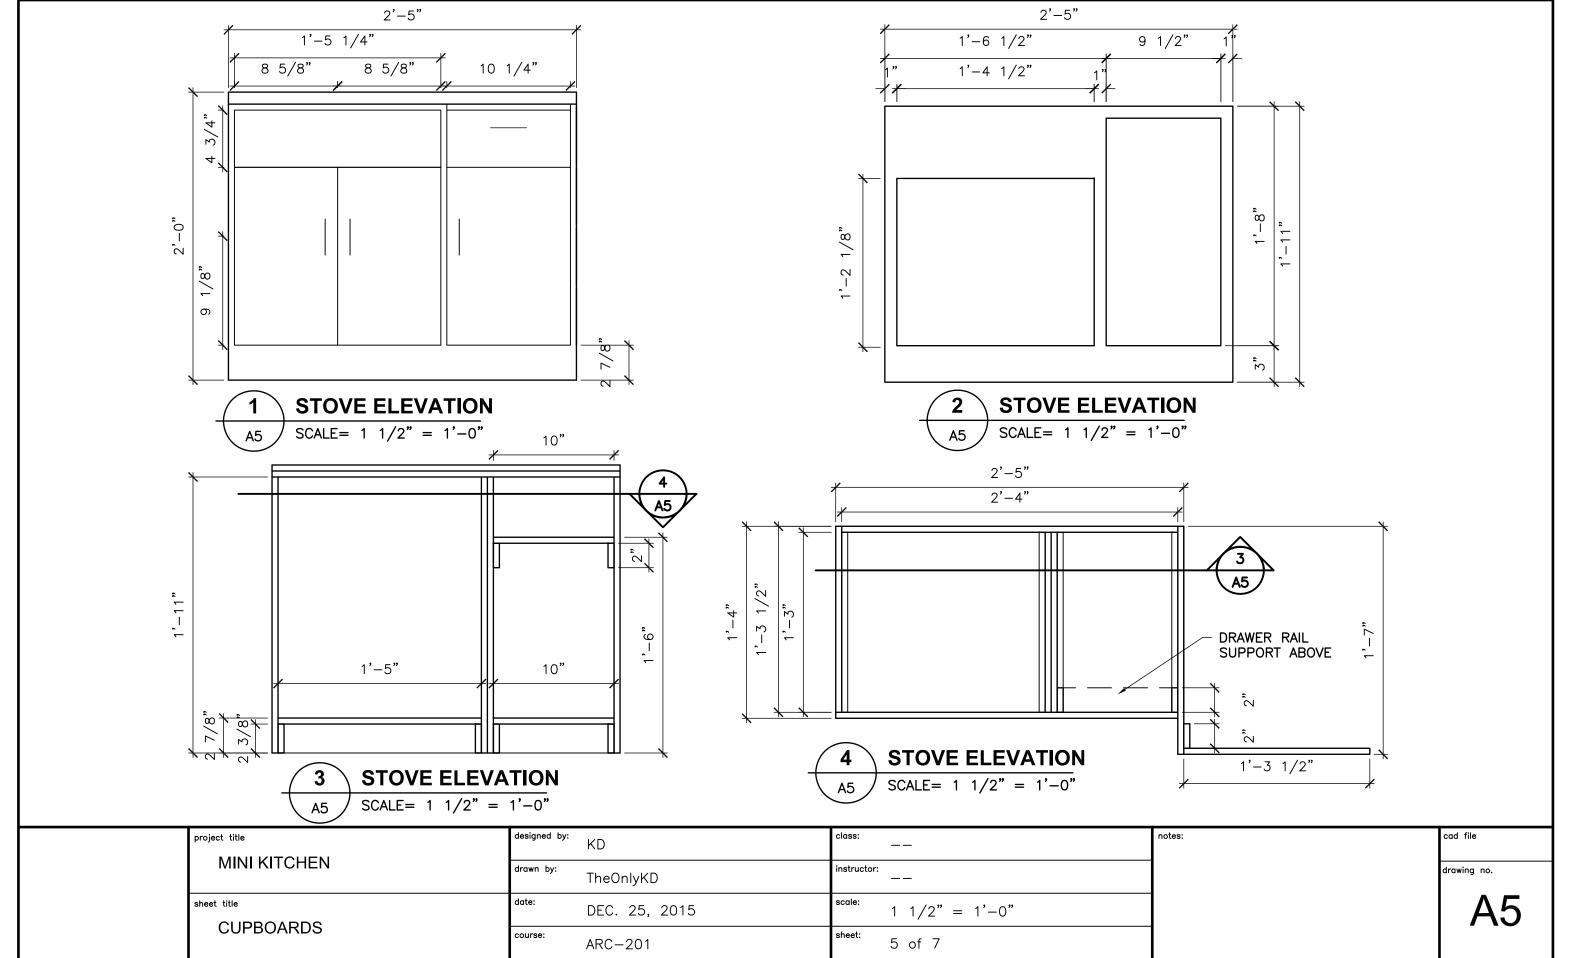

6 of 7

ARC-201



Kitchen 23 Nov 2015 23:03

## **Project Summary**

Number of cutting layouts: 4
Panels utilization rate: 84.24%
Number of used panels: 4

Total panels area: 128 ft<sup>2</sup> 0 inch<sup>2</sup>

Number of cut parts from all panels: 96
Number of parts have not been cut: 0
Number of produced waste parts (cut-offs): 25
Saw Kerf: 1/8"

## List of used panels

| # | Panel ID | Panel Length | Panel Width | Count |
|---|----------|--------------|-------------|-------|
| 1 | Panel_1  | 8'           | 4'          | 4     |

Kitchen 23 Nov 2015 23:03

## List of used parts

| #  | Part ID                               | Part Length | Part Width | Count |
|----|---------------------------------------|-------------|------------|-------|
| 1  | muntin horiz