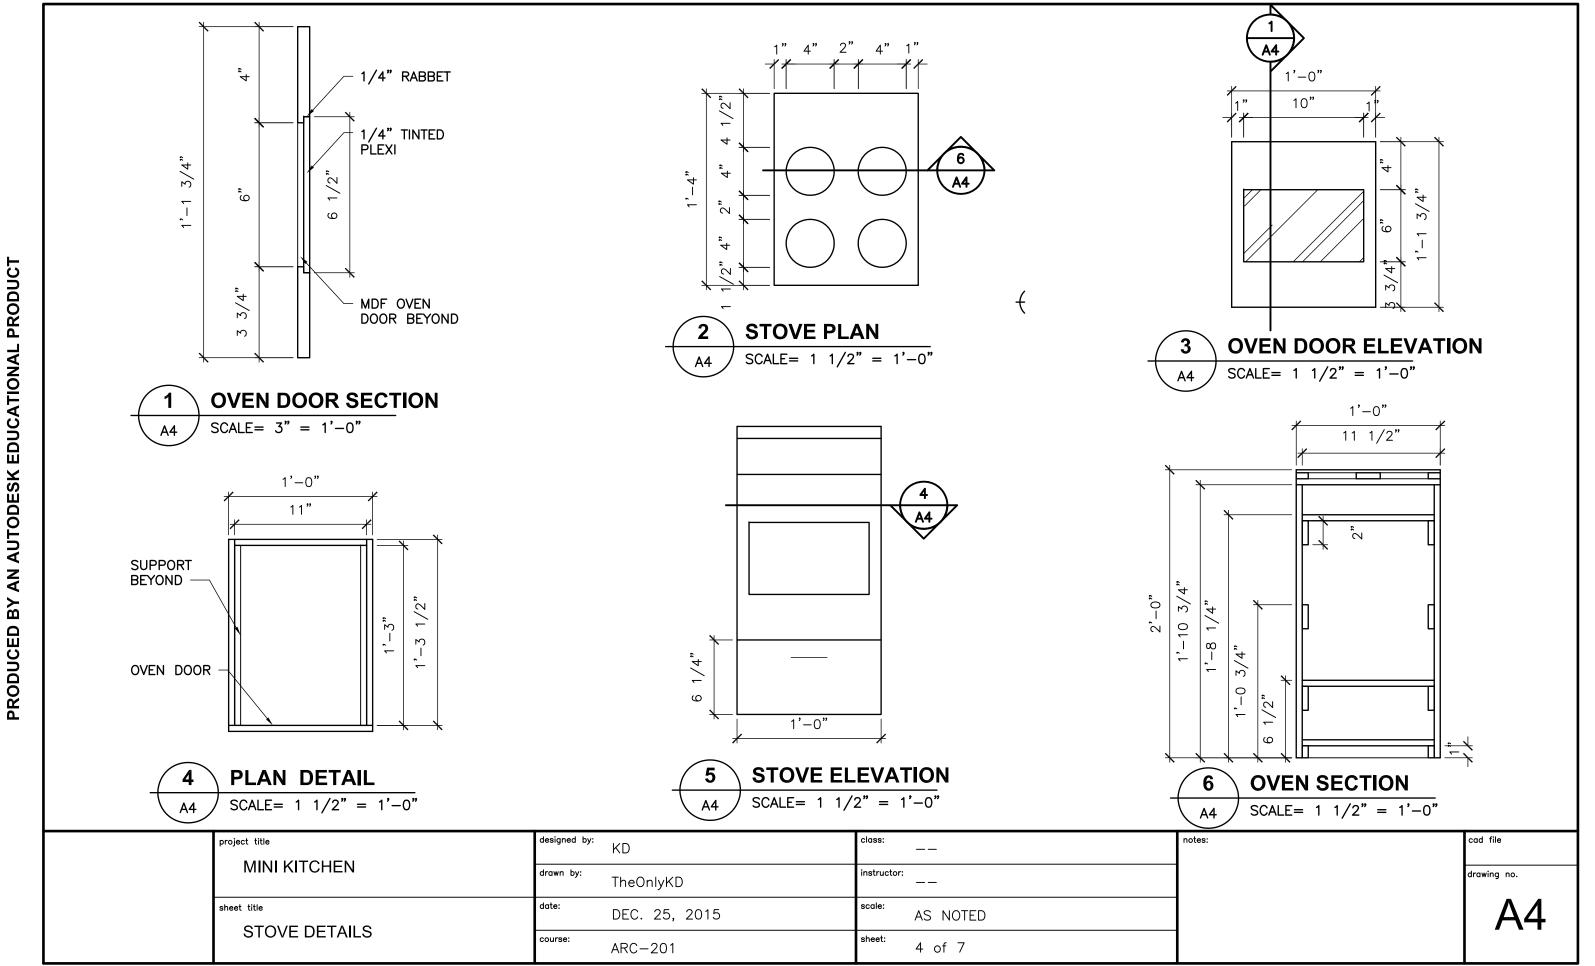

6 of 7

ARC-201



Kitchen 23 Nov 2015 23:03

## **Project Summary**

Number of cutting layouts: 4
Panels utilization rate: 84.24%
Number of used panels: 4

Total panels area: 128 ft<sup>2</sup> 0 inch<sup>2</sup>

Number of cut parts from all panels: 96
Number of parts have not been cut: 0
Number of produced waste parts (cut-offs): 25
Saw Kerf: 1/8"

## List of used panels

| # | Panel ID | Panel Length | Panel Width | Count |
|---|----------|--------------|-------------|-------|
| 1 | Panel_1  | 8'           | 4'          | 4     |

Kitchen 23 Nov 2015 23:03

## List of used parts

| #  | Part ID                               | Part Length | Part Width | Count |
|----|---------------------------------------|-------------|------------|-------|
| 1  | muntin horiz