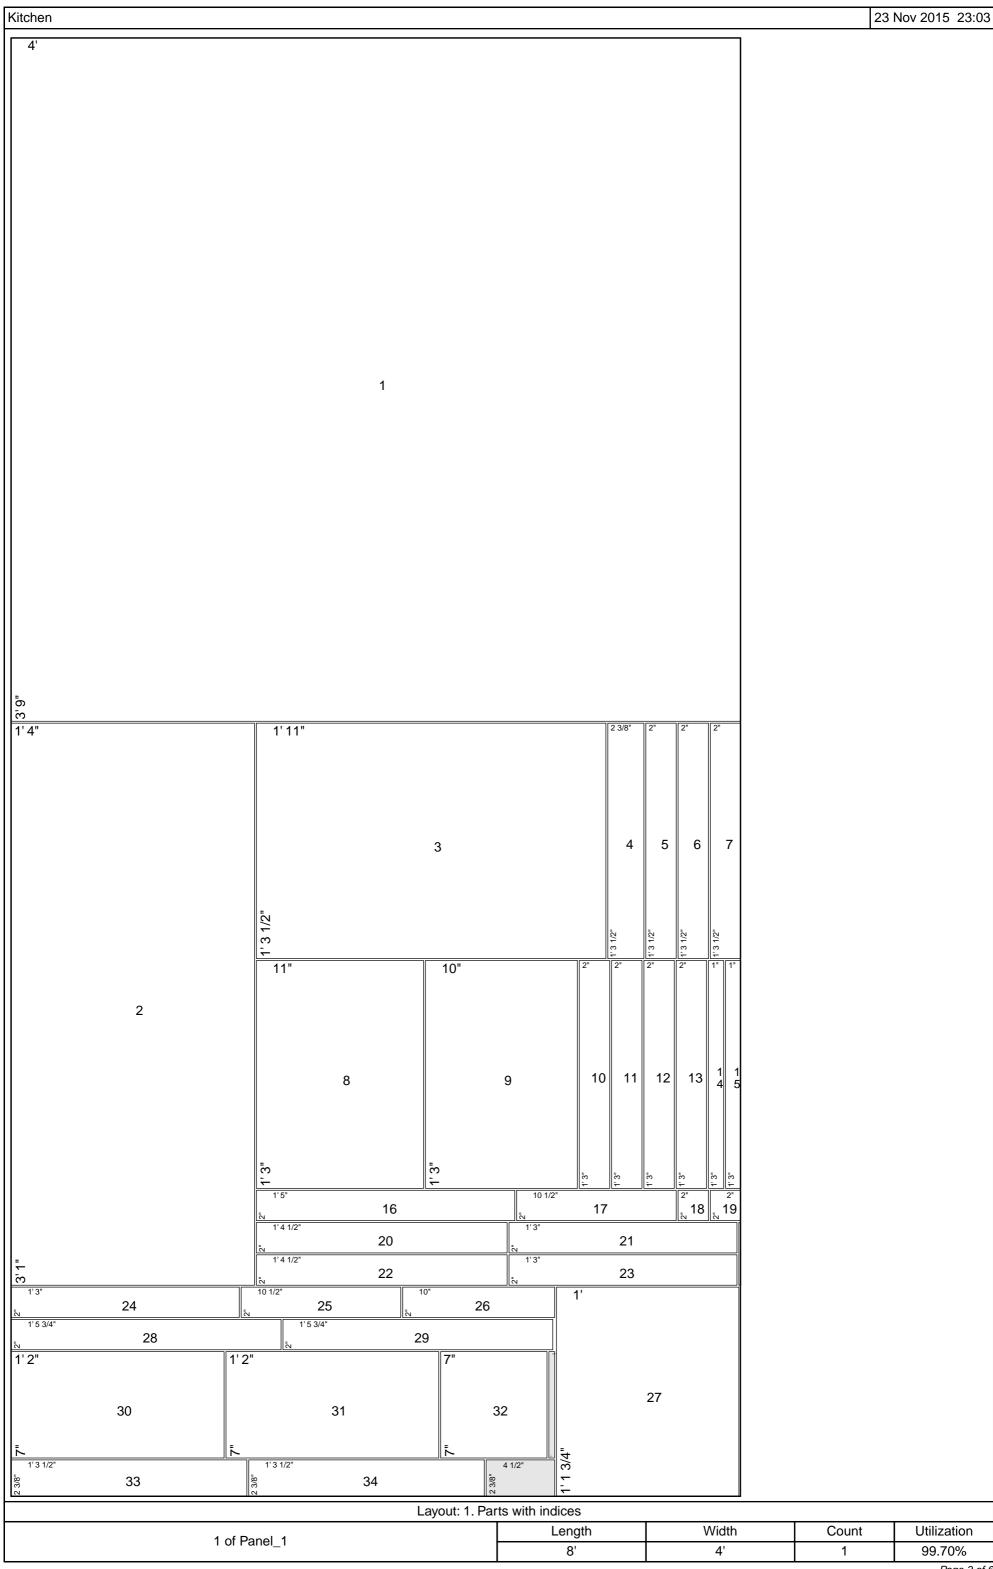

## **Project Summary**

Number of cutting layouts: 4
Panels utilization rate: 84.24%
Number of used panels: 4

Total panels area: 128 ft<sup>2</sup> 0 inch<sup>2</sup>

Number of cut parts from all panels: 96
Number of parts have not been cut: 0
Number of produced waste parts (cut-offs): 25
Saw Kerf: 1/8"

## List of used panels

| # | Panel ID | Panel Length | Panel Width | Count |
|---|----------|--------------|-------------|-------|
| 1 | Panel_1  | 8'           | 4'          | 4     |

Kitchen 23 Nov 2015 23:03

## List of used parts

| #  | Part ID                               | Part Length | Part Width | Count |
|----|---------------------------------------|-------------|------------|-------|
| 1  | muntin horiz                          | 1' 1 3/4"   | 1"         | 1     |
| 2  | muntin vert                           | 1'3"        | 1"         | 1     |
| 3  | Sm Stove Suppor                       | 1'3"        | 1"         | 2     |
| 4  | thinsidesupport                       | 1'3"        | 1"         | 2     |
| 5  | toe kick                              | 1'5"        | 1"         | 1     |
| 6  | Drawer Support                        | 2"          | 2"         | 2     |
| 7  | Drawerslidesupp                       | 10"         | 2"         | 1     |
| 8  | UNDER SINK 2                          | 10 1/2"     | 2"         | 2     |
| 9  | stove supports                        | 1'3"        | 2"         | 6     |
| 10 | UNDER STOVE 2                         | 1'3"        | 2"         | 2     |
| 11 | window frame ve                       | 1'3"        | 2"         | 2     |
| 12 | side supports                         | 1' 3 1/2"   | 2"         | 8     |
| 13 | UNDER STOVE                           | 1' 4 1/2"   | 2"         | 2     |
| 14 | FrontbackSuppor                       | 1'5"        | 2"         | 4     |
| 15 | window frame ho                       | 1' 5 3/4"   | 2"         | 2     |
| 16 | CupboardStoveSu                       | 1' 11"      | 2"         | 1     |
| 17 | UNDER SINK                            | 2' 4"       | 2"         | 2     |
| 18 | Cupboard suppor                       | 1' 3 1/2"   | 2 3/8"     | 4     |
| 19 | FRENCH CLEATS                         | 2'          | 3"         | 2     |
| 20 | Cupboard Drawer                       | 10 1/4"     | 4 3/4"     | 1     |
| 21 | Faux Drawer                           | 1' 5 1/4"   | 4 3/4"     | 1     |
| 22 | CUPBOARD DIVIDE                       | 7"          | 7"         | 1     |
| 23 | FREEZE DRAWSIDE                       | 1'2"        | 7"         | 2     |
| 24 | drawer side fre                       | 1'3"        | 7"         | 2     |
| 25 | drawer back fre                       | 1'4"        | 7"         | 1     |
| 26 | FREEZE DRAWBCK                        | 1' 4 1/2"   | 7"         | 1     |
| 27 | CUPBOARD BACK                         | 2' 3/4"     | 7"         | 1     |
| 28 | CUPBOARD SIDES                        | 8"          | 8"         | 2     |
| 29 | CUPBOARD DOORS                        | 1' 1/2"     | 8"         | 2     |
| 30 | CUPBOARD TB                           | 2'1"        | 8"         | 2     |
| 31 | Cupboard Doors                        | 1' 2 7/8"   | 8 5/8"     | 2     |
| 32 | CupboardBottomR                       | 1'3"        | 10"        | 1     |
| 33 | Cupboard Door R                       | 1' 2 7/8"   | 10 1/4"    | 1     |
| 34 | stove back                            | 1' 10 3/4"  | 11"        | 1     |
| 35 | oven drawer doo                       | 6 1/4"      | 1'         | 1     |
| 36 | oven door                             | 1' 1 3/4"   | 1'         | 1     |
| 37 | FREEZE DRAWBOTT                       | 1' 3 1/2"   | 1' 2 1/2"  | 1     |
| 38 | Stove insides                         | 11"         | 1'3"       | 3     |
| 39 | topbottomfloor                        | 1'5"        | 1' 3 1/2"  | 3     |
| 40 | Stove Sides                           | 1' 10 3/4"  | 1'3 1/2"   | 2     |
| 41 | beside stove                          | 1'11"       | 1'3 1/2"   | 1     |
| 42 | Cupboard L side                       | 1'11"       | 1'3 1/2"   | 1     |
| 43 | · · · · · · · · · · · · · · · · · · · | 1'          | 1'3'/2     | 2     |
| 43 | stove top drawer bottom f             | 1' 3"       | 1'4"       | 1     |
| 44 | fridge sides                          | 3'1"        | 1'4"       | 2     |
| 46 | Stove counter                         | 1'7"        | 1' 4 1/2"  | 1     |
| 46 | Stove counter Sink Top                | 2' 4"       | 1'41/2"    | 1     |
| 48 |                                       | 1'3"        | 1'5"       |       |
|    | CupboardBottomL                       | 3'1"        | 1'5"       | 1 1   |
| 49 | fridge back                           |             | 1'5"       | 1     |
| 50 | fridge door                           | 3' 1"       |            | 1     |
| 51 | Cupboard R Side                       | 1'11"       | 1'7"       | 1     |
| 52 | Cupboard inside                       | 1'3"        | 1' 11"     | 2     |
| 53 | Cupboards front                       | 1'11"       | 2' 5"      | 1     |
| 54 | back wall                             | 4'          | 3' 9"      | 1     |