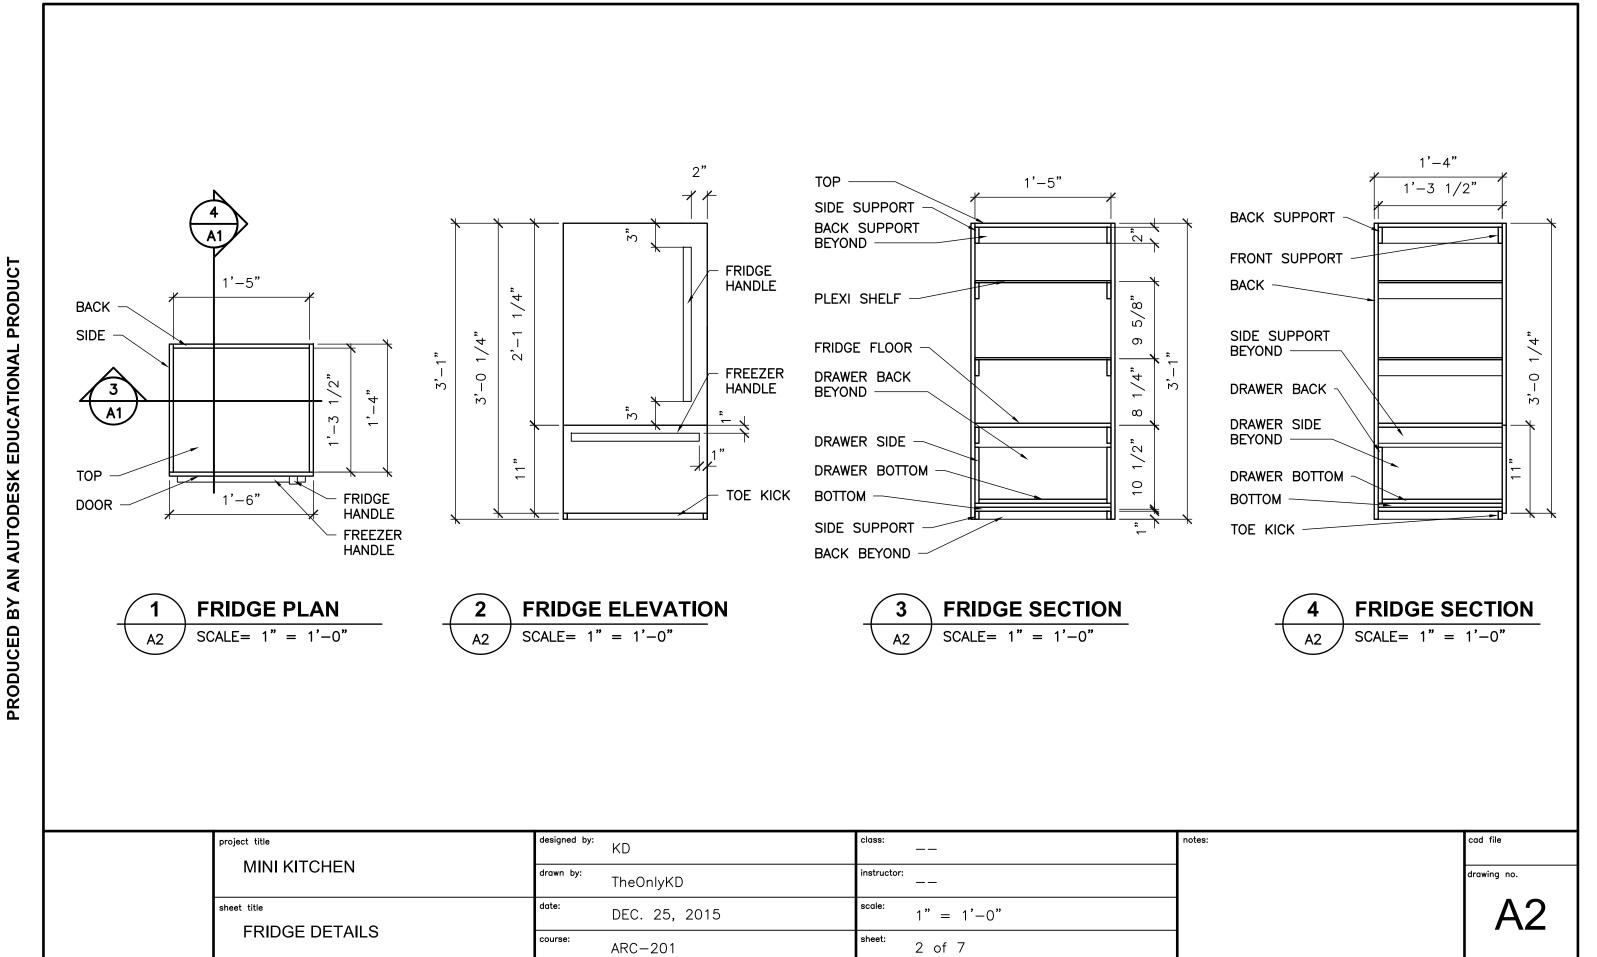

6 of 7

ARC-201

Kitchen 23 Nov 2015 23:03

## **Project Summary**

Number of cutting layouts: 4
Panels utilization rate: 84.24%
Number of used panels: 4

Total panels area: 128 ft<sup>2</sup> 0 inch<sup>2</sup>

Number of cut parts from all panels: 96
Number of parts have not been cut: 0
Number of produced waste parts (cut-offs): 25
Saw Kerf: 1/8"

## List of used panels

| # | Panel ID | Panel Length | Panel Width | Count |
|---|----------|--------------|-------------|-------|
| 1 | Panel_1  | 8'           | 4'          | 4     |

Kitchen 23 Nov 2015 23:03

## List of used parts

| #  | Part ID                               | Part Length | Part Width | Count |
|----|---------------------------------------|-------------|------------|-------|
| 1  | muntin horiz                          | 1' 1 3/4"   | 1"         | 1     |
| 2  | muntin vert                           | 1'3"        | 1"         | 1     |
| 3  | Sm Stove Suppor                       | 1'3"        | 1"         | 2     |
| 4  | thinsidesupport                       | 1'3"        | 1"         | 2     |
| 5  | toe kick                              | 1'5"        | 1"         | 1     |
| 6  | Drawer Support                        | 2"          | 2"         | 2     |
| 7  | Drawerslidesupp                       | 10"         | 2"         | 1     |
| 8  | UNDER SINK 2                          | 10 1/2"     | 2"         | 2     |
| 9  | stove supports                        | 1'3"        | 2"         | 6     |
| 10 | UNDER STOVE 2                         | 1'3"        | 2"         | 2     |
| 11 | window frame ve                       | 1'3"        | 2"         | 2     |
| 12 | side supports                         | 1' 3 1/2"   | 2"         | 8     |
| 13 | UNDER STOVE                           | 1' 4 1/2"   | 2"         | 2     |
| 14 | FrontbackSuppor                       | 1'5"        | 2"         | 4     |
| 15 | window frame ho                       | 1' 5 3/4"   | 2"         | 2     |
| 16 | CupboardStoveSu                       | 1' 11"      | 2"         | 1     |
| 17 | UNDER SINK                            | 2' 4"       | 2"         | 2     |
| 18 | Cupboard suppor                       | 1' 3 1/2"   | 2 3/8"     | 4     |
| 19 | FRENCH CLEATS                         | 2'          | 3"         | 2     |
| 20 | Cupboard Drawer                       | 10 1/4"     | 4 3/4"     | 1     |
| 21 | Faux Drawer                           | 1' 5 1/4"   | 4 3/4"     | 1     |
| 22 | CUPBOARD DIVIDE                       | 7"          | 7"         | 1     |
| 23 | FREEZE DRAWSIDE                       | 1'2"        | 7"         | 2     |
| 24 | drawer side fre                       | 1'3"        | 7"         | 2     |
| 25 | drawer back fre                       | 1'4"        | 7"         | 1     |
| 26 | FREEZE DRAWBCK                        | 1' 4 1/2"   | 7"         | 1     |
| 27 | CUPBOARD BACK                         | 2' 3/4"     | 7"         | 1     |
| 28 | CUPBOARD SIDES                        | 8"          | 8"         | 2     |
| 29 | CUPBOARD DOORS                        | 1' 1/2"     | 8"         | 2     |
| 30 | CUPBOARD TB                           | 2'1"        | 8"         | 2     |
| 31 | Cupboard Doors                        | 1' 2 7/8"   | 8 5/8"     | 2     |
| 32 | CupboardBottomR                       | 1'3"        | 10"        | 1     |
| 33 | Cupboard Door R                       | 1' 2 7/8"   | 10 1/4"    | 1     |
| 34 | stove back                            | 1' 10 3/4"  | 11"        | 1     |
| 35 | oven drawer doo                       | 6 1/4"      | 1'         | 1     |
| 36 | oven door                             | 1' 1 3/4"   | 1'         | 1     |
| 37 | FREEZE DRAWBOTT                       | 1' 3 1/2"   | 1' 2 1/2"  | 1     |
| 38 | Stove insides                         | 11"         | 1'3"       | 3     |
| 39 | topbottomfloor                        | 1'5"        | 1' 3 1/2"  | 3     |
| 40 | Stove Sides                           | 1' 10 3/4"  | 1'3 1/2"   | 2     |
| 41 | beside stove                          | 1'11"       | 1'3 1/2"   | 1     |
| 42 | Cupboard L side                       | 1'11"       | 1'3 1/2"   | 1     |
| 43 | · · · · · · · · · · · · · · · · · · · | 1'          | 1'3'/2     | 2     |
| 43 | stove top drawer bottom f             | 1' 3"       | 1'4"       | 1     |
| 44 | fridge sides                          | 3'1"        | 1'4"       | 2     |
| 46 | Stove counter                         | 1'7"        | 1' 4 1/2"  | 1     |
| 46 | Stove counter Sink Top                | 2' 4"       | 1'41/2"    | 1     |
| 48 |                                       | 1'3"        | 1'5"       |       |
|    | CupboardBottomL                       | 3'1"        | 1'5"       | 1 1   |
| 49 | fridge back                           |             | 1'5"       | 1     |
| 50 | fridge door                           | 3' 1"       |            | 1     |
| 51 | Cupboard R Side                       | 1'11"       | 1'7"       | 1     |
| 52 | Cupboard inside                       | 1'3"        | 1' 11"     | 2     |
| 53 | Cupboards front                       | 1'11"       | 2' 5"      | 1     |
| 54 | back wall                             | 4'          | 3' 9"      | 1     |