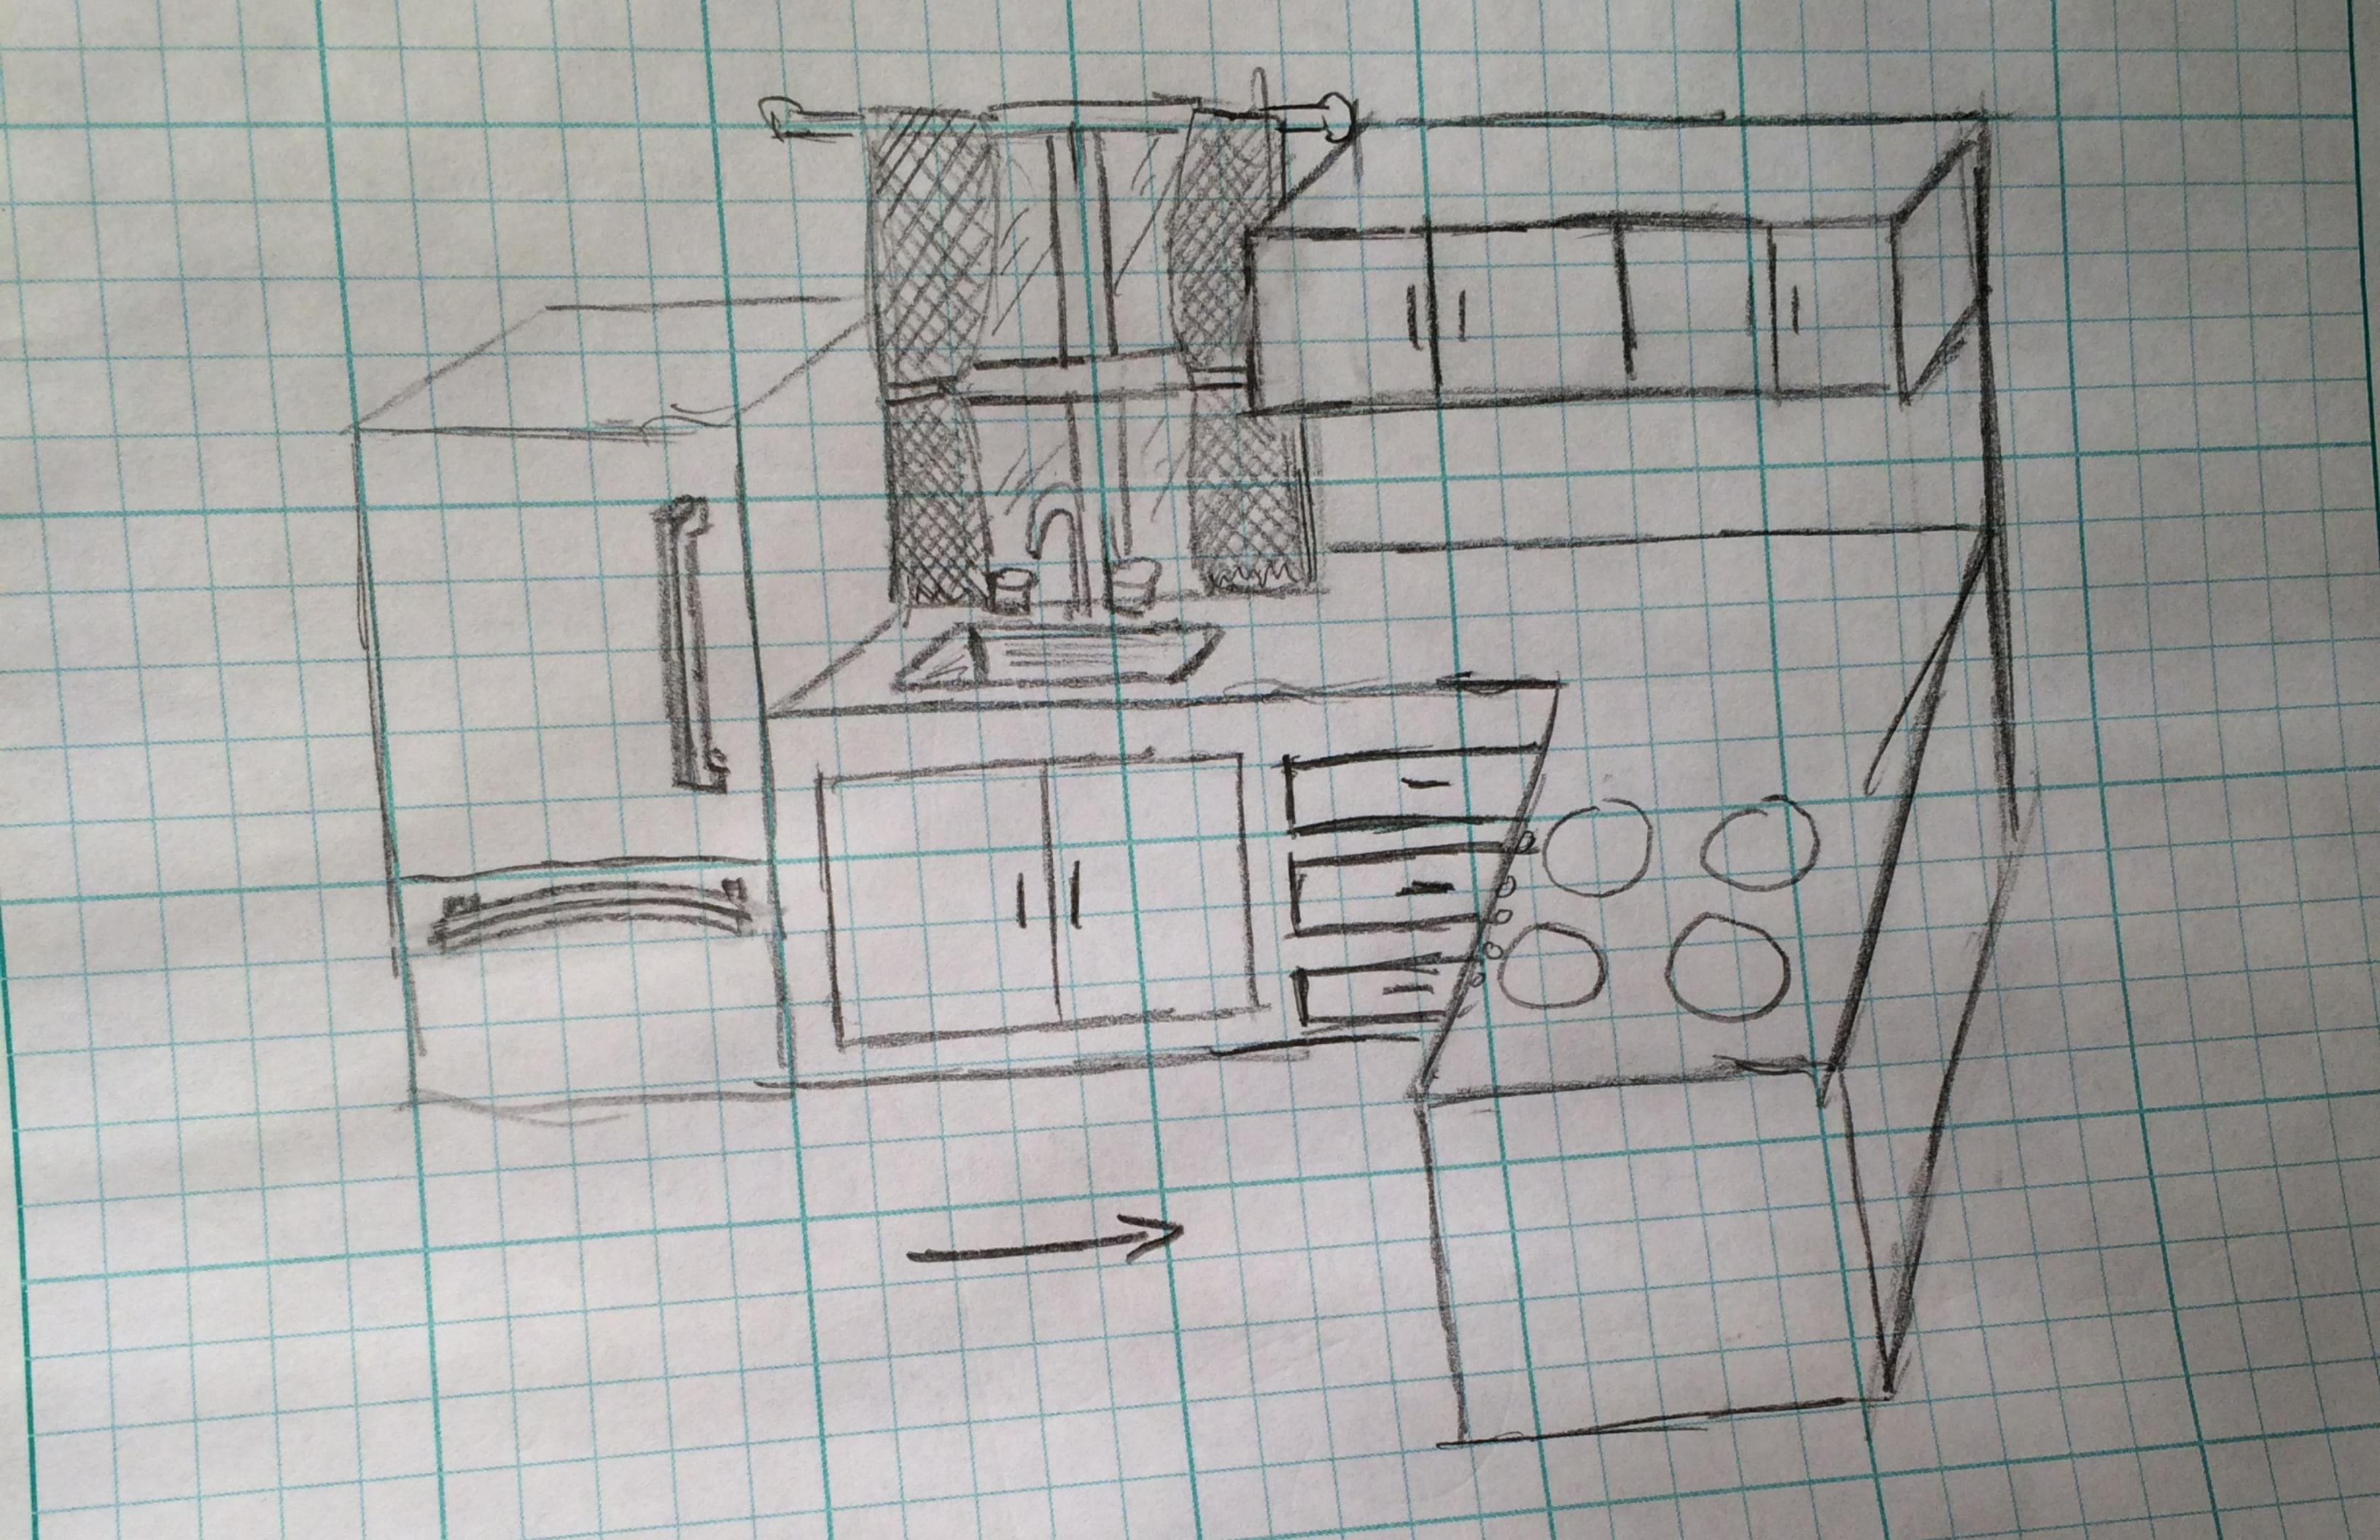

6 of 7

ARC-201

Kitchen 23 Nov 2015 23:03

## **Project Summary**

Number of cutting layouts: 4
Panels utilization rate: 84.24%
Number of used panels: 4

Total panels area: 128 ft<sup>2</sup> 0 inch<sup>2</sup>

Number of cut parts from all panels: 96
Number of parts have not been cut: 0
Number of produced waste parts (cut-offs): 25
Saw Kerf: 1/8"

## List of used panels

| # | Panel ID | Panel Length | Panel Width | Count |
|---|----------|--------------|-------------|-------|
| 1 | Panel_1  | 8'           | 4'          | 4     |

Kitchen 23 Nov 2015 23:03

## List of used parts

| #  | Part ID                               | Part Length | Part Width | Count |
|----|---------------------------------------|-------------|------------|-------|
| 1  | muntin horiz                          | 1' 1 3/4"   | 1"         | 1     |
| 2  | muntin vert                           | 1'3"        | 1"         | 1     |
| 3  | Sm Stove Suppor                       | 1'3"        | 1"         | 2     |
| 4  | thinsidesupport                       | 1'3"        | 1"         | 2     |
| 5  | toe kick                              | 1'5"        | 1"         | 1     |
| 6  | Drawer Support                        | 2"          | 2"         | 2     |
| 7  | Drawerslidesupp                       | 10"         | 2"         | 1     |
| 8  | UNDER SINK 2                          | 10 1/2"     | 2"         | 2     |
| 9  | stove supports                        | 1'3"        | 2"         | 6     |
| 10 | UNDER STOVE 2                         | 1'3"        | 2"         | 2     |
| 11 | window frame ve                       | 1'3"        | 2"         | 2     |
| 12 | side supports                         | 1' 3 1/2"   | 2"         | 8     |
| 13 | UNDER STOVE                           | 1' 4 1/2"   | 2"         | 2     |
| 14 | FrontbackSuppor                       | 1'5"        | 2"         | 4     |
| 15 | window frame ho                       | 1' 5 3/4"   | 2"         | 2     |
| 16 | CupboardStoveSu                       | 1' 11"      | 2"         | 1     |
| 17 | UNDER SINK                            | 2' 4"       | 2"         | 2     |
| 18 | Cupboard suppor                       | 1' 3 1/2"   | 2 3/8"     | 4     |
| 19 | FRENCH CLEATS                         | 2'          | 3"         | 2     |
| 20 | Cupboard Drawer                       | 10 1/4"     | 4 3/4"     | 1     |
| 21 | Faux Drawer                           | 1' 5 1/4"   | 4 3/4"     | 1     |
| 22 | CUPBOARD DIVIDE                       | 7"          | 7"         | 1     |
| 23 | FREEZE DRAWSIDE                       | 1'2"        | 7"         | 2     |
| 24 | drawer side fre                       | 1'3"        | 7"         | 2     |
| 25 | drawer back fre                       | 1'4"        | 7"         | 1     |
| 26 | FREEZE DRAWBCK                        | 1' 4 1/2"   | 7"         | 1     |
| 27 | CUPBOARD BACK                         | 2' 3/4"     | 7"         | 1     |
| 28 | CUPBOARD SIDES                        | 8"          | 8"         | 2     |
| 29 | CUPBOARD DOORS                        | 1' 1/2"     | 8"         | 2     |
| 30 | CUPBOARD TB                           | 2'1"        | 8"         | 2     |
| 31 | Cupboard Doors                        | 1' 2 7/8"   | 8 5/8"     | 2     |
| 32 | CupboardBottomR                       | 1'3"        | 10"        | 1     |
| 33 | Cupboard Door R                       | 1' 2 7/8"   | 10 1/4"    | 1     |
| 34 | stove back                            | 1' 10 3/4"  | 11"        | 1     |
| 35 | oven drawer doo                       | 6 1/4"      | 1'         | 1     |
| 36 | oven door                             | 1' 1 3/4"   | 1'         | 1     |
| 37 | FREEZE DRAWBOTT                       | 1' 3 1/2"   | 1' 2 1/2"  | 1     |
| 38 | Stove insides                         | 11"         | 1'3"       | 3     |
| 39 | topbottomfloor                        | 1'5"        | 1' 3 1/2"  | 3     |
| 40 | Stove Sides                           | 1' 10 3/4"  | 1'3 1/2"   | 2     |
| 41 | beside stove                          | 1'11"       | 1'3 1/2"   | 1     |
| 42 | Cupboard L side                       | 1'11"       | 1'3 1/2"   | 1     |
| 43 | · · · · · · · · · · · · · · · · · · · | 1'          | 1'3'/2     | 2     |
| 43 | stove top drawer bottom f             | 1' 3"       | 1'4"       | 1     |
| 44 | fridge sides                          | 3'1"        | 1'4"       | 2     |
| 46 | Stove counter                         | 1'7"        | 1' 4 1/2"  | 1     |
| 46 | Stove counter Sink Top                | 2' 4"       | 1'41/2"    | 1     |
| 48 |                                       | 1'3"        | 1'5"       |       |
|    | CupboardBottomL                       | 3'1"        | 1'5"       | 1 1   |
| 49 | fridge back                           |             | 1'5"       | 1     |
| 50 | fridge door                           | 3' 1"       |            | 1     |
| 51 | Cupboard R Side                       | 1'11"       | 1'7"       | 1     |
| 52 | Cupboard inside                       | 1'3"        | 1' 11"     | 2     |
| 53 | Cupboards front                       | 1'11"       | 2' 5"      | 1     |
| 54 | back wall                             | 4'          | 3' 9"      | 1     |