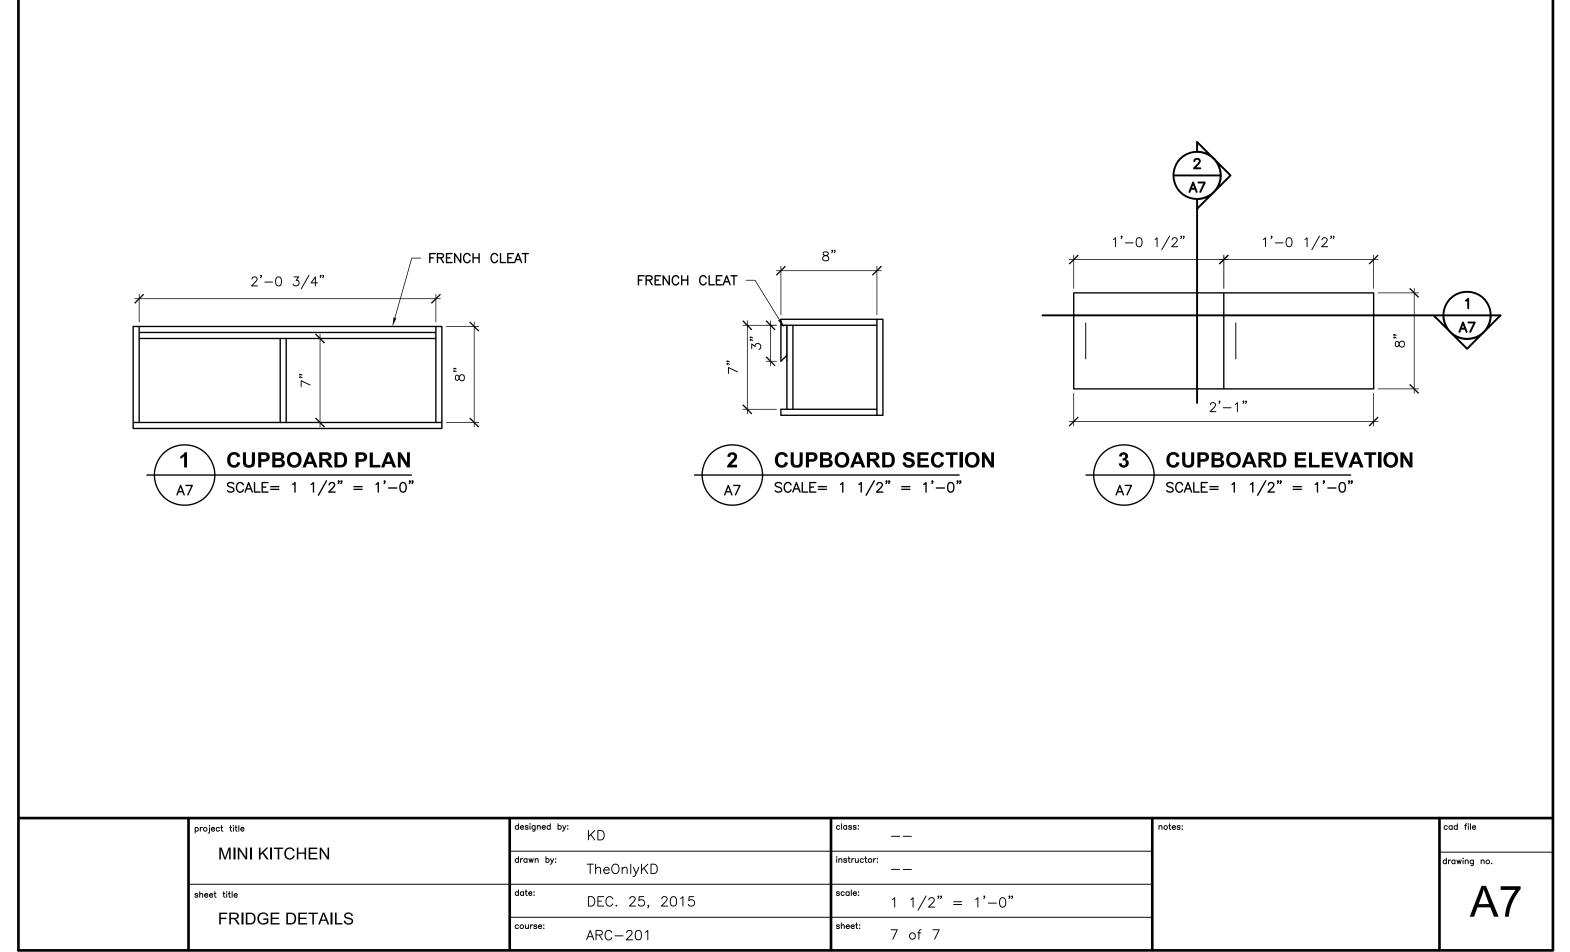

6 of 7

ARC-201



Kitchen 23 Nov 2015 23:03

## **Project Summary**

Number of cutting layouts: 4
Panels utilization rate: 84.24%
Number of used panels: 4

Total panels area: 128 ft<sup>2</sup> 0 inch<sup>2</sup>

Number of cut parts from all panels: 96
Number of parts have not been cut: 0
Number of produced waste parts (cut-offs): 25
Saw Kerf: 1/8"

## List of used panels

| # | Panel ID | Panel Length | Panel Width | Count |
|---|----------|--------------|-------------|-------|
| 1 | Panel_1  | 8'           | 4'          | 4     |

Kitchen 23 Nov 2015 23:03

## List of used parts

| #  | Part ID                               | Part Length | Part Width | Count |
|----|---------------------------------------|-------------|------------|-------|
| 1  | muntin horiz                          | 1' 1 3/4"   | 1