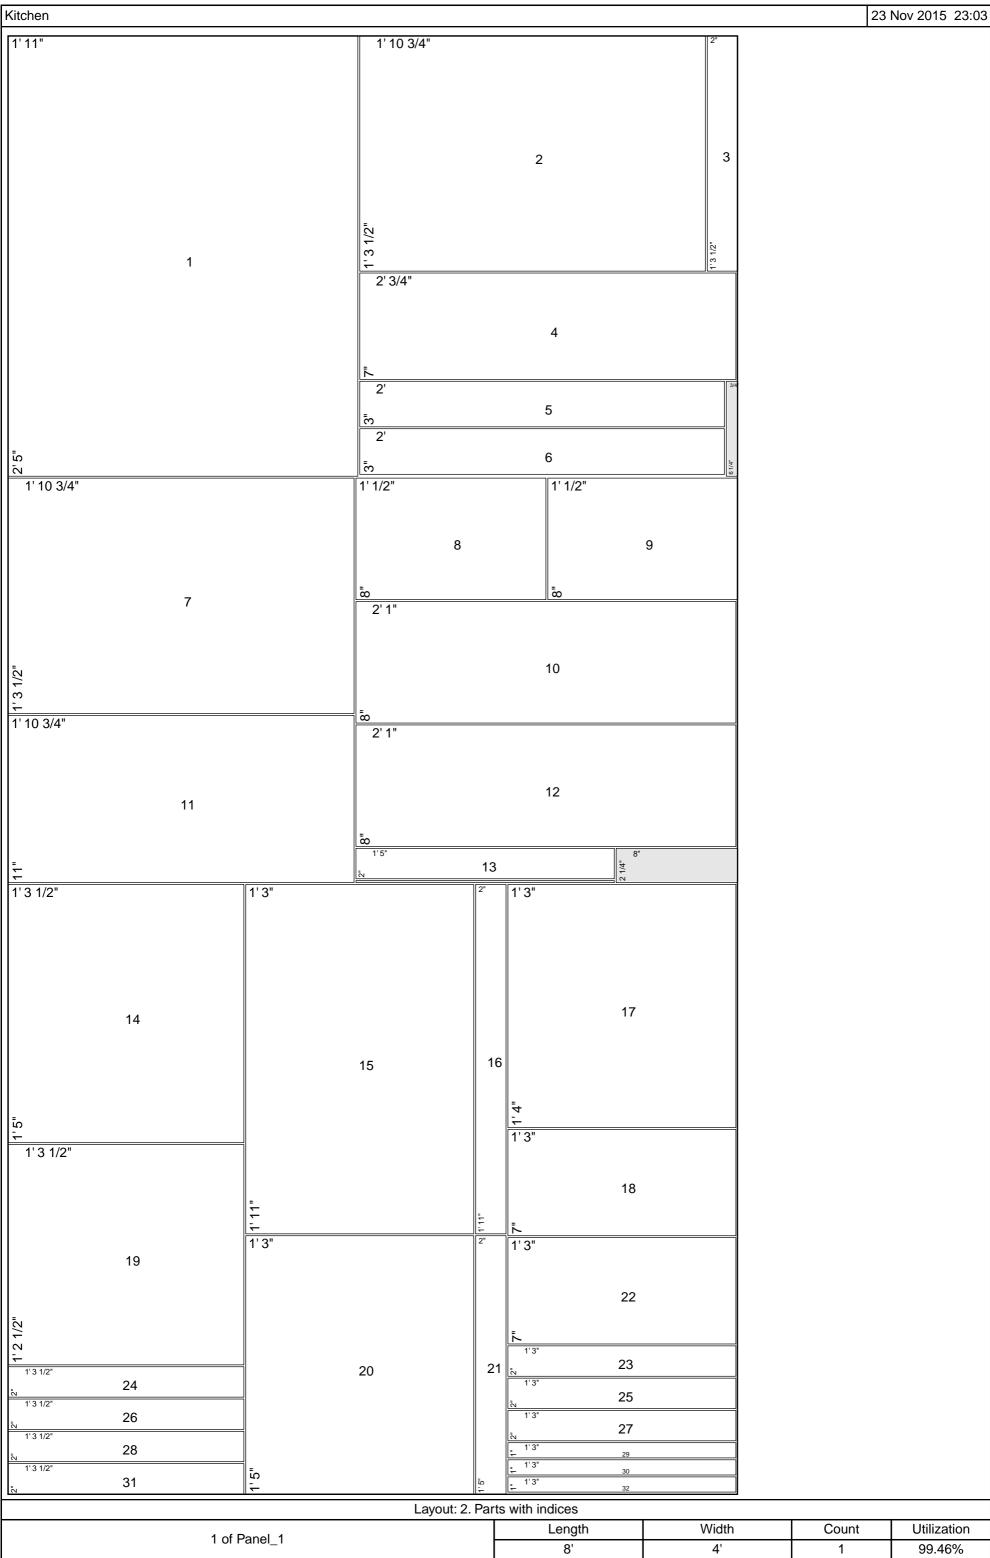

## **Project Summary**

Number of cutting layouts: 4
Panels utilization rate: 84.24%
Number of used panels: 4

Total panels area: 128 ft<sup>2</sup> 0 inch<sup>2</sup>

Number of cut parts from all panels: 96
Number of parts have not been cut: 0
Number of produced waste parts (cut-offs): 25
Saw Kerf: 1/8"

## List of used panels

| # | Panel ID | Panel Length | Panel Width | Count |
|---|----------|--------------|-------------|-------|
| 1 | Panel_1  | 8'           | 4'          | 4     |

Kitchen 23 Nov 2015 23:03

## List of used parts

| #  | Part ID                               | Part Length | Part Width | Count |
|----|---------------------------------------|-------------|------------|-------|
| 1  | muntin horiz                          | 1' 1 3/4"   | 1"         | 1     |
| 2  | muntin vert                           | 1'3"        | 1"         | 1     |
| 3  | Sm Stove Suppor                       | 1'3"        | 1"         | 2     |
| 4  | thinsidesupport                       | 1'3"        | 1"         | 2     |
| 5  | toe kick                              | 1'5"        | 1"         | 1     |
| 6  | Drawer Support                        | 2"          | 2"         | 2     |
| 7  | Drawerslidesupp                       | 10"         | 2"         | 1     |
| 8  | UNDER SINK 2                          | 10 1/2"     | 2"         | 2     |
| 9  | stove supports                        | 1'3"        | 2"         | 6     |
| 10 | UNDER STOVE 2                         | 1'3"        | 2"         | 2     |
| 11 | window frame ve                       | 1'3"        | 2"         | 2     |
| 12 | side supports                         | 1' 3 1/2"   | 2"         | 8     |
| 13 | UNDER STOVE                           | 1' 4 1/2"   | 2"         | 2     |
| 14 | FrontbackSuppor                       | 1'5"        | 2"         | 4     |
| 15 | window frame ho                       | 1' 5 3/4"   | 2"         | 2     |
| 16 | CupboardStoveSu                       | 1' 11"      | 2"         | 1     |
| 17 | UNDER SINK                            | 2' 4"       | 2"         | 2     |
| 18 | Cupboard suppor                       | 1' 3 1/2"   | 2 3/8"     | 4     |
| 19 | FRENCH CLEATS                         | 2'          | 3"         | 2     |
| 20 | Cupboard Drawer                       | 10 1/4"     | 4 3/4"     | 1     |
| 21 | Faux Drawer                           | 1' 5 1/4"   | 4 3/4"     | 1     |
| 22 | CUPBOARD DIVIDE                       | 7"          | 7"         | 1     |
| 23 | FREEZE DRAWSIDE                       | 1'2"        | 7"         | 2     |
| 24 | drawer side fre                       | 1'3"        | 7"         | 2     |
| 25 | drawer back fre                       | 1'4"        | 7"         | 1     |
| 26 | FREEZE DRAWBCK                        | 1' 4 1/2"   | 7"         | 1     |
| 27 | CUPBOARD BACK                         | 2' 3/4"     | 7"         | 1     |
| 28 | CUPBOARD SIDES                        | 8"          | 8"         | 2     |
| 29 | CUPBOARD DOORS                        | 1' 1/2"     | 8"         | 2     |
| 30 | CUPBOARD TB                           | 2'1"        | 8"         | 2     |
| 31 | Cupboard Doors                        | 1' 2 7/8"   | 8 5/8"     | 2     |
| 32 | CupboardBottomR                       | 1'3"        | 10"        | 1     |
| 33 | Cupboard Door R                       | 1' 2 7/8"   | 10 1/4"    | 1     |
| 34 | stove back                            | 1' 10 3/4"  | 11"        | 1     |
| 35 | oven drawer doo                       | 6 1/4"      | 1'         | 1     |
| 36 | oven door                             | 1' 1 3/4"   | 1'         | 1     |
| 37 | FREEZE DRAWBOTT                       | 1' 3 1/2"   | 1' 2 1/2"  | 1     |
| 38 | Stove insides                         | 11"         | 1'3"       | 3     |
| 39 | topbottomfloor                        | 1'5"        | 1' 3 1/2"  | 3     |
| 40 | Stove Sides                           | 1' 10 3/4"  | 1'3 1/2"   | 2     |
| 41 | beside stove                          | 1'11"       | 1'3 1/2"   | 1     |
| 42 | Cupboard L side                       | 1'11"       | 1'3 1/2"   | 1     |
| 43 | · · · · · · · · · · · · · · · · · · · | 1'          | 1'3'/2     | 2     |
| 43 | stove top drawer bottom f             | 1' 3"       | 1'4"       | 1     |
| 44 | fridge sides                          | 3'1"        | 1'4"       | 2     |
| 46 | Stove counter                         | 1'7"        | 1' 4 1/2"  | 1     |
| 46 | Stove counter Sink Top                | 2' 4"       | 1'41/2"    | 1     |
| 48 |                                       | 1'3"        | 1'5"       |       |
|    | CupboardBottomL                       | 3'1"        | 1'5"       | 1 1   |
| 49 | fridge back                           |             | 1'5"       | 1     |
| 50 | fridge door                           | 3' 1"       |            | 1     |
| 51 | Cupboard R Side                       | 1'11"       | 1'7"       | 1     |
| 52 | Cupboard inside                       | 1'3"        | 1' 11"     | 2     |
| 53 | Cupboards front                       | 1'11"       | 2' 5"      | 1     |
| 54 | back wall                             | 4'          | 3' 9"      | 1     |