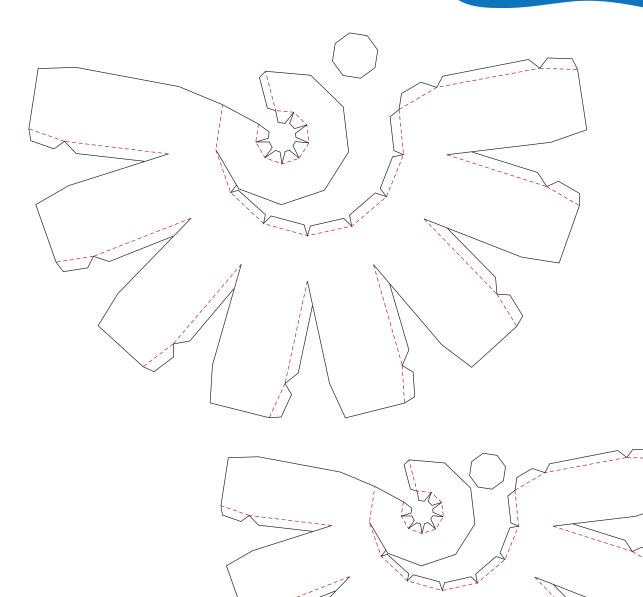

Cut the solid lines Score and fold the dotted lines Apply glue only to the folded tabs

This craft tutorial is created by paper artist, Cheryl Teo. Copyright © LULO © Cheryl Teo 2018 All rights reserved. For personal use only. Strictly not for sale or any commercial use. Please do not redistribute.