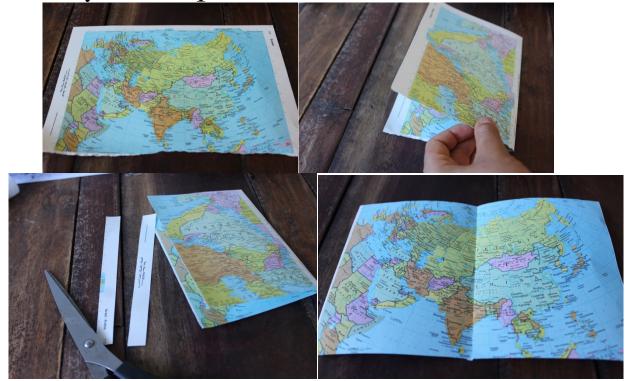

### <sup>1<sup>st</sup></sup> step Fold your map in half and cut off the access.