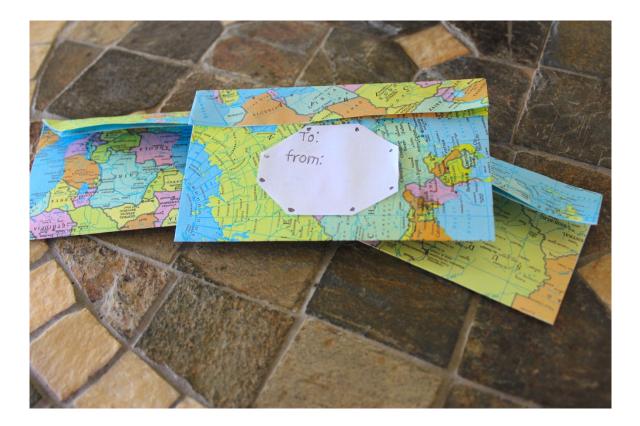

# Map card envelops

These envelops are super fun to make and will give your card a cool and unique look. It's super simple to make and once you get the hook of it you'll be making them in seconds.

## 3<sup>rd</sup> step fold the top open part down to create a lid, then cut some paper to make the identification and glue it to your card