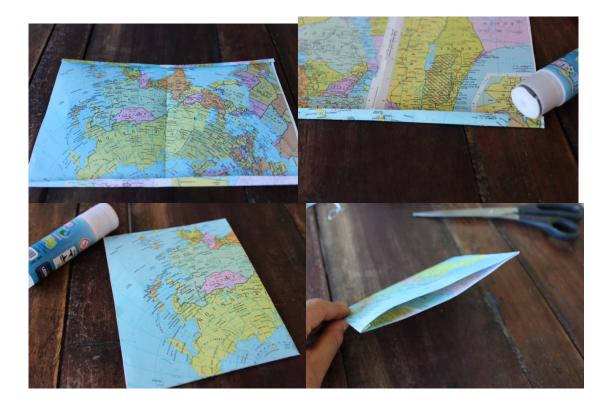

### 2<sup>nd</sup> step Now fold the sides in and put glue, then fold them back to create a paper bag