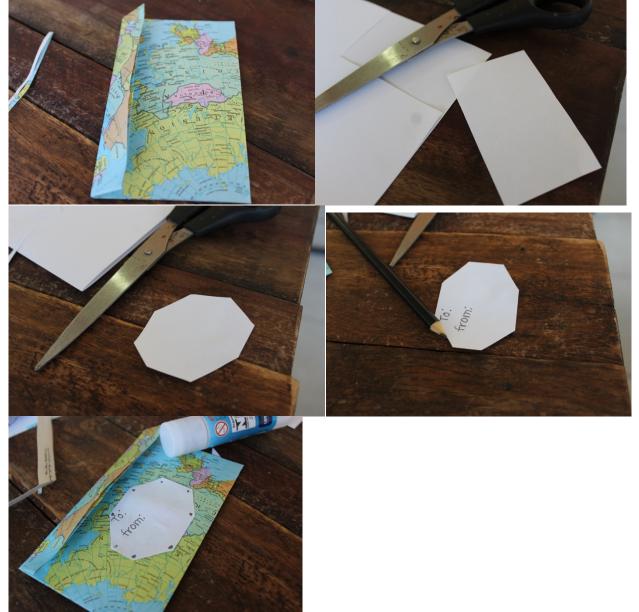

### <sup>1<sup>st</sup></sup> step Fold your map in half and cut off the access.

### 2<sup>nd</sup> step Now fold the sides in and put glue, then fold them back to create a paper bag

## 3<sup>rd</sup> step fold the top open part down to create a lid, then cut some paper to make the identification and glue it to your card