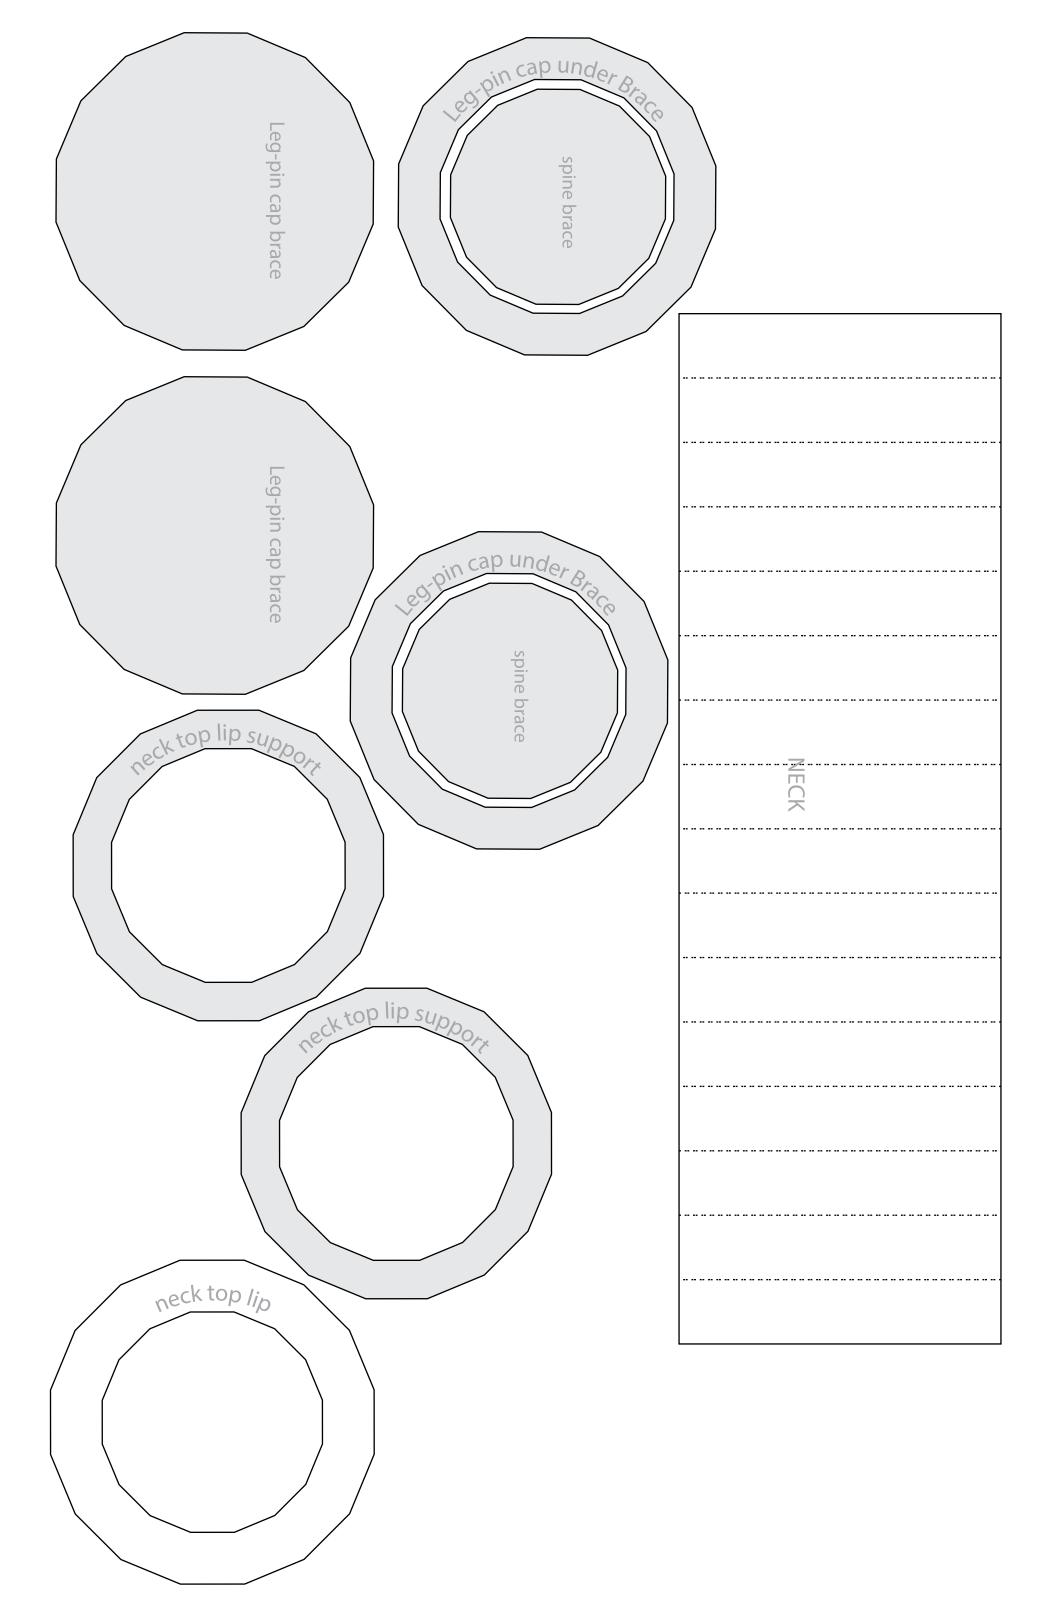

|                   |                   | Leg-pin           | Leg-pin           |
|-------------------|-------------------|-------------------|-------------------|
|                   | Leg-pin cap       | <~out in (hip) ~> | <~out in (hip) ~> |
|                   |                   |                   |                   |
|                   |                   |                   |                   |
| Leg-pin cap under |                   |                   |                   |
|                   |                   |                   |                   |
|                   |                   |                   |                   |
|                   |                   |                   |                   |
|                   | Leg-pin cap       |                   |                   |
| Leg-inner support |                   |                   |                   |
|                   |                   |                   |                   |
| red burder        |                   |                   |                   |
|                   |                   |                   |                   |
|                   |                   |                   |                   |
|                   |                   | -                 |                   |
|                   |                   |                   |                   |
| Leg-inner support |                   |                   |                   |
|                   | Leg-Inner support |                   |                   |
|                   |                   |                   | leg pin outer     |
|                   |                   |                   |                   |