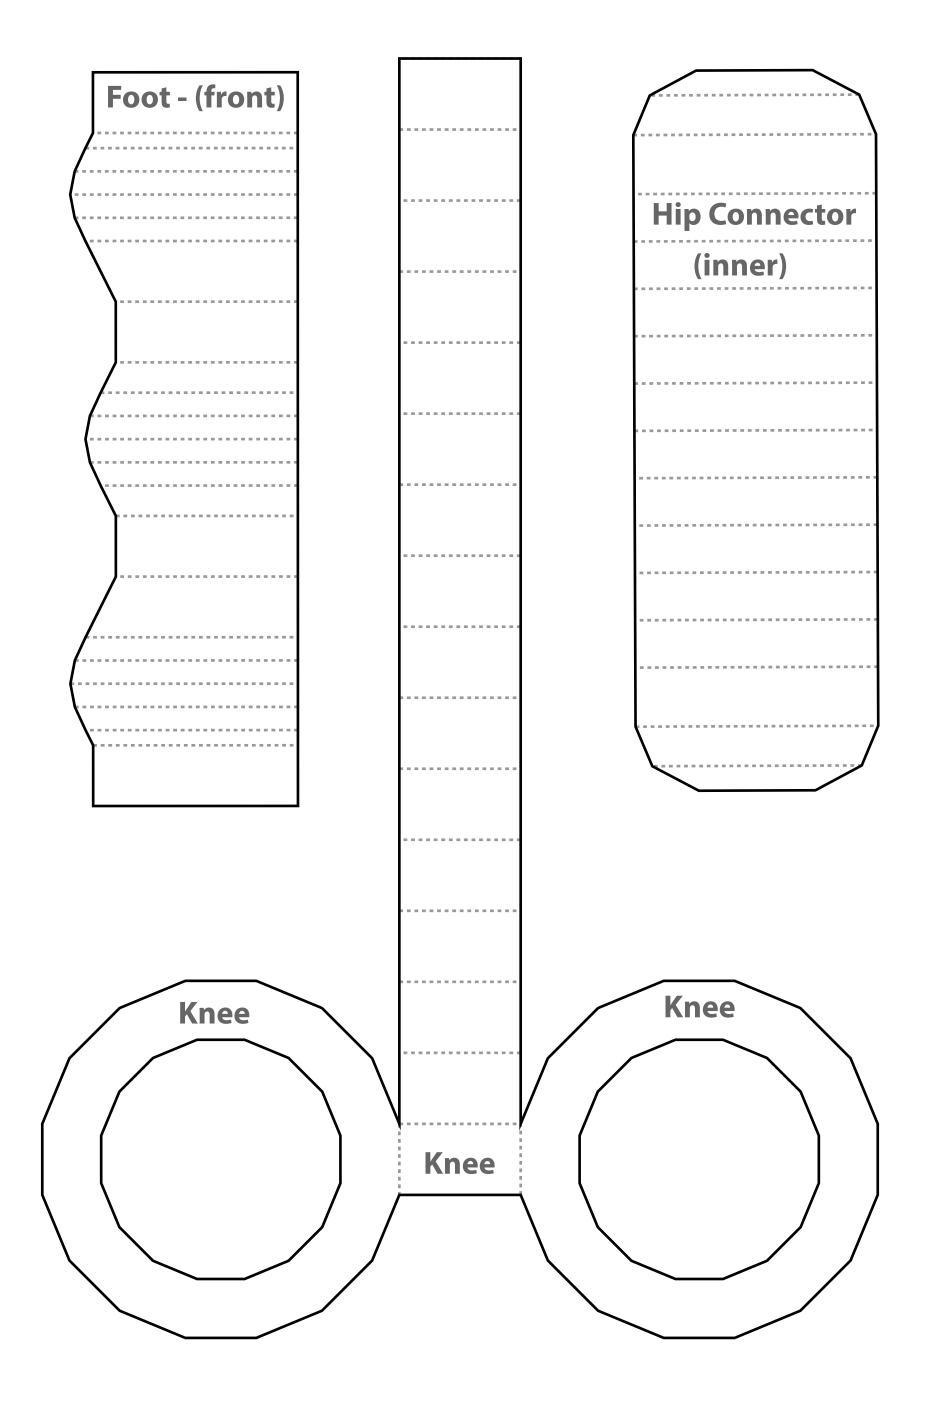

|                   |                   | Leg-pin           | Leg-pin           |
|-------------------|-------------------|-------------------|-------------------|
|                   | Leg-pin cap       | <~out in (hip) ~> | <~out in (hip) ~> |
|                   |                   |                   |                   |
|                   |                   |                   |                   |
| Leg-pin cap under |                   |                   |                   |
|                   |                   |                   |                   |
|                   |                   |                   |                   |
|                   |                   |                   |                   |
|                   | Leg-pin cap       |                   |                   |
| Leg-inner support |                   |                   |                   |
|                   |                   |                   |                   |
| red burder        |                   |                   |                   |
|                   |                   |                   |                   |
|                   |                   |                   |                   |
|                   |                   | -                 |                   |
|                   |                   |                   |                   |
| Leg-inner support |                   |                   |                   |
|                   | Leg-Inner support |                   |                   |
|                   |                   |                   | leg pin outer     |
|                   |                   |                   |                   |