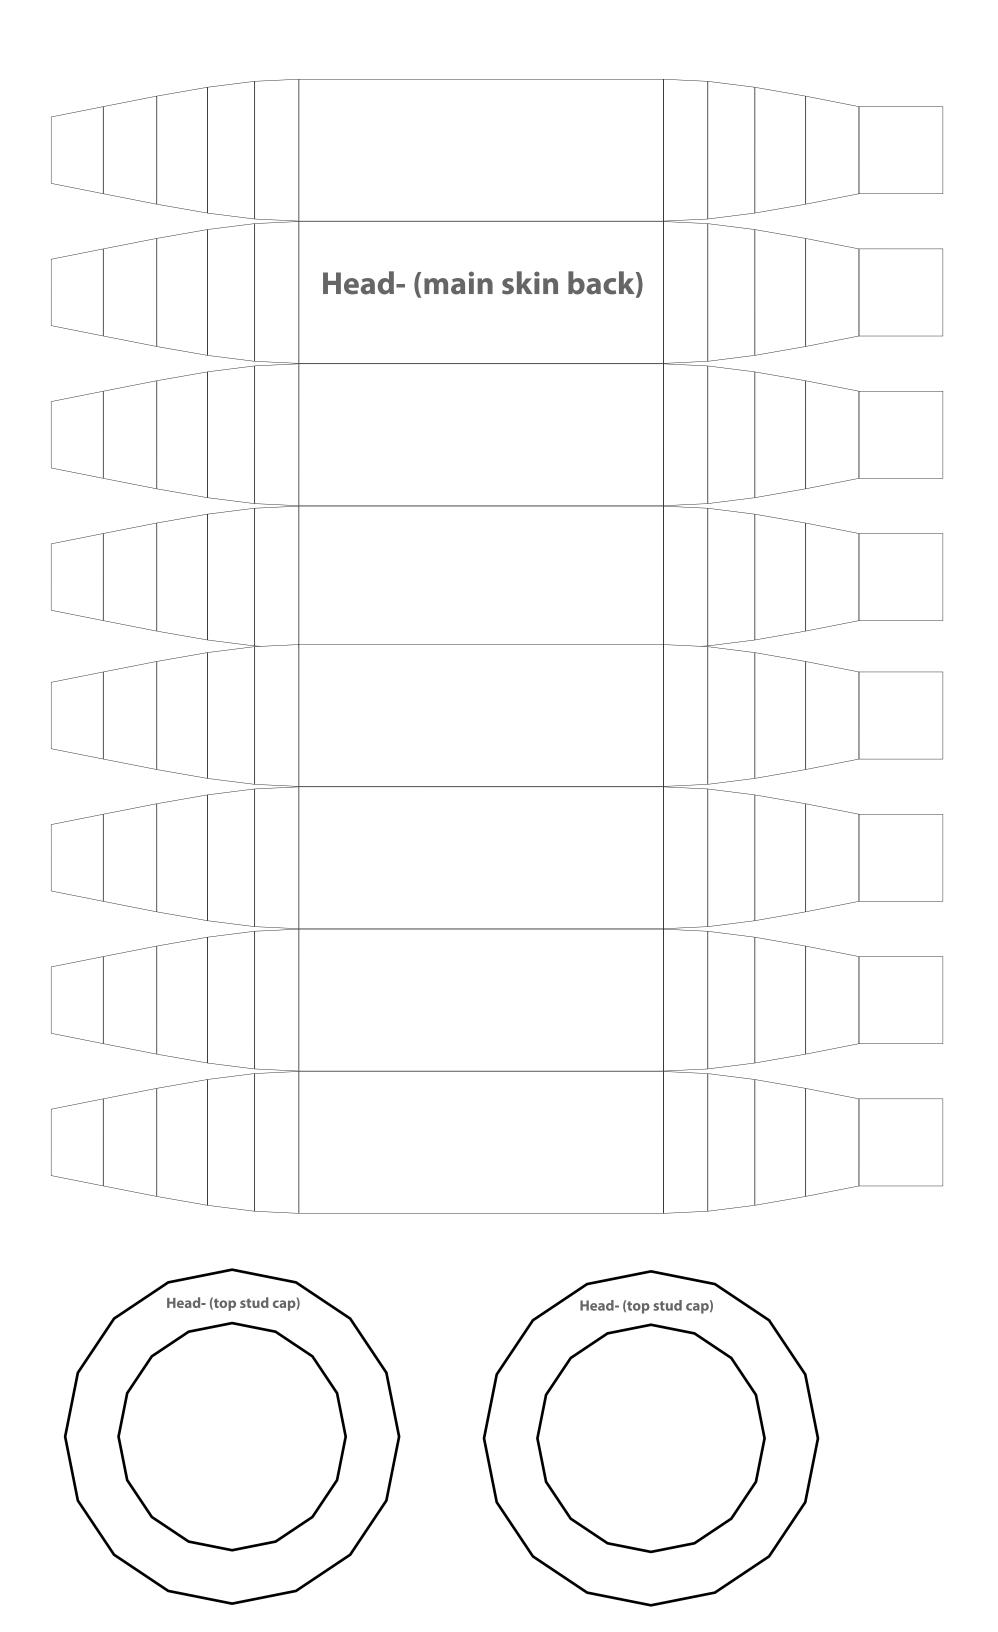

| Head- (top stud inner) |  |  |  |
|------------------------|--|--|--|
|------------------------|--|--|--|

| Head- (core) | Head- (top stud outer) |
|--------------|------------------------|
|              |                        |
|              |                        |
|              |                        |
|              |                        |
|              |                        |
|              |                        |
|              |                        |
|              |                        |
|              |                        |
|              |                        |
|              |                        |
|              |                        |
|              |                        |
|              |                        |
|              |                        |