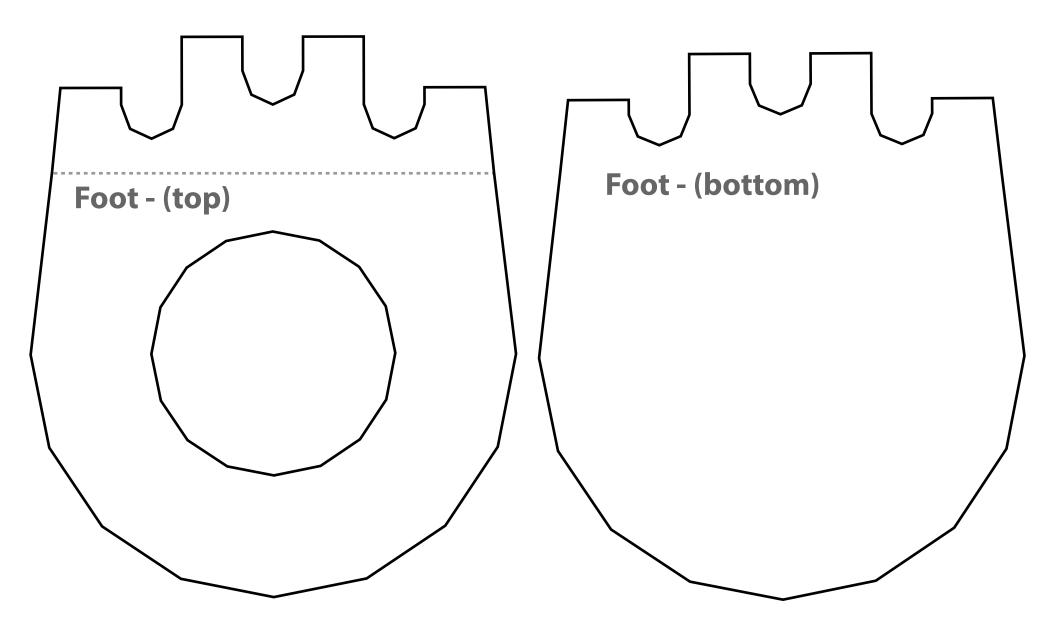

|                   |                   | Leg-pin           | Leg-pin           |
|-------------------|-------------------|-------------------|-------------------|
|                   | Leg-pin cap       | <~out in (hip) ~> | <~out in (hip) ~> |
|                   |                   |                   |                   |
|                   |                   |                   |                   |
| Leg-pin cap under |                   |                   |                   |
|                   |                   |                   |                   |
|                   |                   |                   |                   |
|                   |                   |                   |                   |
|                   | Leg-pin cap       |                   |                   |
| Leg-inner support |                   |                   |                   |
|                   |                   |                   |                   |
| red burder        |                   |                   |                   |
|                   |                   |                   |                   |
|                   |                   |                   |                   |
|                   |                   | -                 |                   |
|                   |                   |                   |                   |
| Leg-inner support |                   |                   |                   |
|                   | Leg-Inner support |                   |                   |
|                   |                   |                   | leg pin outer     |
|                   |                   |                   |                   |