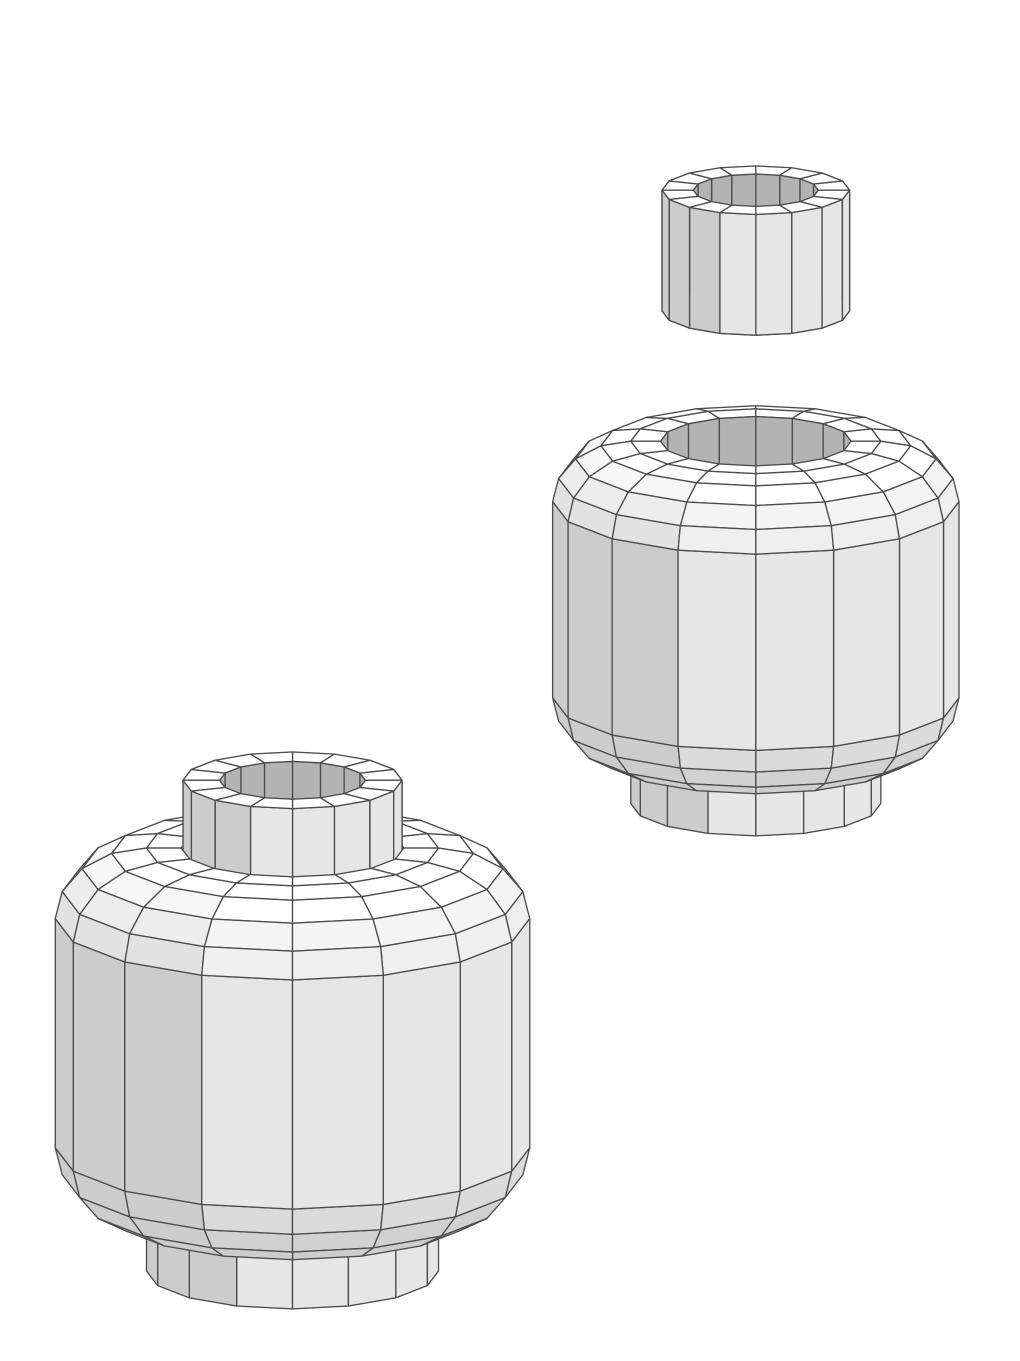

| Head- (top stud inner) |  |  |  |
|------------------------|--|--|--|
|------------------------|--|--|--|

| Head- (core) | Head- (top stud outer) |
|--------------|------------------------|
|              |                        |
|              |                        |
|              |                        |
|              |                        |
|              |                        |
|              |                        |
|              |                        |
|              |                        |
|              |                        |
|              |                        |
|              |                        |
|              |                        |
|              |                        |
|              |                        |
|              |