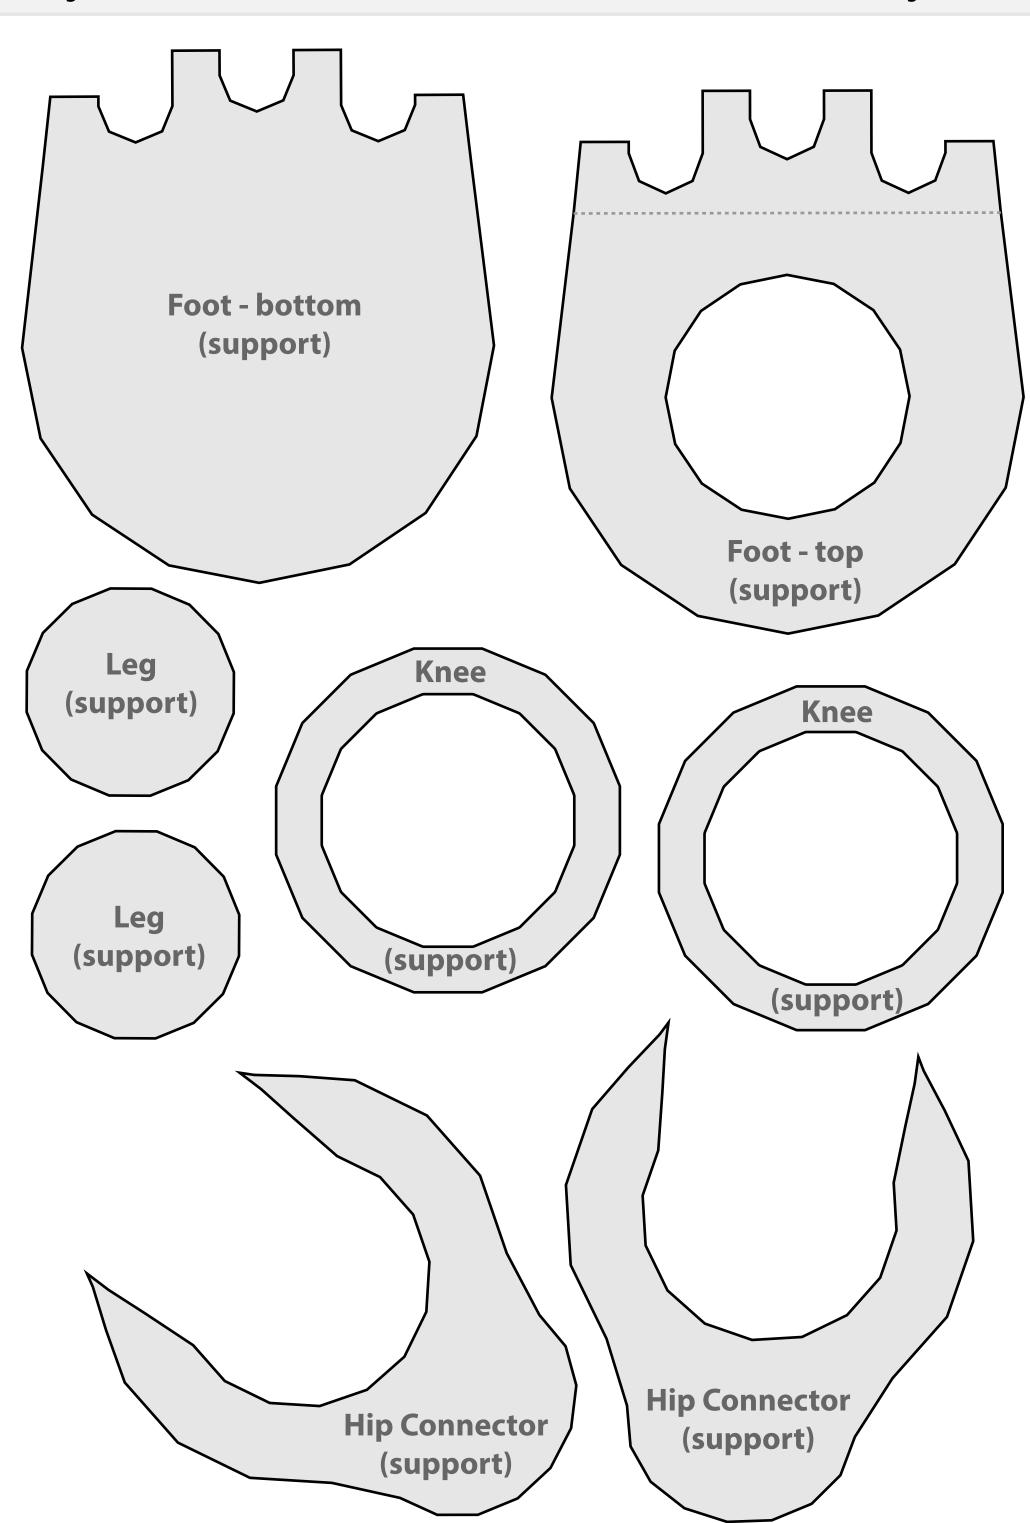

|                   |                   | Leg-pin           | Leg-pin           |
|-------------------|-------------------|-------------------|-------------------|
|                   | Leg-pin cap       | <~out in (hip) ~> | <~out in (hip) ~> |
|                   |                   |                   |                   |
|                   |                   |                   |                   |
| Leg-pin cap under |                   |                   |                   |
|                   |                   |                   |                   |
|                   |                   |                   |                   |
|                   |                   |                   |                   |
|                   | Leg-pin cap       |                   |                   |
| Leg-inner support |                   |                   |                   |
|                   |                   |                   |                   |
| red burder        |                   |                   |                   |
|                   |                   |                   |                   |
|                   |                   |                   |                   |
|                   |                   | -                 |                   |
|                   |                   |                   |                   |
| Leg-inner support |                   |                   |                   |
|                   | Leg-Inner support |                   |                   |
|                   |                   |                   | leg pin outer     |
|                   |                   |                   |                   |