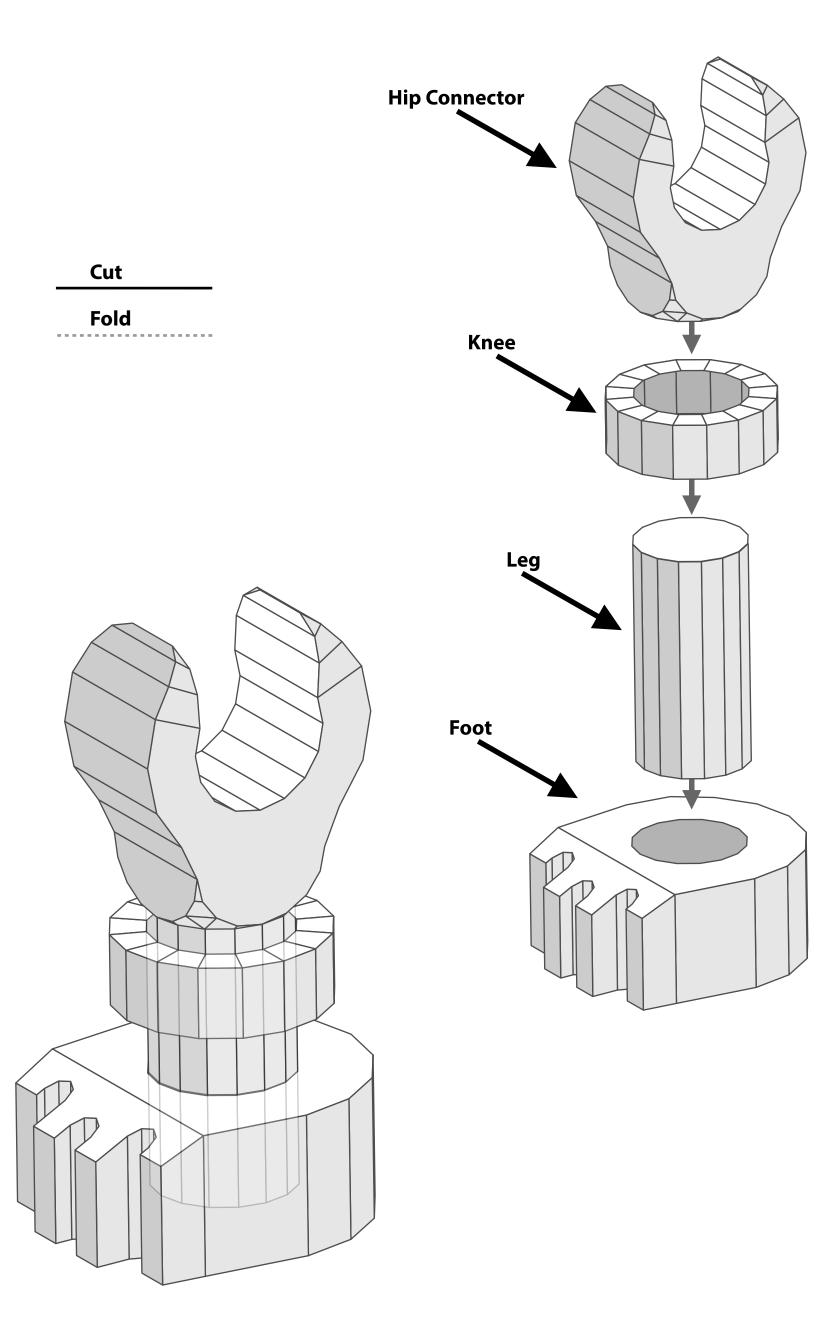

| Head- (top stud inner) |  |  |  |
|------------------------|--|--|--|
|------------------------|--|--|--|

| Head- (core) | Head- (top stud outer) |
|--------------|------------------------|
|              |                        |
|              |                        |
|              |                        |
|              |                        |
|              |                        |
|              |                        |
|              |                        |
|              |                        |
|              |                        |
|              |                        |
|              |                        |
|              |                        |
|              |                        |
|              |                        |
|