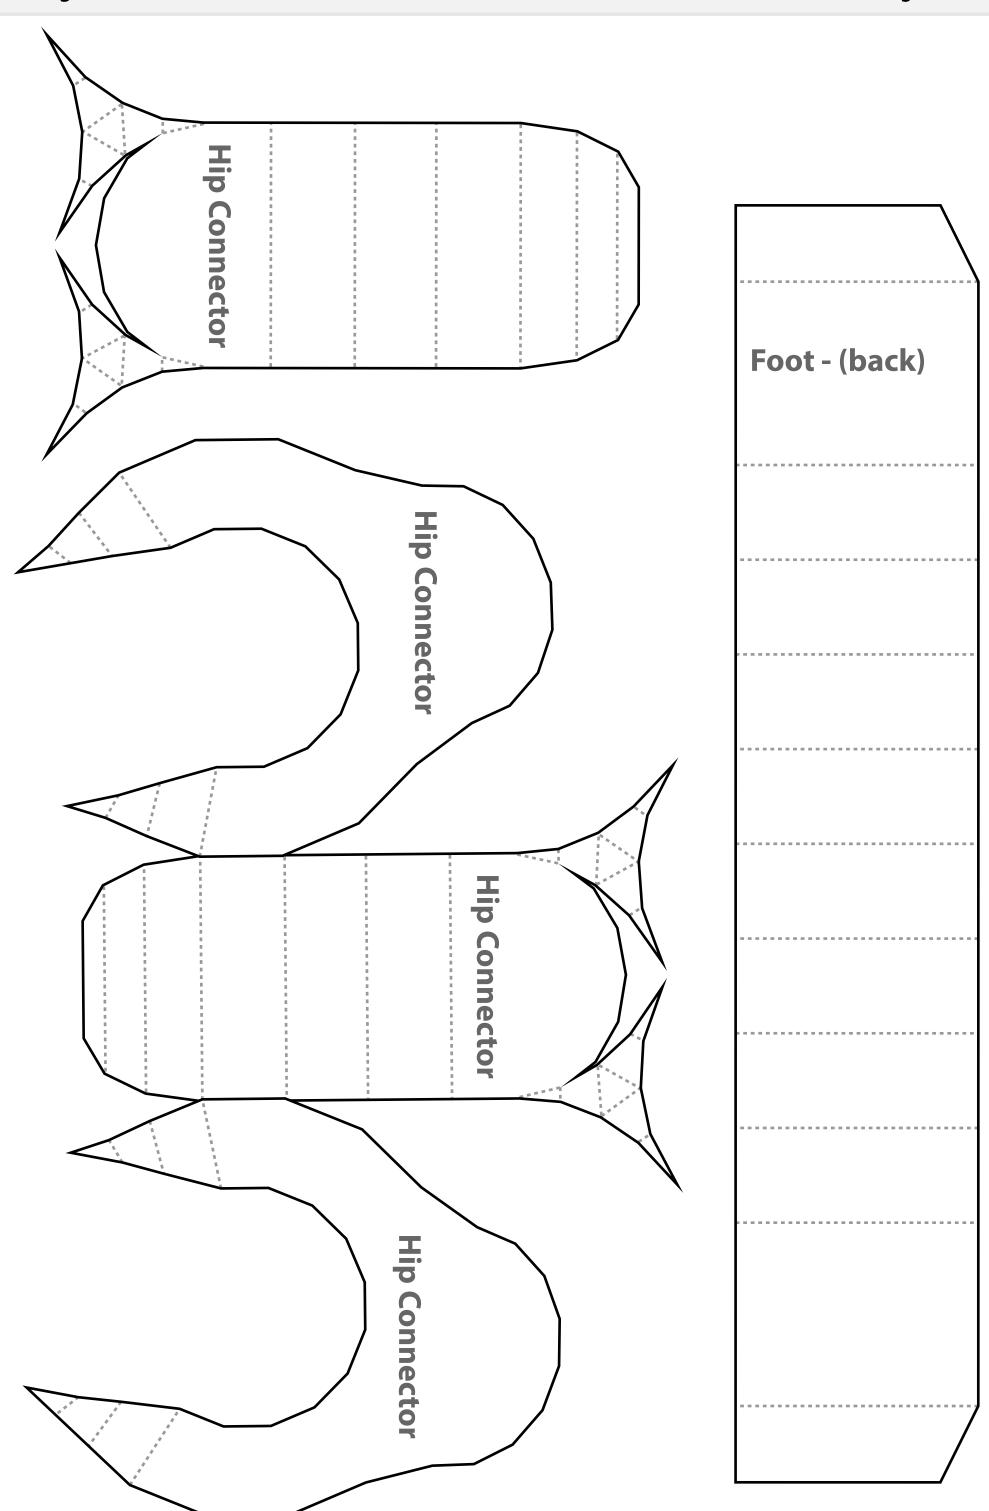

|                   |                   | Leg-pin           | Leg-pin           |
|-------------------|-------------------|-------------------|-------------------|
|                   | Leg-pin cap       | <~out in (hip) ~> | <~out in (hip) ~> |
|                   |                   |                   |                   |
|                   |                   |                   |                   |
| Leg-pin cap under |                   |                   |                   |
|                   |                   |                   |                   |
|                   |                   |                   |                   |
|                   |                   |                   |                   |
|                   | Leg-pin cap       |                   |                   |
| Leg-inner support |                   |                   |                   |
|                   |                   |                   |                   |
| red burder        |                   |                   |                   |
|                   |                   |                   |                   |
|                   |                   |                   |                   |
|                   |                   | -                 |                   |
|                   |                   |                   |                   |
| Leg-inner support |                   |                   |                   |
|                   | Leg-Inner support |                   |                   |
|                   |                   |                   | leg pin outer     |
|                   |                   |                   |                   |