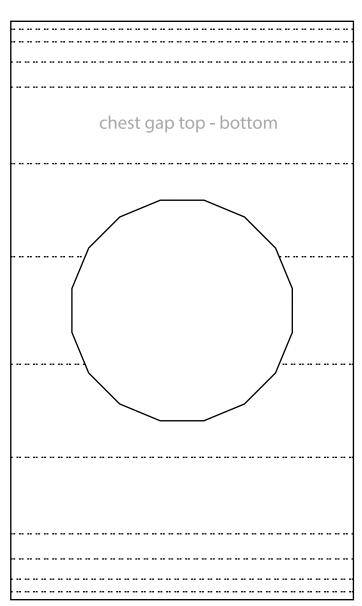

## Spine Ridges - use as needed

| /                     |
|-----------------------|
|                       |
|                       |
| <i>\</i>              |
| /                     |
|                       |
|                       |
|                       |
|                       |
|                       |
|                       |
| chest gap bottom- top |
| chest gap bottom- top |
|                       |
|                       |
|                       |
|                       |
|                       |
|                       |
|                       |
|                       |