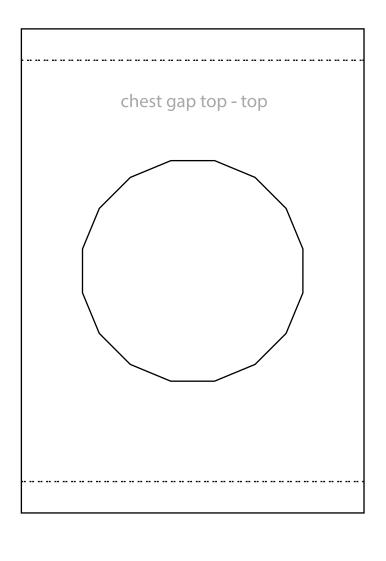

## Spine Ridges - use as needed

| /                     |
|-----------------------|
|                       |
|                       |
| <i>\</i>              |
| /                     |
|                       |
|                       |
|                       |
|                       |
|                       |
|                       |
| chest gap bottom- top |
| chest gap bottom- top |
|                       |
|                       |
|                       |
|                       |
|                       |
|                       |
|                       |
|                       |