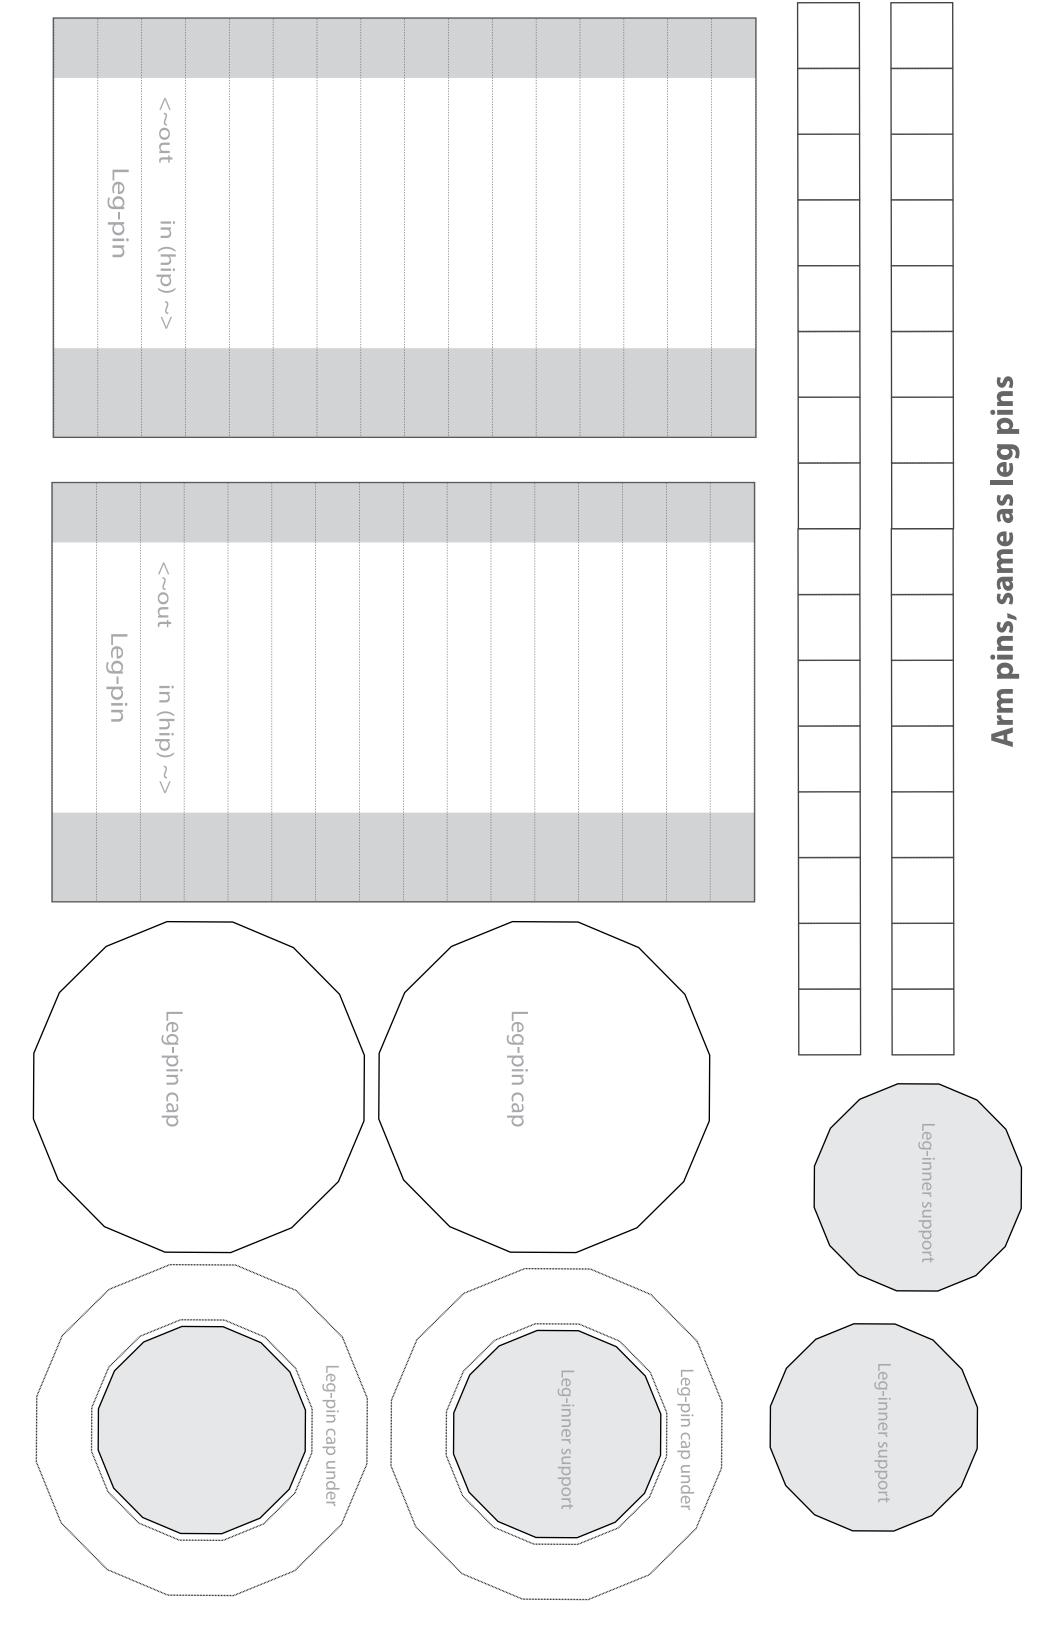

|                   |                   | Leg-pin           | Leg-pin           |
|-------------------|-------------------|-------------------|-------------------|
|                   | Leg-pin cap       | <~out in (hip) ~> | <~out in (hip) ~> |
|                   |                   |                   |                   |
|                   |                   |                   |                   |
| Leg-pin cap under |                   |                   |                   |
|                   |                   |                   |                   |
|                   |                   |                   |                   |
|                   |                   |                   |                   |
|                   | Leg-pin cap       |                   |                   |
| Leg-inner support |                   |                   |                   |
|                   |                   |                   |                   |
| red burder        |                   |                   |                   |
|                   |                   |                   |                   |
|                   |                   |                   |                   |
|                   |                   | -                 |                   |
|                   |                   |                   |                   |
| Leg-inner support |                   |                   |                   |
|                   | Leg-Inner support |                   |                   |
|                   |                   |                   | leg pin outer     |
|                   |                   |                   |                   |