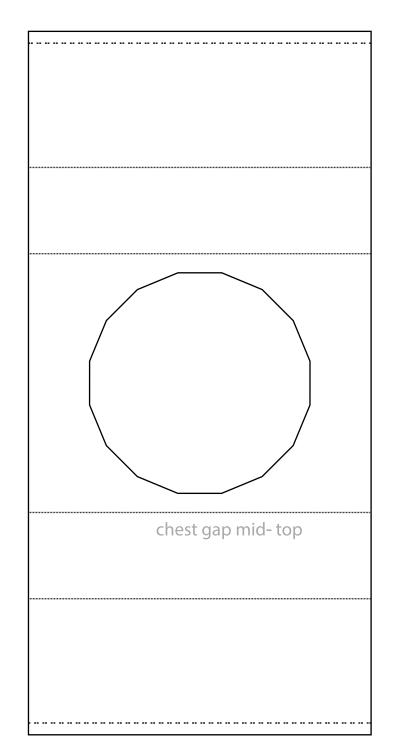

## **Chest - bottom Chest - top**

| Spine-Inner |  |  |  |  |  |  |  |  |
|-------------|--|--|--|--|--|--|--|--|
| ine         |  |  |  |  |  |  |  |  |
| <u> </u>    |  |  |  |  |  |  |  |  |
| )ne         |  |  |  |  |  |  |  |  |
| T <u>P</u>  |  |  |  |  |  |  |  |  |
|             |  |  |  |  |  |  |  |  |
|             |  |  |  |  |  |  |  |  |
|             |  |  |  |  |  |  |  |  |
|             |  |  |  |  |  |  |  |  |
|             |  |  |  |  |  |  |  |  |
|             |  |  |  |  |  |  |  |  |
|             |  |  |  |  |  |  |  |  |
|             |  |  |  |  |  |  |  |  |
|             |  |  |  |  |  |  |  |  |
|             |  |  |  |  |  |  |  |  |
|             |  |  |  |  |  |  |  |  |
|             |  |  |  |  |  |  |  |  |
|             |  |  |  |  |  |  |  |  |
|             |  |  |  |  |  |  |  |  |
|             |  |  |  |  |  |  |  |  |
|             |  |  |  |  |  |  |  |  |
|             |  |  |  |  |  |  |  |  |
|             |  |  |  |  |  |  |  |  |
|             |  |  |  |  |  |  |  |  |
|             |  |  |  |  |  |  |  |  |
|             |  |  |  |  |  |  |  |  |
|             |  |  |  |  |  |  |  |  |
|             |  |  |  |  |  |  |  |  |
|             |  |  |  |  |  |  |  |  |
|             |  |  |  |  |  |  |  |  |
|             |  |  |  |  |  |  |  |  |
|             |  |  |  |  |  |  |  |  |
|             |  |  |  |  |  |  |  |  |
|             |  |  |  |  |  |  |  |  |
|             |  |  |  |  |  |  |  |  |
|             |  |  |  |  |  |  |  |  |
|             |  |  |  |  |  |  |  |  |
|             |  |  |  |  |  |  |  |  |
|             |  |  |  |  |  |  |  |  |
|             |  |  |  |  |  |  |  |  |
|             |  |  |  |  |  |  |  |  |
|             |  |  |  |  |  |  |  |  |
|             |  |  |  |  |  |  |  |  |
|             |  |  |  |  |  |  |  |  |
|             |  |  |  |  |  |  |  |  |
|             |  |  |  |  |  |  |  |  |
|             |  |  |  |  |  |  |  |  |
|             |  |  |  |  |  |  |  |  |
|             |  |  |  |  |  |  |  |  |
|             |  |  |  |  |  |  |  |  |
|             |  |  |  |  |  |  |  |  |
|             |  |  |  |  |  |  |  |  |
|             |  |  |  |  |  |  |  |  |
|             |  |  |  |  |  |  |  |  |