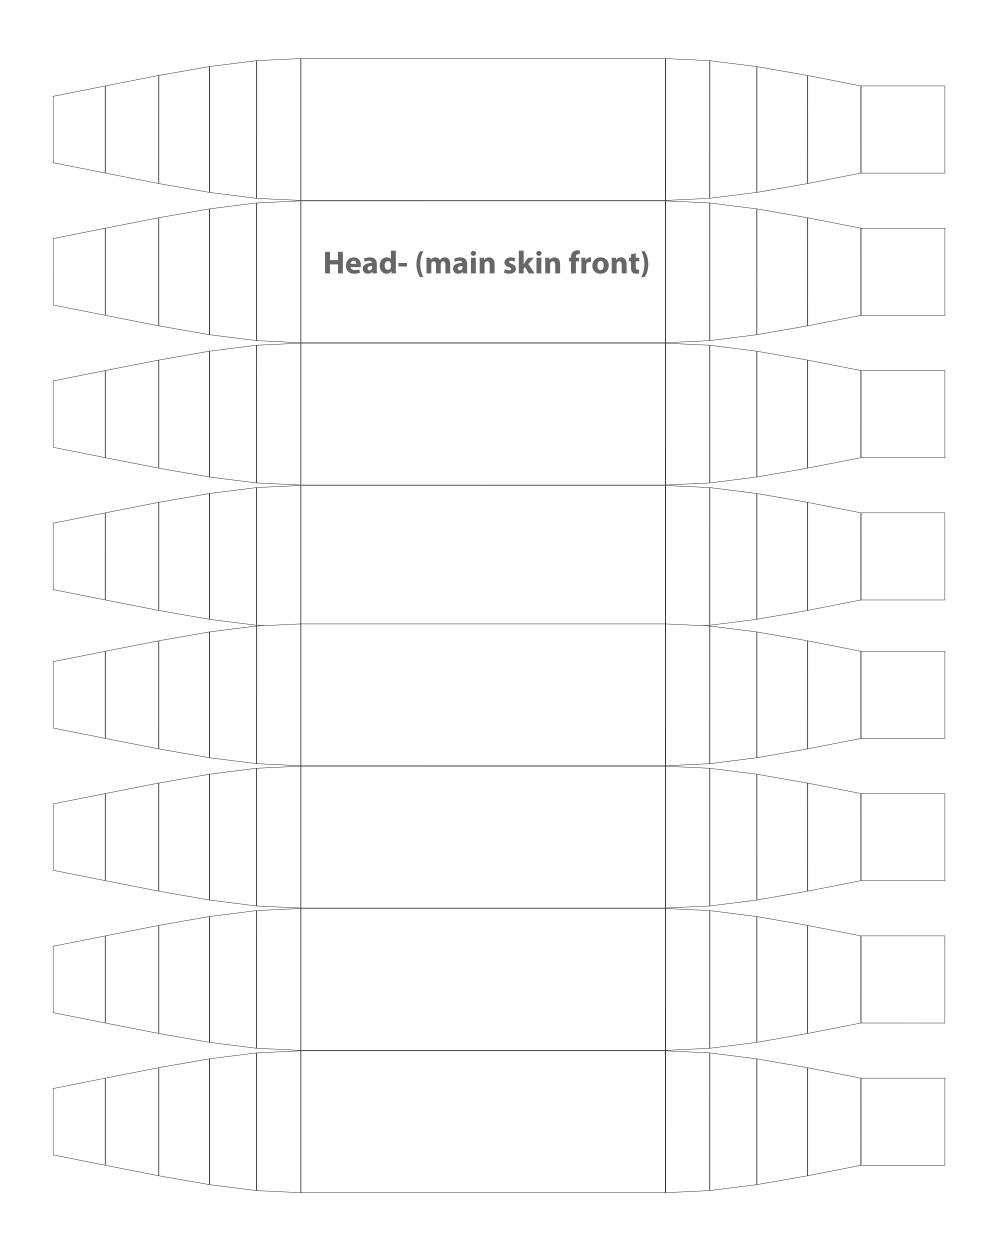

| Head- (top stud inner) |  |  |  |
|------------------------|--|--|--|
|------------------------|--|--|--|

| Head- (core) | Head- (top stud outer) |
|--------------|------------------------|
|              |                        |
|              |                        |
|              |                        |
|              |                        |
|              |                        |
|              |                        |
|              |                        |
|              |                        |
|              |                        |
|              |                        |
|              |                        |
|              |                        |
|              |                        |
|              |                        |
|              |                        |