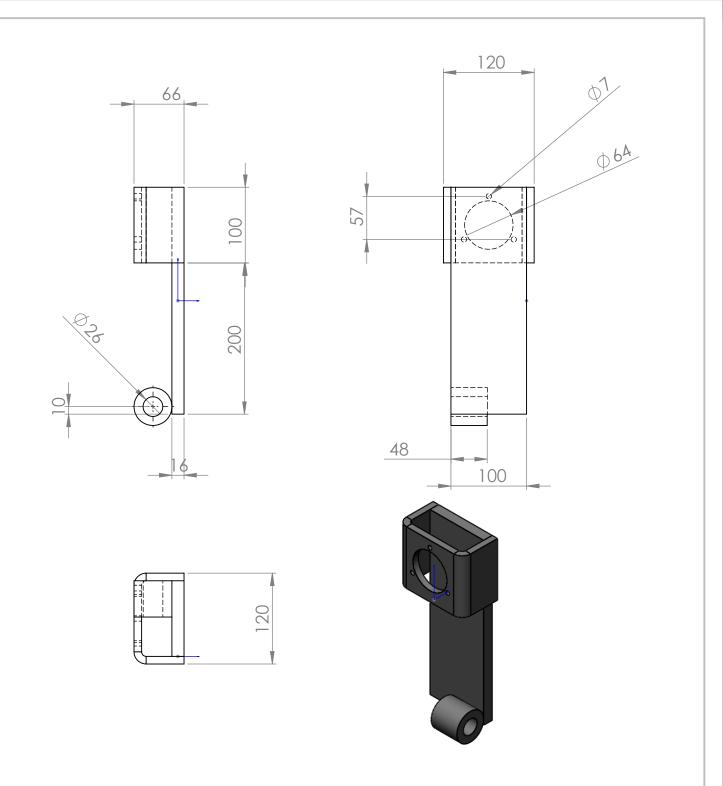

| UNLESS OTHERWISE SPECIFIED: FINISH: DIMENSIONS ARE IN MILLIMETERS |         |     |        |      |          | DEBUR AND<br>BREAK SHARP |       | DO NOT SCALE DRAWING   | REVISION     |  |
|-------------------------------------------------------------------|---------|-----|--------|------|----------|--------------------------|-------|------------------------|--------------|--|
| SURFACE FINISH: TOLERANCES: LINEAR: ANGULAR:                      |         |     |        |      |          |                          | EDGES |                        |              |  |
|                                                                   | NAME    | SIG | NATURE | DATE |          |                          |       | TITLE:                 |              |  |
| DRAWN                                                             |         |     |        |      |          |                          |       |                        |              |  |
| CHK'D                                                             |         |     |        |      |          |                          |       |                        |              |  |
| APPV'D                                                            |         |     |        |      |          |                          |       |                        |              |  |
| MFG                                                               |         |     |        |      |          |                          |       |                        |              |  |
| Q.A                                                               |         |     |        |      | MATERIAL | :                        |       | Ball Transfer Mount A4 |              |  |
|                                                                   | WEIGHT: |     |        |      | WEIGHT:  |                          |       | SCALE:1:5              | SHEET 1 OF 1 |  |