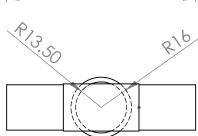

WEIGHT:

SHEET 1 OF 1

| UNLESS OTHERWISE SPECIFIED: DIMENSIONS ARE IN MILLIMETERS SURFACE FINISH: TOLERANCES: LINEAR: ANGULAR: |      |           | FINISH: |         |    | DEBUR AND<br>BREAK SHARP<br>EDGES | DO NOT SCALE DRAWING REVISION |
|--------------------------------------------------------------------------------------------------------|------|-----------|---------|---------|----|-----------------------------------|-------------------------------|
|                                                                                                        | NAME | SIGNATURE | DATE    |         |    |                                   | TITLE:                        |
| DRAWN                                                                                                  |      |           |         |         |    |                                   |                               |
| CHK'D                                                                                                  |      |           |         |         |    |                                   |                               |
| APPV'D                                                                                                 |      |           |         |         |    |                                   |                               |
| MFG                                                                                                    |      |           |         |         |    |                                   |                               |
| Q.A                                                                                                    |      |           |         | MATERIA | L: |                                   | Bolt End Hinge mount          |