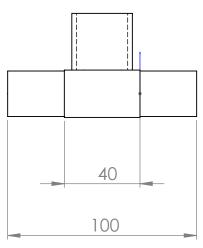

WEIGHT:

SHEET 1 OF 1

| UNLESS OTHERWISE SPECIFIED: DIMENSIONS ARE IN MILLIMETERS SURFACE FINISH: TOLERANCES: LINEAR: ANGULAR: |      |           | FINISH: |         |    | DEBUR AND<br>BREAK SHARP<br>EDGES | DO NOT SCALE DRAWING REVISION |
|--------------------------------------------------------------------------------------------------------|------|-----------|---------|---------|----|-----------------------------------|-------------------------------|
|                                                                                                        | NAME | SIGNATURE | DATE    |         |    |                                   | TITLE:                        |
| DRAWN                                                                                                  |      |           |         |         |    |                                   |                               |
| CHK'D                                                                                                  |      |           |         |         |    |                                   |                               |
| APPV'D                                                                                                 |      |           |         |         |    |                                   |                               |
| MFG                                                                                                    |      |           |         |         |    |                                   |                               |
| Q.A                                                                                                    |      |           |         | MATERIA | L: |                                   | Bolt End Hinge mount          |