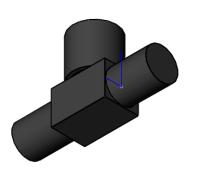

WEIGHT:

SHEET 1 OF 1

| UNLESS OTHERWISE SPECIFIED: DIMENSIONS ARE IN MILLIMETERS SURFACE FINISH: TOLERANCES: LINEAR: ANGULAR: |      |           | FINISH: |         |    | DEBUR AND<br>BREAK SHARP<br>EDGES | DO NOT SCALE DRAWING REVISION |
|--------------------------------------------------------------------------------------------------------|------|-----------|---------|---------|----|-----------------------------------|-------------------------------|
|                                                                                                        | NAME | SIGNATURE | DATE    |         |    |                                   | TITLE:                        |
| DRAWN                                                                                                  |      |           |         |         |    |                                   |                               |
| CHK'D                                                                                                  |      |           |         |         |    |                                   |                               |
| APPV'D                                                                                                 |      |           |         |         |    |                                   |                               |
| MFG                                                                                                    |      |           |         |         |    |                                   |                               |
| Q.A                                                                                                    |      |           |         | MATERIA | L: |                                   | Bolt End Hinge mount          |