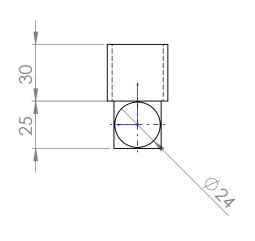

WEIGHT:

SHEET 1 OF 1

| UNLESS OTHERWISE SPECIFIED: DIMENSIONS ARE IN MILLIMETERS SURFACE FINISH: TOLERANCES: LINEAR: ANGULAR: |      |           | FINISH: |         |    | DEBUR AND<br>BREAK SHARP<br>EDGES | DO NOT SCALE DRAWING REVISION |
|--------------------------------------------------------------------------------------------------------|------|-----------|---------|---------|----|-----------------------------------|-------------------------------|
|                                                                                                        | NAME | SIGNATURE | DATE    |         |    |                                   | TITLE:                        |
| DRAWN                                                                                                  |      |           |         |         |    |                                   |                               |
| CHK'D                                                                                                  |      |           |         |         |    |                                   |                               |
| APPV'D                                                                                                 |      |           |         |         |    |                                   |                               |
| MFG                                                                                                    |      |           |         |         |    |                                   |                               |
| Q.A                                                                                                    |      |           |         | MATERIA | L: |                                   | Bolt End Hinge mount          |