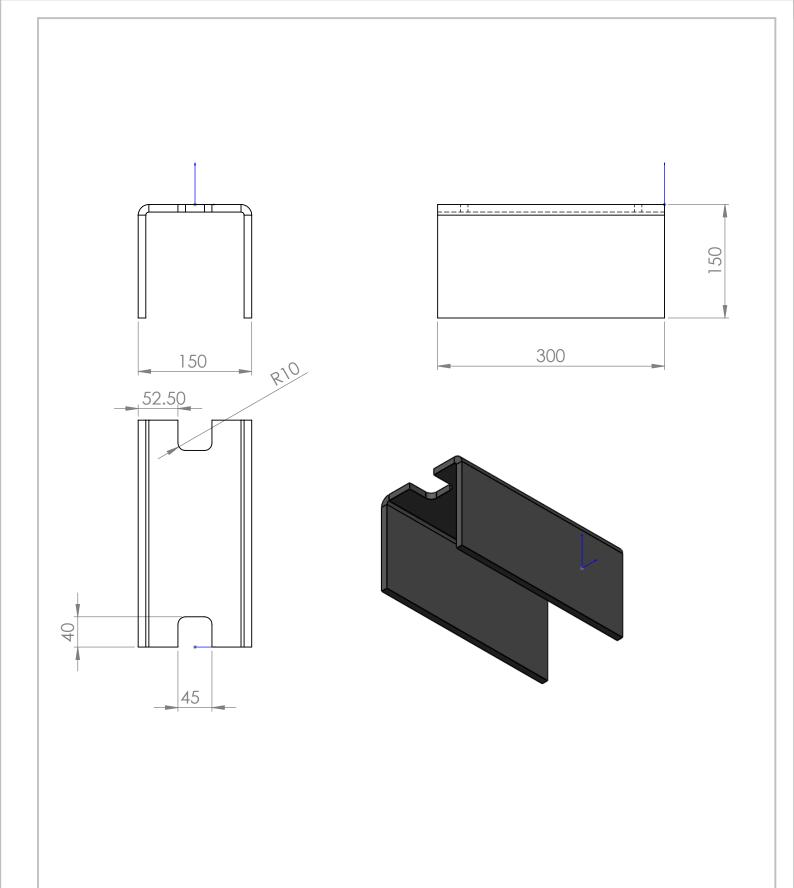

| UNLESS OTHERWISE SPECIFIED: FINIS DIMENSIONS ARE IN MILLIMETERS SURFACE FINISH: TOLERANCES: LINEAR: ANGULAR: |         |      |             |  |          |   | DEBUR AND<br>BREAK SHARP<br>EDGES | DO NOT SC/ | DO NOT SCALE DRAWING REVISION |                      |  |
|--------------------------------------------------------------------------------------------------------------|---------|------|-------------|--|----------|---|-----------------------------------|------------|-------------------------------|----------------------|--|
|                                                                                                              | NAME    | SIGI | NATURE DATE |  |          |   |                                   | TITLE:     |                               |                      |  |
| DRAWN                                                                                                        |         |      |             |  |          |   |                                   |            |                               |                      |  |
| CHK'D                                                                                                        |         |      |             |  |          |   |                                   |            |                               |                      |  |
| APPV'D                                                                                                       |         |      |             |  |          |   |                                   |            |                               |                      |  |
| MFG                                                                                                          |         |      |             |  |          |   |                                   |            |                               |                      |  |
| Q.A                                                                                                          |         |      |             |  | MATERIAL | : |                                   | Lead       | screw                         | Moun <sup>t A4</sup> |  |
|                                                                                                              | WEIGHT: |      |             |  |          |   | SCALE:1:5                         | SHEET      | 1 OF 1                        |                      |  |