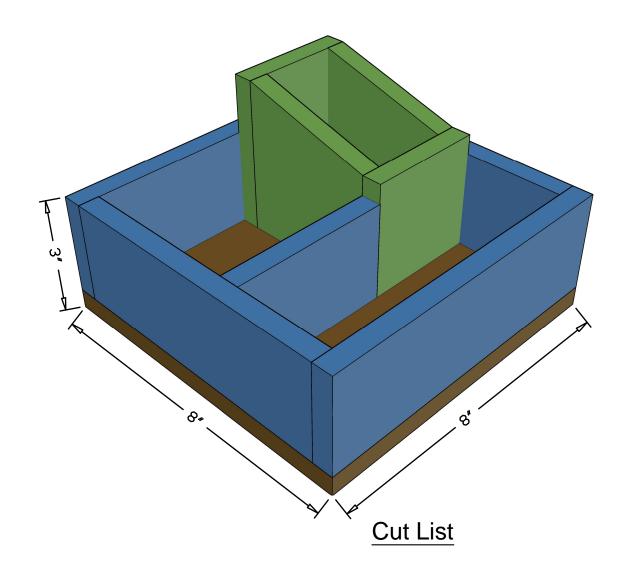

## Step 1

Cut all pieces to dimensions provided in the cut list using skill saw and/or table saw. Take the pieces for the small box and attach in together using 1" finish nails

## Step 2

Take the side boards and arrange them in a box. Place the top board over the side boards and nail it with finish nails.

Step 3

Now nail the sides together

## Step 4

Place the small box in one corner. Slide the last piece in and nail it from the side and bottom. You're done.

THEDIYPLAN.COM PAGE-4