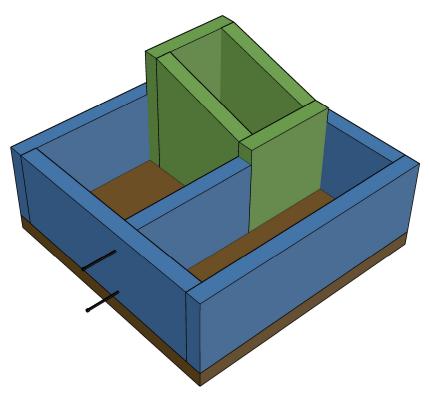

## Step 4

Place the small box in one corner. Slide the last piece in and nail it from the side and bottom. You're done.

THEDIYPLAN.COM PAGE-4