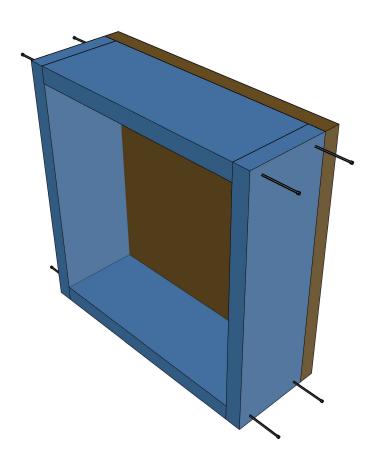

## Step 1

Cut all pieces to dimensions provided in the cut list using skill saw and/or table saw. Take the pieces for the small box and attach in together using 1" finish nails

## Step 2

Take the side boards and arrange them in a box. Place the top board over the side boards and nail it with finish nails.

Step 3

Now nail the sides together