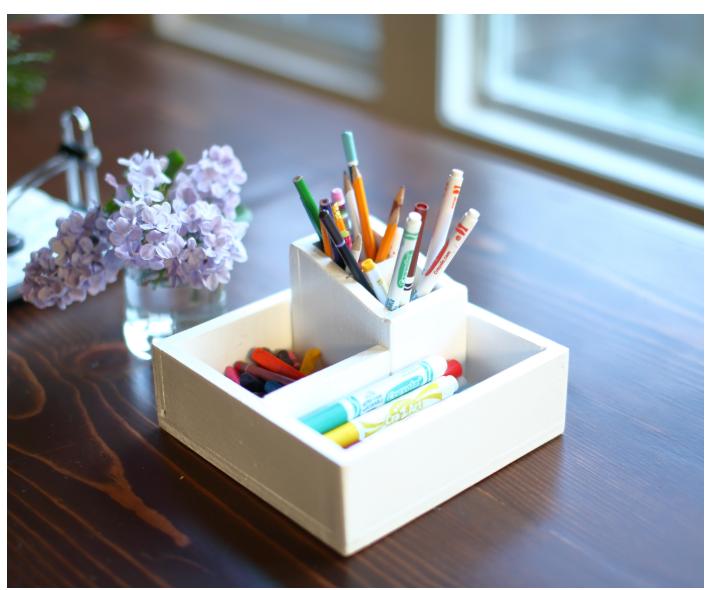

## PENCIL BOX

| Supplies            |          |             |
|---------------------|----------|-------------|
| Item                | Quantity | Description |
| 30"x8" - ½" Plywood | 1        | ½" Plywood  |
| Nails               |          |             |

## Step 1

Cut all pieces to dimensions provided in the cut list using skill saw and/or table saw. Take the pieces for the small box and attach in together using 1" finish nails

## Step 2

Take the side boards and arrange them in a box. Place the top board over the side boards and nail it with finish nails.

Step 3

Now nail the sides together

## Step 4

Place the small box in one corner. Slide the last piece in and nail it from the side and bottom. You're done.

THEDIYPLAN.COM PAGE-4