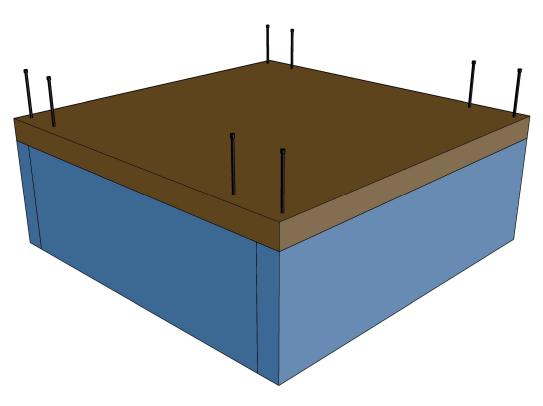

## Step 2

Take the side boards and arrange them in a box. Place the top board over the side boards and nail it with finish nails.

Step 3

Now nail the sides together