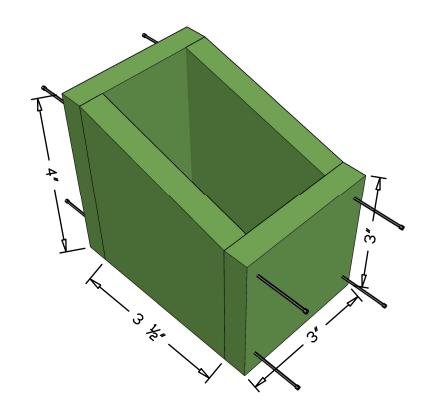

## Step 1

Cut all pieces to dimensions provided in the cut list using skill saw and/or table saw. Take the pieces for the small box and attach in together using 1" finish nails

## Step 4

Place the small box in one corner. Slide the last piece in and nail it from the side and bottom. You're done.

THEDIYPLAN.COM PAGE-4