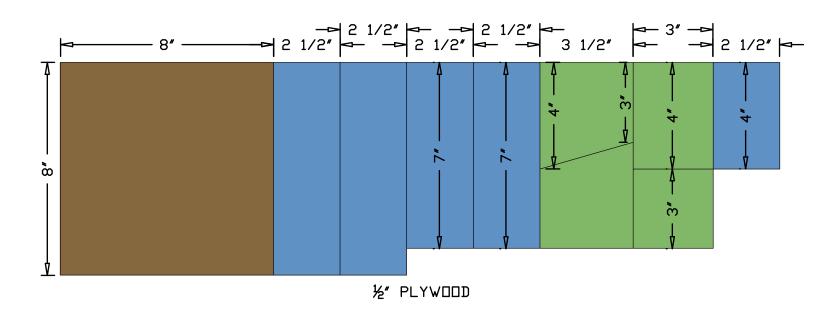

## PENCIL BOX

| Supplies            |          |             |
|---------------------|----------|-------------|
| Item                | Quantity | Description |
| 30"x8" - ½" Plywood | 1        | ½" Plywood  |
| Nails               |          |             |

## Step 1

Cut all pieces to dimensions provided in the cut list using skill saw and/or table saw. Take the pieces for the small box and attach in together using 1" finish nails