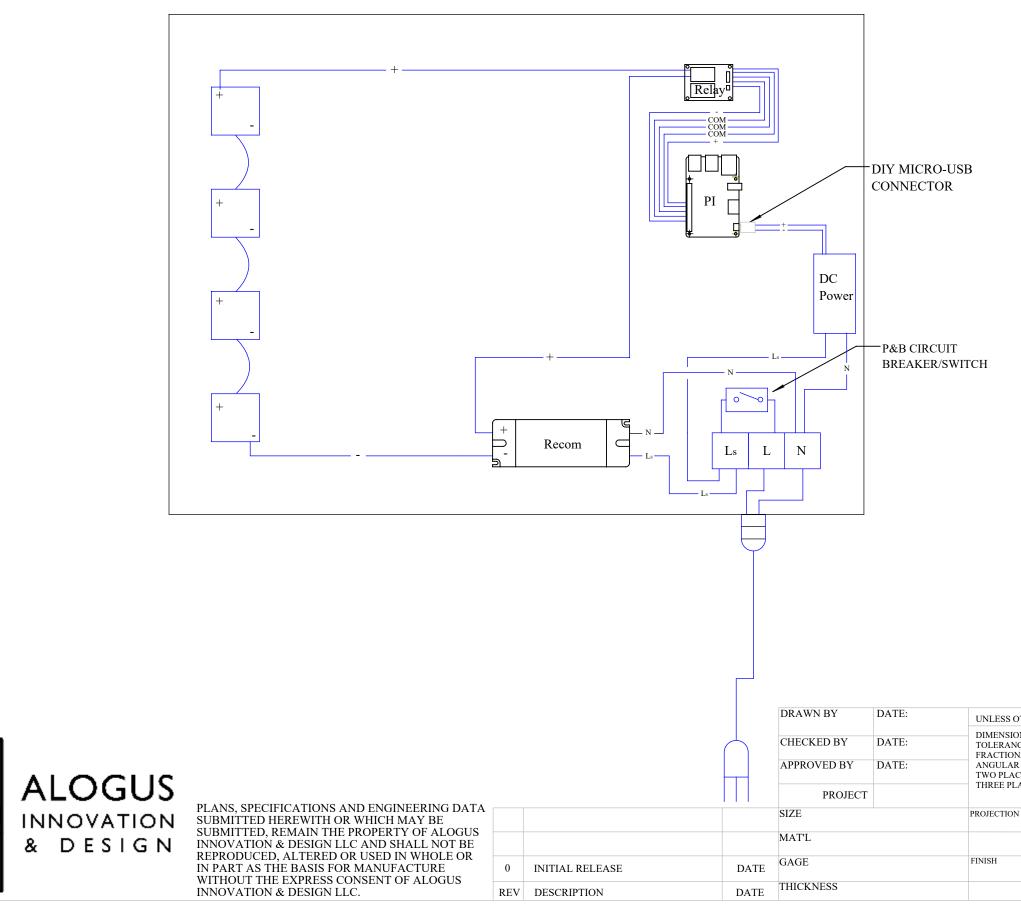

Wiring Diagram

| DTHERWISE SPECIFIED<br>DNS ARE IN INCHES<br>CES:<br>VAL ± .06<br>CE DECIMAL ± .030<br>ACE DECIMAL ± .015 | TITLE:<br>Wiring Diagram (1)                                                                                                                                                                                                                                                                                                                                                                                                                                                                                                                                                                                                                                                                                                                                                                                                                                                                                                                                                                                                                                                                                                                                                                                                                                                                                                                                                                                                                                                                                                                                                                                                                                                                                                                                                                                                                                                                                                                                                                                                                                                                                                                                                                                                                                                               |   |
|----------------------------------------------------------------------------------------------------------|--------------------------------------------------------------------------------------------------------------------------------------------------------------------------------------------------------------------------------------------------------------------------------------------------------------------------------------------------------------------------------------------------------------------------------------------------------------------------------------------------------------------------------------------------------------------------------------------------------------------------------------------------------------------------------------------------------------------------------------------------------------------------------------------------------------------------------------------------------------------------------------------------------------------------------------------------------------------------------------------------------------------------------------------------------------------------------------------------------------------------------------------------------------------------------------------------------------------------------------------------------------------------------------------------------------------------------------------------------------------------------------------------------------------------------------------------------------------------------------------------------------------------------------------------------------------------------------------------------------------------------------------------------------------------------------------------------------------------------------------------------------------------------------------------------------------------------------------------------------------------------------------------------------------------------------------------------------------------------------------------------------------------------------------------------------------------------------------------------------------------------------------------------------------------------------------------------------------------------------------------------------------------------------------|---|
|                                                                                                          | SIZE PART NO.<br>B<br>SCALE: 1:4<br>SCALE: 1:4 | 1 |