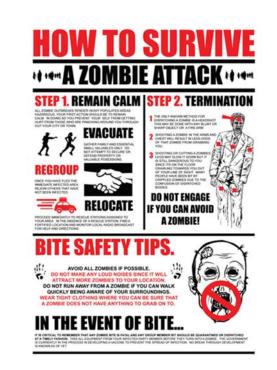

### RESEARCH FACILITY

Soon McCall Industries became the leading research facility in the country and continues to search for a cure. The recent development of an antiviral zombie scrub has proven successful in "removing dead skin".

Some of their groundbreaking research results are posted around the facility tonight for the safety and education of you and your family.