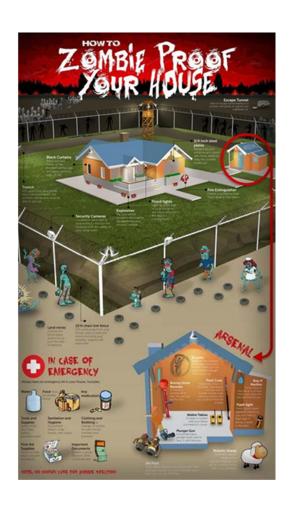

### RESEARCH FACILITY

Soon McCall Industries became the leading research facility in the country and continues to search for a cure. The recent development of an antiviral zombie scrub has proven successful in "removing dead skin".

Some of their groundbreaking research results are posted around the facility tonight for the safety and education of you and your family.