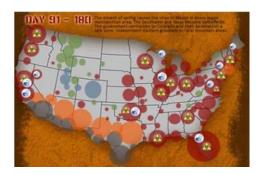

### MCCALL INDUSTRIES

During the worldwide pandemic outbreak of the H1Z2 Zombie Virus, McCall Industries traced the virus back to its origin and relocated the lagoon along with the remains of the island inhabitants.