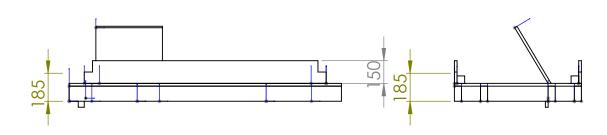

| UNLESS OTHERWISE SPECIFIED:<br>DIMENSIONS ARE IN MILLIMETERS<br>SURFACE FINISH:<br>TOLERANCES:<br>LINEAR:<br>ANGULAR: |                            |  | FINISH: |  |          |   | DEBUR AND<br>BREAK SHARP<br>EDGES |            | DO NOT SCALE DRAWING | REVISION      |  |  |  |  |  |
|-----------------------------------------------------------------------------------------------------------------------|----------------------------|--|---------|--|----------|---|-----------------------------------|------------|----------------------|---------------|--|--|--|--|--|
|                                                                                                                       | NAME SIGNATURE DATE TITLE: |  |         |  |          |   |                                   |            |                      |               |  |  |  |  |  |
| DRAWN                                                                                                                 | N                          |  |         |  |          |   |                                   |            | Platform             |               |  |  |  |  |  |
| CHK'D                                                                                                                 |                            |  |         |  |          |   | FIGHORII                          |            |                      |               |  |  |  |  |  |
| APPV'D                                                                                                                |                            |  |         |  |          |   |                                   |            |                      |               |  |  |  |  |  |
| MFG                                                                                                                   |                            |  |         |  |          |   |                                   |            |                      |               |  |  |  |  |  |
| Q.A                                                                                                                   |                            |  |         |  | MATERIAL | : |                                   | DWG NO.    | drawings             |               |  |  |  |  |  |
|                                                                                                                       |                            |  |         |  |          |   |                                   |            |                      |               |  |  |  |  |  |
|                                                                                                                       |                            |  |         |  | WEIGHT:  |   |                                   | SCALE:1:25 |                      | SHEET 2 OF 10 |  |  |  |  |  |