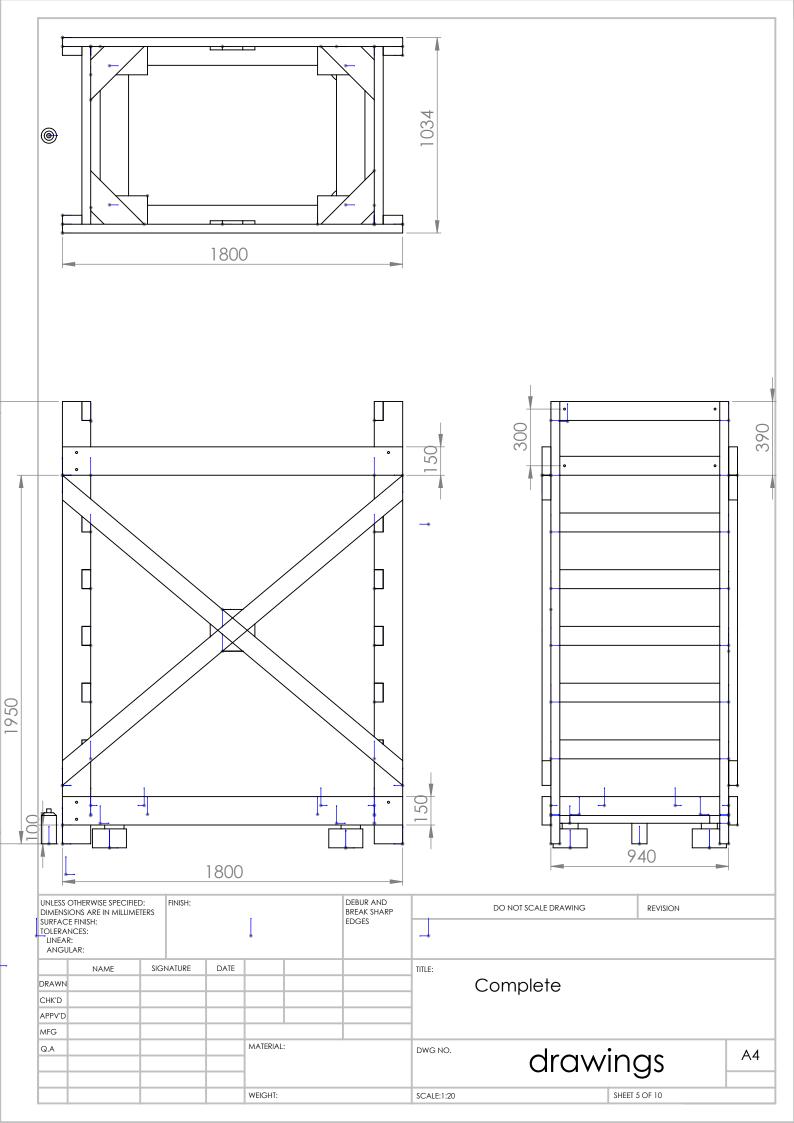

| DIMENSI | ₹:   |         | ISH:     |         |        | DEBUR AND<br>BREAK SHARP<br>EDGES | DO NOT SCALE DRAWING REVISION |          |  |   |  |  |  |
|---------|------|---------|----------|---------|--------|-----------------------------------|-------------------------------|----------|--|---|--|--|--|
|         | NAME | SIGNATI | URE DATE |         | TITLE: |                                   |                               |          |  |   |  |  |  |
| DRAWN   |      |         |          |         |        |                                   | Complete                      |          |  |   |  |  |  |
| CHK'D   | K'D  |         |          |         |        |                                   |                               | ·        |  |   |  |  |  |
| APPV'D  |      |         |          |         |        |                                   |                               |          |  |   |  |  |  |
| MFG     |      |         |          |         |        |                                   |                               |          |  | _ |  |  |  |
| Q.A     |      |         |          | MATERIA | -:     |                                   | DWG NO.                       | drawings |  |   |  |  |  |
|         |      | WEIGHT: |          |         |        |                                   | SCALE:1:20 SHEET 4 OF 10      |          |  |   |  |  |  |