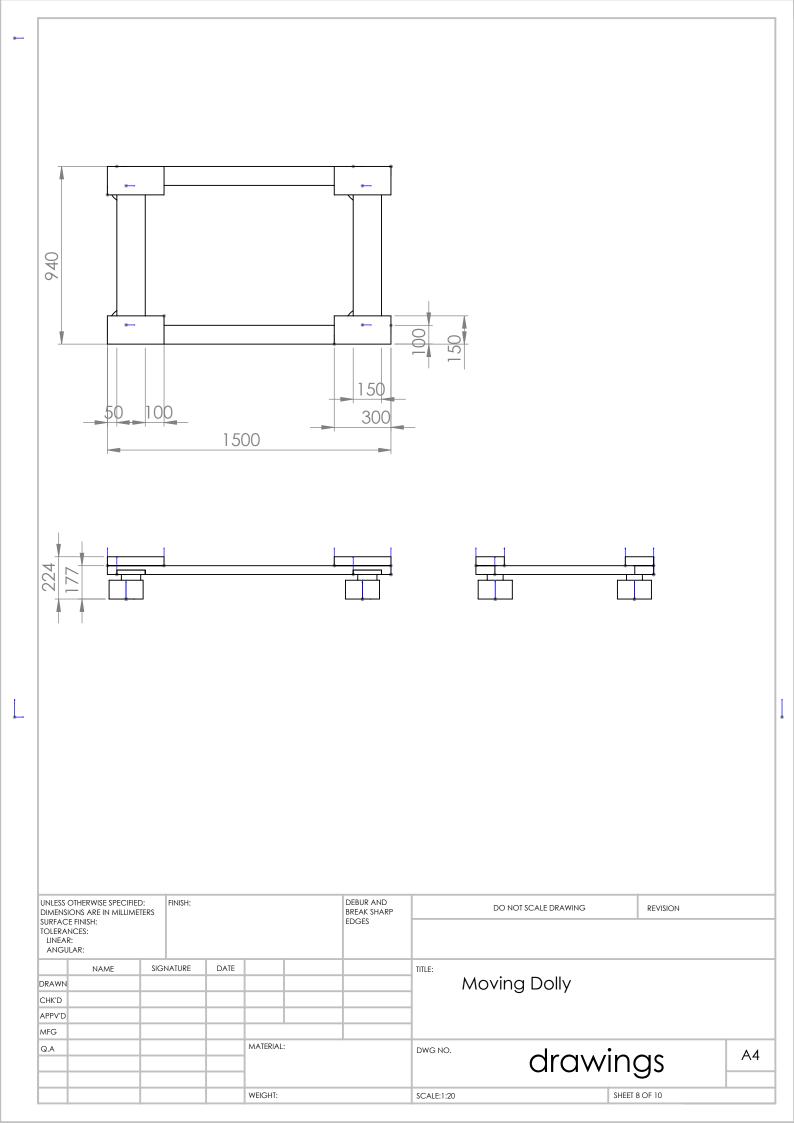

|  |   |  |  |  |
| CHK'D   | K'D  |         |          |         |        |                                   |                               | ·        |  |   |  |  |  |
| APPV'D  |      |         |          |         |        |                                   |                               |          |  |   |  |  |  |
| MFG     |      |         |          |         |        |                                   |                               |          |  | _ |  |  |  |
| Q.A     |      |         |          | MATERIA | -:     |                                   | DWG NO.                       | drawings |  |   |  |  |  |
|         |      | WEIGHT: |          |         |        |                                   | SCALE:1:20 SHEET 4 OF 10      |          |  |   |  |  |  |















| DIMENSI           | UNLESS OTHERWISE SPECIFIED: FINISH: DIMENSIONS ARE IN MILLIMETERS |      |              |  |         |         | DEBUR AND<br>BREAK SHARP<br>EDGES | DO NOT SCALE DRAWING REVISION |                     |          | REVISION |  |  |
|-------------------|-------------------------------------------------------------------|------|--------------|--|---------|---------|-----------------------------------|-------------------------------|---------------------|----------|----------|--|--|
| TOLERAI<br>LINEAF | SURFACE FINISH: TOLERANCES: LINEAR: ANGULAR:                      |      |              |  |         |         |                                   |                               |                     |          |          |  |  |
|                   | NAME