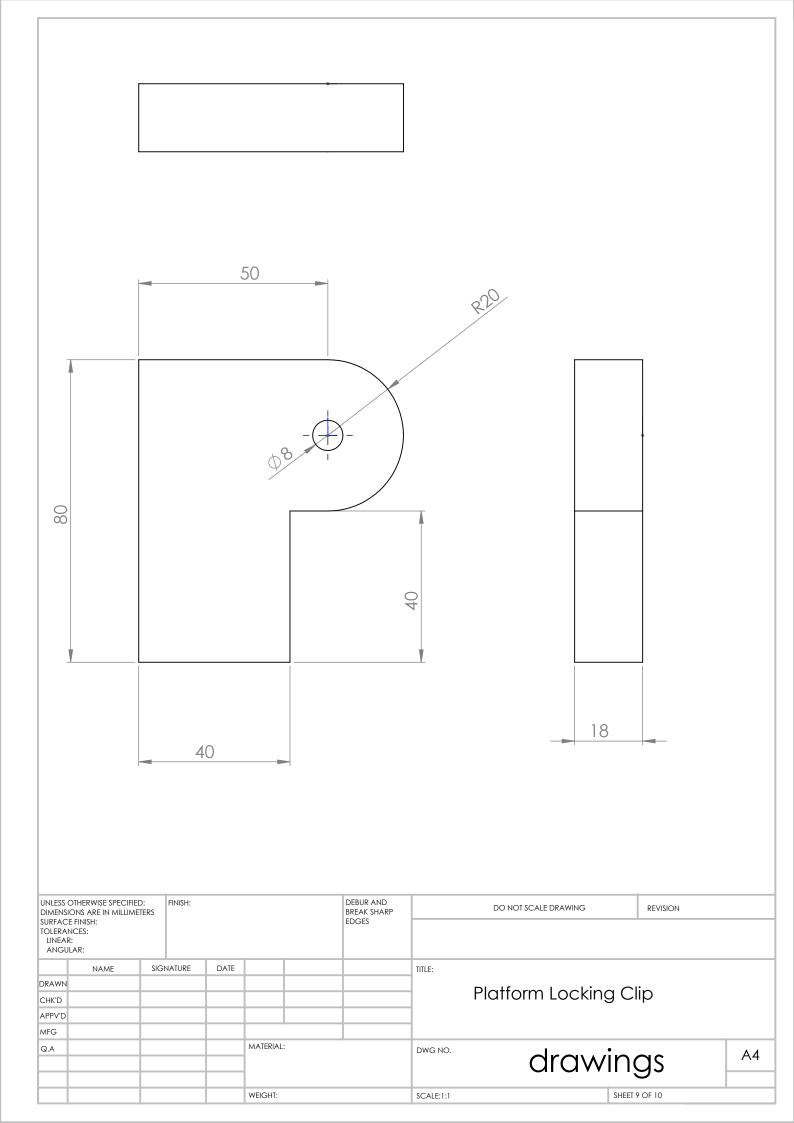

|  |   |  |  |  |
| CHK'D   | K'D  |         |          |         |        |                                   |                               | ·        |  |   |  |  |  |
| APPV'D  |      |         |          |         |        |                                   |                               |          |  |   |  |  |  |
| MFG     |      |         |          |         |        |                                   |                               |          |  | _ |  |  |  |
| Q.A     |      |         |          | MATERIA | -:     |                                   | DWG NO.                       | drawings |  |   |  |  |  |
|         |      | WEIGHT: |          |         |        |                                   | SCALE:1:20 SHEET 4 OF 10      |          |  |   |  |  |  |















| DIMENSI           | UNLESS OTHERWISE SPECIFIED: FINISH: DIMENSIONS ARE IN MILLIMETERS |      |              |  |         |         | DEBUR AND<br>BREAK SHARP<br>EDGES | DO NOT SCALE DRAWING REVISION |                     |          | REVISION |  |  |
|-------------------|-------------------------------------------------------------------|------|--------------|--|---------|---------|-----------------------------------|-------------------------------|---------------------|----------|----------|--|--|
| TOLERAI<br>LINEAF | SURFACE FINISH: TOLERANCES: LINEAR: ANGULAR:                      |      |              |  |         |         |                                   |                               |                     |          |          |  |  |
|                   | NAME