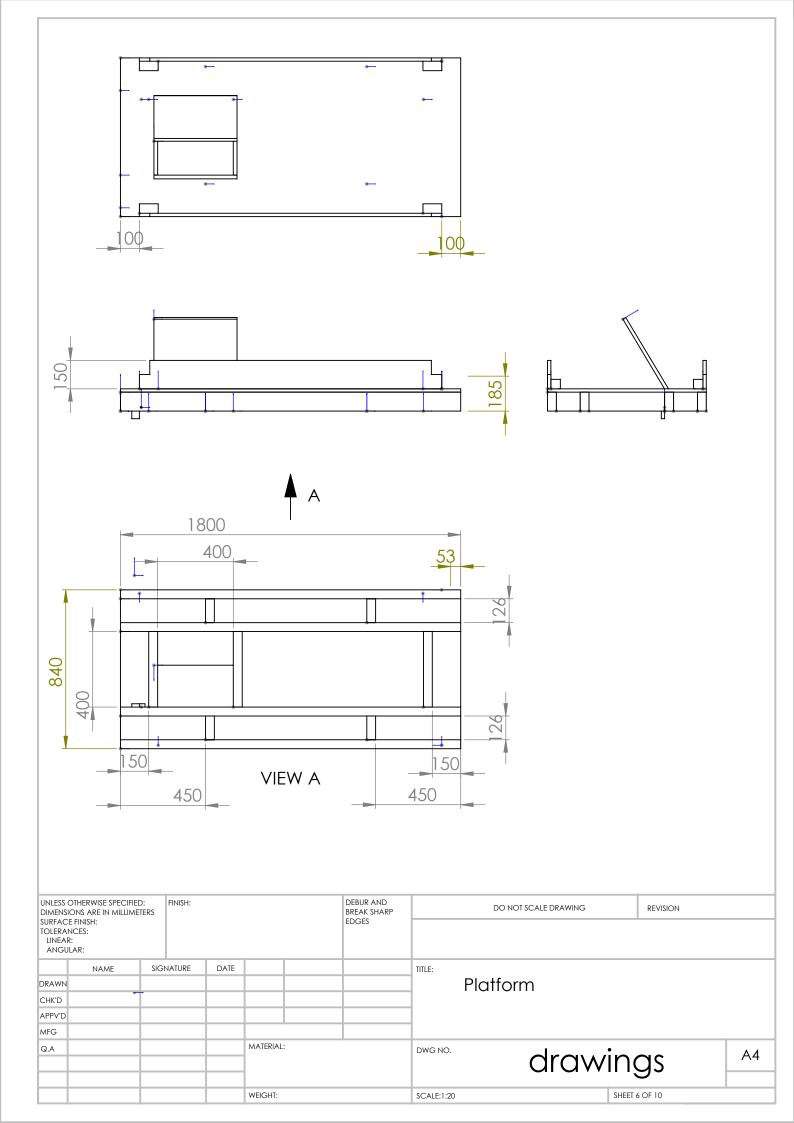

| UNLESS OTHERWISE SPECIFIED:<br>DIMENSIONS ARE IN MILLIMETERS<br>SURFACE FINISH:<br>TOLERANCES:<br>LINEAR:<br>ANGULAR: |                            |  | FINISH: |  |          |   | DEBUR AND<br>BREAK SHARP<br>EDGES |            | DO NOT SCALE DRAWING | REVISION      |  |  |  |  |  |
|-----------------------------------------------------------------------------------------------------------------------|----------------------------|--|---------|--|----------|---|-----------------------------------|------------|----------------------|---------------|--|--|--|--|--|
|                                                                                                                       | NAME SIGNATURE DATE TITLE: |  |         |  |          |   |                                   |            |                      |               |  |  |  |  |  |
| DRAWN                                                                                                                 | N                          |  |         |  |          |   |                                   |            | Platform             |               |  |  |  |  |  |
| CHK'D                                                                                                                 |                            |  |         |  |          |   | FIGHORII                          |            |                      |               |  |  |  |  |  |
| APPV'D                                                                                                                |                            |  |         |  |          |   |                                   |            |                      |               |  |  |  |  |  |
| MFG                                                                                                                   |                            |  |         |  |          |   |                                   |            |                      |               |  |  |  |  |  |
| Q.A                                                                                                                   |                            |  |         |  | MATERIAL | : |                                   | DWG NO.    | drawings             |               |  |  |  |  |  |
|                                                                                                                       |                            |  |         |  |          |   |                                   |            |                      |               |  |  |  |  |  |
|                                                                                                                       |                            |  |         |  | WEIGHT:  |   |                                   | SCALE:1:25 |                      | SHEET 2 OF 10 |  |  |  |  |  |