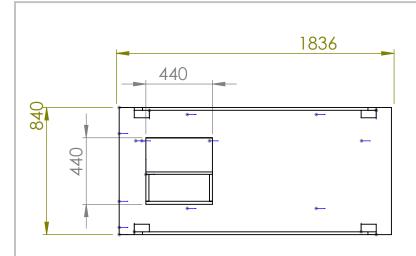

| UNLESS OTHERWISE SPECIFIED:<br>DIMENSIONS ARE IN MILLIMETERS<br>SURFACE FINISH:<br>TOLERANCES:<br>LINEAR:<br>ANGULAR: |                            |  | FINISH: |  |          |   | DEBUR AND<br>BREAK SHARP<br>EDGES |            | DO NOT SCALE DRAWING | REVISION      |  |  |  |  |  |
|-----------------------------------------------------------------------------------------------------------------------|----------------------------|--|---------|--|----------|---|-----------------------------------|------------|----------------------|---------------|--|--|--|--|--|
|                                                                                                                       | NAME SIGNATURE DATE TITLE: |  |         |  |          |   |                                   |            |                      |               |  |  |  |  |  |
| DRAWN                                                                                                                 | N                          |  |         |  |          |   |                                   |            | Platform             |               |  |  |  |  |  |
| CHK'D                                                                                                                 |                            |  |         |  |          |   | FIGHORII                          |            |                      |               |  |  |  |  |  |
| APPV'D                                                                                                                |                            |  |         |  |          |   |                                   |            |                      |               |  |  |  |  |  |
| MFG                                                                                                                   |                            |  |         |  |          |   |                                   |            |                      |               |  |  |  |  |  |
| Q.A                                                                                                                   |                            |  |         |  | MATERIAL | : |                                   | DWG NO.    | drawings             |               |  |  |  |  |  |
|                                                                                                                       |                            |  |         |  |          |   |                                   |            |                      |               |  |  |  |  |  |
|                                                                                                                       |                            |  |         |  | WEIGHT:  |   |                                   | SCALE:1:25 |                      | SHEET 2 OF 10 |  |  |  |  |  |