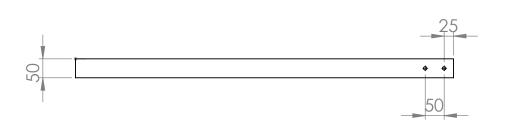

|  |   |  |  |  |
| CHK'D   | K'D  |         |          |         |        |                                   |                               | ·        |  |   |  |  |  |
| APPV'D  |      |         |          |         |        |                                   |                               |          |  |   |  |  |  |
| MFG     |      |         |          |         |        |                                   |                               |          |  | _ |  |  |  |
| Q.A     |      |         |          | MATERIA | -:     |                                   | DWG NO.                       | drawings |  |   |  |  |  |
|         |      | WEIGHT: |          |         |        |                                   | SCALE:1:20 SHEET 4 OF 10      |          |  |   |  |  |  |















| DIMENSI           | UNLESS OTHERWISE SPECIFIED: FINISH: DIMENSIONS ARE IN MILLIMETERS |      |              |  |         |         | DEBUR AND<br>BREAK SHARP<br>EDGES | DO NOT SCALE DRAWING REVISION |                     |          | REVISION |  |  |
|-------------------|-------------------------------------------------------------------|------|--------------|--|---------|---------|-----------------------------------|-------------------------------|---------------------|----------|----------|--|--|
| TOLERAI<br>LINEAF | SURFACE FINISH: TOLERANCES: LINEAR: ANGULAR:                      |      |              |  |         |         |                                   |                               |                     |          |          |  |  |
|                   | NAME