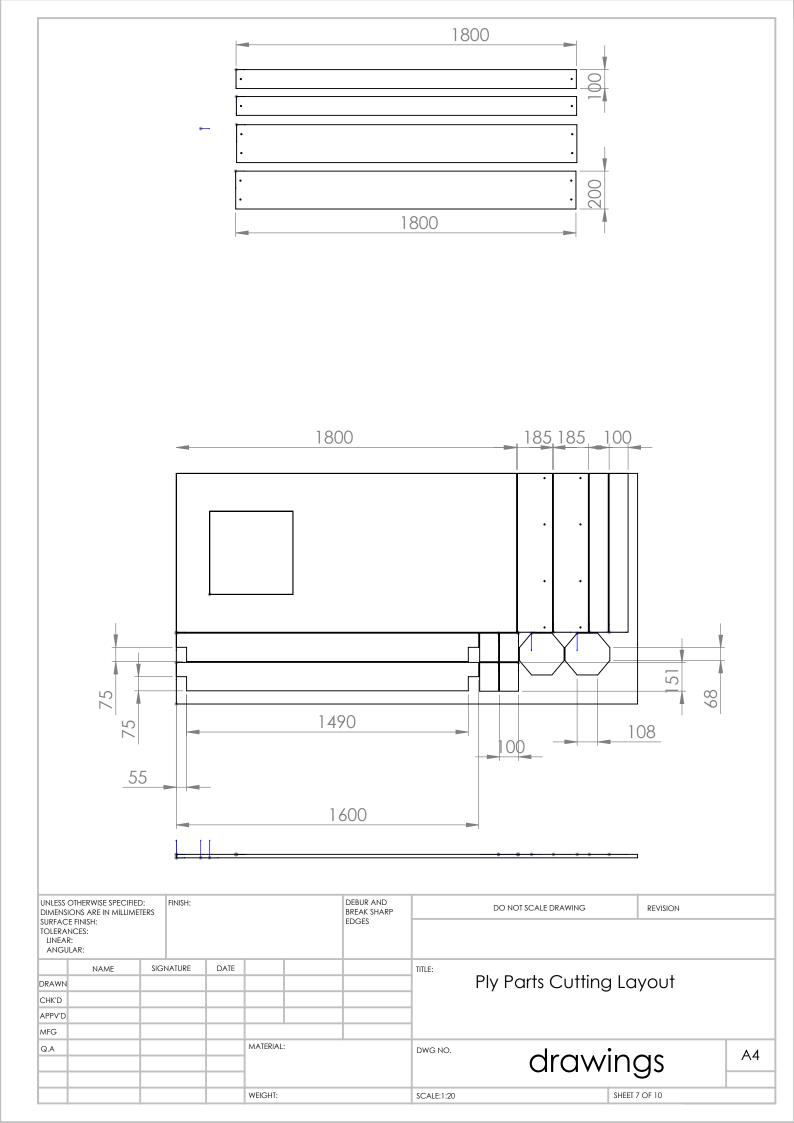

|  |   |  |  |  |
| CHK'D   | K'D  |         |          |         |        |                                   |                               | ·        |  |   |  |  |  |
| APPV'D  |      |         |          |         |        |                                   |                               |          |  |   |  |  |  |
| MFG     |      |         |          |         |        |                                   |                               |          |  | _ |  |  |  |
| Q.A     |      |         |          | MATERIA | -:     |                                   | DWG NO.                       | drawings |  |   |  |  |  |
|         |      | WEIGHT: |          |         |        |                                   | SCALE:1:20 SHEET 4 OF 10      |          |  |   |  |  |  |















| DIMENSI           | UNLESS OTHERWISE SPECIFIED: FINISH: DIMENSIONS ARE IN MILLIMETERS |      |              |  |         |         | DEBUR AND<br>BREAK SHARP<br>EDGES | DO NOT SCALE DRAWING REVISION |                     |          | REVISION |  |  |
|-------------------|-------------------------------------------------------------------|------|--------------|--|---------|---------|-----------------------------------|-------------------------------|---------------------|----------|----------|--|--|
| TOLERAI<br>LINEAF | SURFACE FINISH: TOLERANCES: LINEAR: ANGULAR:                      |      |              |  |         |         |                                   |                               |                     |          |          |  |  |
|                   | NAME