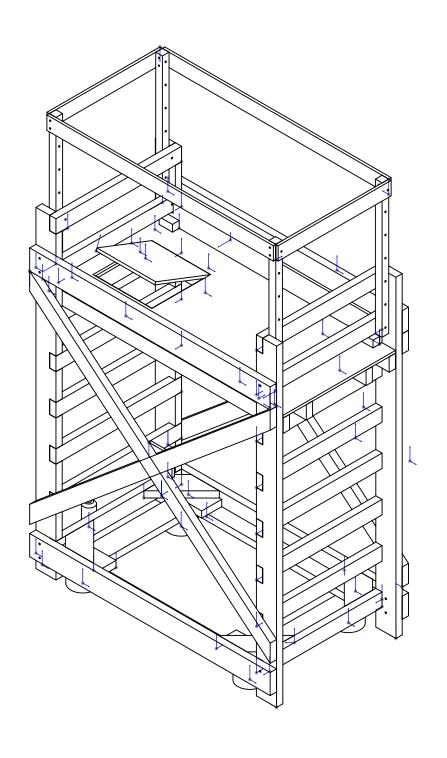

| DIMENSI | ₹:   |         | ISH:     |         |        | DEBUR AND<br>BREAK SHARP<br>EDGES | DO NOT SCALE DRAWING REVISION |          |  |   |  |  |  |
|---------|------|---------|----------|---------|--------|-----------------------------------|-------------------------------|----------|--|---|--|--|--|
|         | NAME | SIGNATI | URE DATE |         | TITLE: |                                   |                               |          |  |   |  |  |  |
| DRAWN   |      |         |          |         |        |                                   | Complete                      |          |  |   |  |  |  |
| CHK'D   | K'D  |         |          |         |        |                                   |                               | ·        |  |   |  |  |  |
| APPV'D  |      |         |          |         |        |                                   |                               |          |  |   |  |  |  |
| MFG     |      |         |          |         |        |                                   |                               |          |  | _ |  |  |  |
| Q.A     |      |         |          | MATERIA | -:     |                                   | DWG NO.                       | drawings |  |   |  |  |  |
|         |      | WEIGHT: |          |         |        |                                   | SCALE:1:20 SHEET 4 OF 10      |          |  |   |  |  |  |