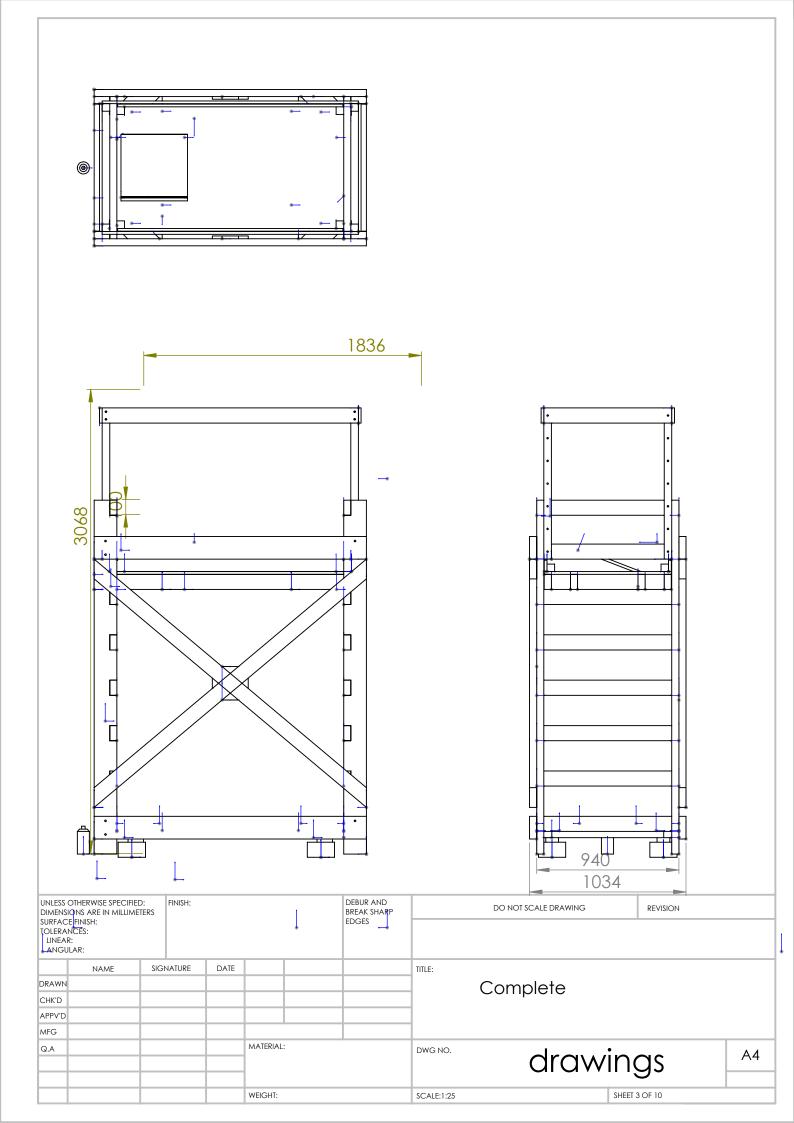

| DIMENSI | ₹:   |         | ISH:     |         |        | DEBUR AND<br>BREAK SHARP<br>EDGES | DO NOT SCALE DRAWING REVISION |          |  |   |  |  |  |
|---------|------|---------|----------|---------|--------|-----------------------------------|-------------------------------|----------|--|---|--|--|--|
|         | NAME | SIGNATI | URE DATE |         | TITLE: |                                   |                               |          |  |   |  |  |  |
| DRAWN   |      |         |          |         |        |                                   | Complete                      |          |  |   |  |  |  |
| CHK'D   | K'D  |         |          |         |        |                                   |                               | ·        |  |   |  |  |  |
| APPV'D  |      |         |          |         |        |                                   |                               |          |  |   |  |  |  |
| MFG     |      |         |          |         |        |                                   |                               |          |  | _ |  |  |  |
| Q.A     |      |         |          | MATERIA | -:     |                                   | DWG NO.                       | drawings |  |   |  |  |  |
|         |      | WEIGHT: |          |         |        |                                   | SCALE:1:20 SHEET 4 OF 10      |          |  |   |  |  |  |