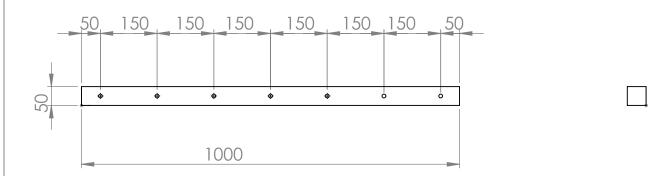

|   |  |  |  |
| CHK'D   | K'D  |         |          |         |        |                                   |                               | ·        |  |   |  |  |  |
| APPV'D  |      |         |          |         |        |                                   |                               |          |  |   |  |  |  |
| MFG     |      |         |          |         |        |                                   |                               |          |  | _ |  |  |  |
| Q.A     |      |         |          | MATERIA | -:     |                                   | DWG NO.                       | drawings |  |   |  |  |  |
|         |      | WEIGHT: |          |         |        |                                   | SCALE:1:20 SHEET 4 OF 10      |          |  |   |  |  |  |















| DIMENSI           | UNLESS OTHERWISE SPECIFIED: FINISH: DIMENSIONS ARE IN MILLIMETERS |      |              |  |         |         | DEBUR AND<br>BREAK SHARP<br>EDGES | DO NOT SCALE DRAWING REVISION |                     |          | REVISION |  |  |
|-------------------|-------------------------------------------------------------------|------|--------------|--|---------|---------|-----------------------------------|-------------------------------|---------------------|----------|----------|--|--|
| TOLERAI<br>LINEAF | SURFACE FINISH: TOLERANCES: LINEAR: ANGULAR:                      |      |              |  |         |         |                                   |                               |                     |          |          |  |  |
|                   | NAME