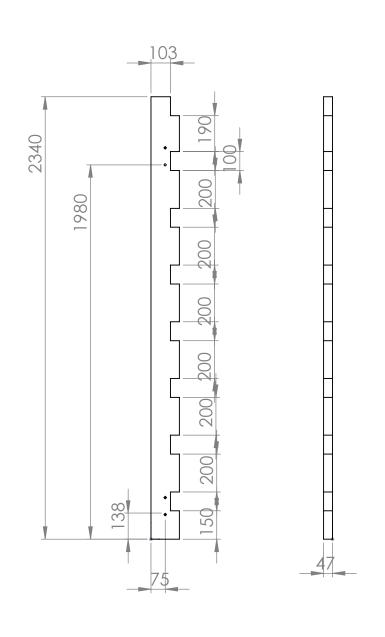

| DIMENSI           | UNLESS OTHERWISE SPECIFIED: FINISH: DIMENSIONS ARE IN MILLIMETERS |      |              |  |         |         | DEBUR AND<br>BREAK SHARP<br>EDGES | DO NOT SCALE DRAWING REVISION |                     |          | REVISION |  |  |
|-------------------|-------------------------------------------------------------------|------|--------------|--|---------|---------|-----------------------------------|-------------------------------|---------------------|----------|----------|--|--|
| TOLERAI<br>LINEAF | SURFACE FINISH: TOLERANCES: LINEAR: ANGULAR:                      |      |              |  |         |         |                                   |                               |                     |          |          |  |  |
|                   | NAME                                                              | SIGI | GNATURE DATE |  |         |         |                                   | TITLE:                        |                     |          |          |  |  |
| DRAWN             | DRAWN                                                             |      |              |  |         |         |                                   |                               | Guard Rail Uprig    |          |          |  |  |
| CHK'D             |                                                                   |      |              |  |         |         |                                   |                               | odara Kali oprigrii |          |          |  |  |
| APPV'D            |                                                                   |      |              |  |         |         |                                   |                               |                     |          |          |  |  |
| MFG               |                                                                   |      |              |  |         |         |                                   |                               |                     |          |          |  |  |
| Q.A               | MATERIAL:                                                         |      |              |  |         | DWG NO. |                                   |                               | Irawings A4         |          |          |  |  |
|                   |                                                                   |      |              |  | 1       |         |                                   | didwiiigs –                   |                     |          |          |  |  |
|                   |                                                                   |      |              |  | WEIGHT: |         |                                   | SCALE:1:10                    |                     | SHEET 10 | OF 10    |  |  |